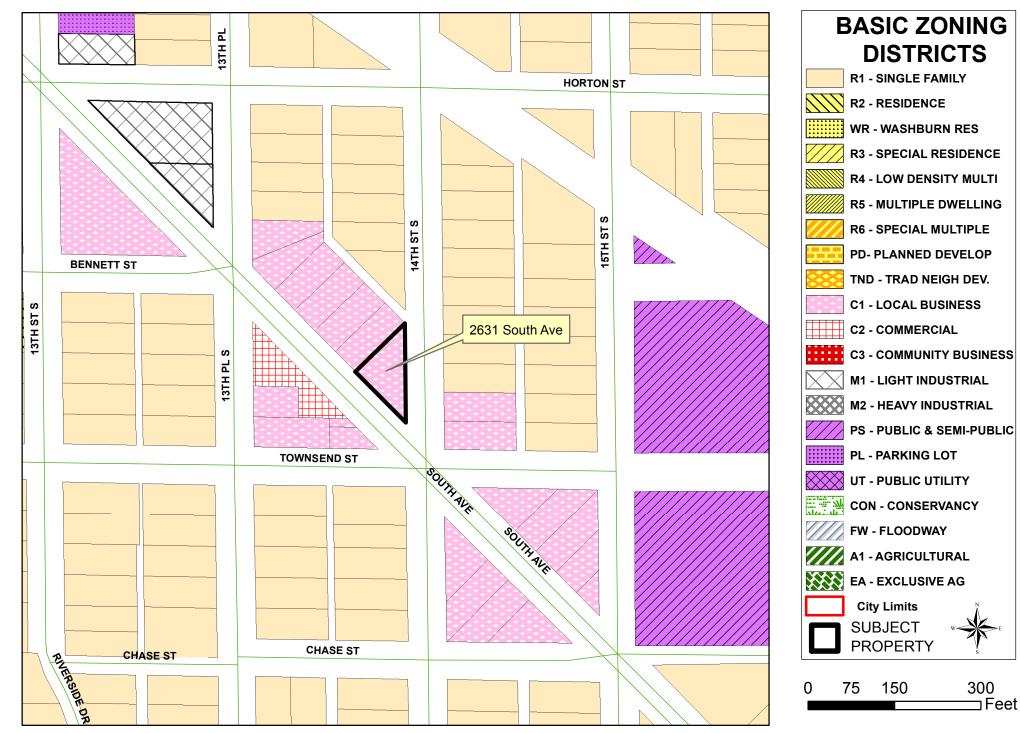

### **GENERAL LOCATION:**

2631 South Avenue at the Intersection of South Avenue and 14<sup>th</sup> Street. See Attached **MAP PC16-0011**.

### > CONSISTENCY WITH ADOPTED COMPREHENSIVE PLAN:

The original application for rezoning to C-2 was not consistent with the City's Comprehensive Plan, which shows this parcel as high intensity retail, office or housing.