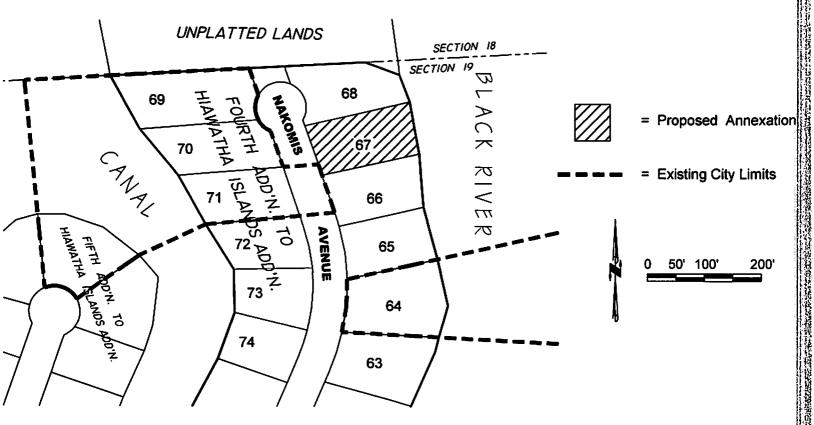

## Legal Description for Annexation of 1938 Nakomis Avenue

| Lot 67 of the Fourth Addition to Hiawatha Islands Addition located in Government Lot 3 Section 19, Township 16 North, Range 7 West, Town of Campbell, La Crosse County, Wisconsin. |
|------------------------------------------------------------------------------------------------------------------------------------------------------------------------------------|
|                                                                                                                                                                                    |
|                                                                                                                                                                                    |
|                                                                                                                                                                                    |
|                                                                                                                                                                                    |
|                                                                                                                                                                                    |
|                                                                                                                                                                                    |
|                                                                                                                                                                                    |
|                                                                                                                                                                                    |
| Created by: jmc 3/11/2014                                                                                                                                                          |
| s:\_projects\2014 misc\14-012 annexation legal for 1938 nakomis ave\1938 nakomis ave legal description.docx                                                                        |
|                                                                                                                                                                                    |
|                                                                                                                                                                                    |

## **1938 NAKOMIS AVENUE ANNEXATION**