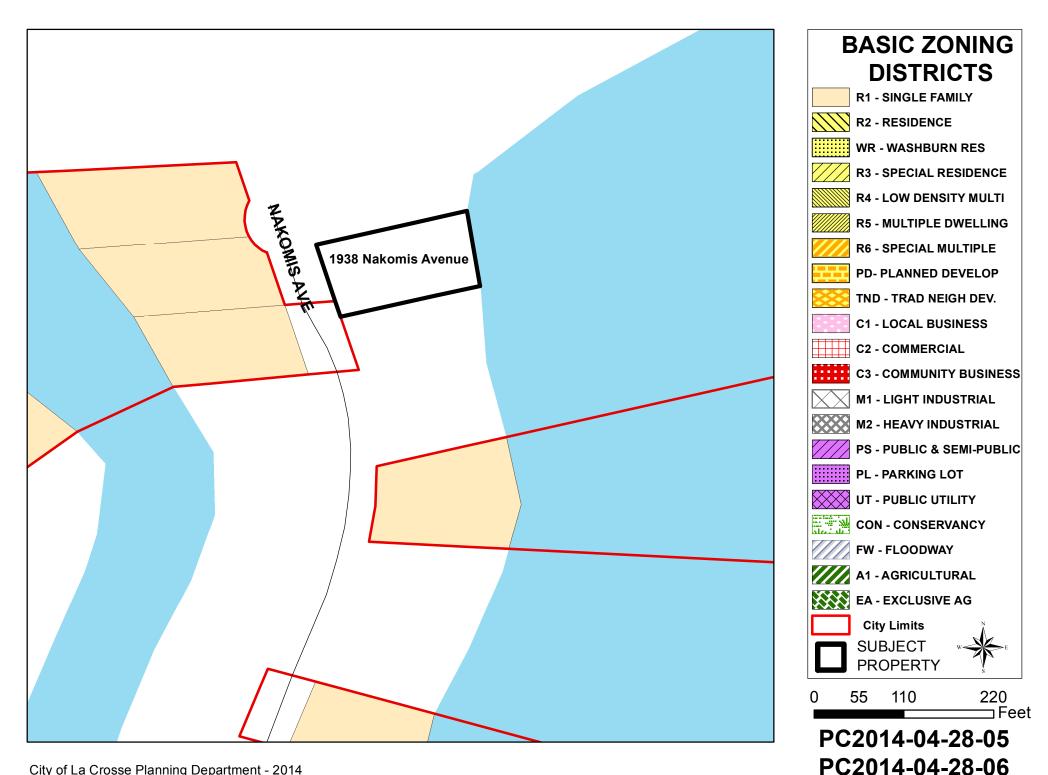

# BASIC ZONING DISTRICTS

R1 - SINGLE FAMILY

R2 - RESIDENCE

WR - WASHBURN RES

R3 - SPECIAL RESIDENCE

R4 - LOW DENSITY MULTI

R5 - MULTIPLE DWELLING

R6 - SPECIAL MULTIPLE

PD- PLANNED DEVELOP

TND - TRAD NEIGH DEV.

C1 - LOCAL BUSINESS

C2 - COMMERCIAL

C3 - COMMUNITY BUSINESS

M1 - LIGHT INDUSTRIAL

M2 - HEAVY INDUSTRIAL

PS - PUBLIC & SEMI-PUBLIC

PL - PARKING LOT

UT - PUBLIC UTILITY

CON - CONSERVANCY

FW - FLOODWAY

A1 - AGRICULTURAL

EA - EXCLUSIVE AG

City Limits

SUBJECT PROPERTY

55 110

220

PC2014-04-28-05 PC2014-04-28-06