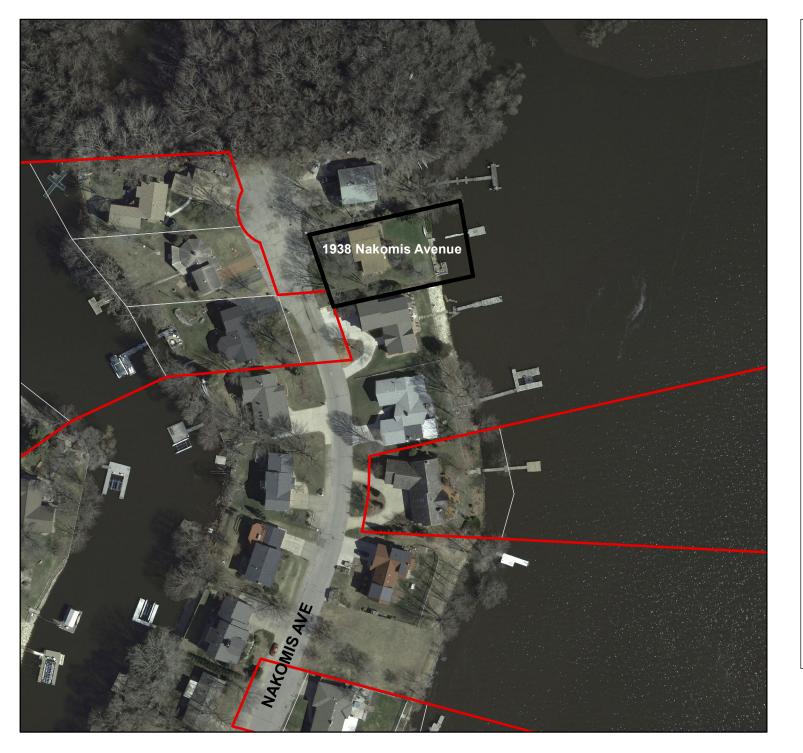

#### **BACKGROUND INFORMATION:**

The current use of this parcel is single family residence, which is the predominate use in this area of the City. The location of this parcel is depicted on attached MAP PC2014-04-28-05&06. The petitioner requested to be annexed to the City of La Crosse to gain access to City services. Connection to City water is estimated to cost \$1,302 for the water main and \$320 for the service line. The service line fee is due at time of connection. The water main assessment can be paid at time of annexation or it can be added on the tax bill and paid over 15 years.

## **GENERAL LOCATION:**

1938 Nakomis is located near the northern end of the avenue.