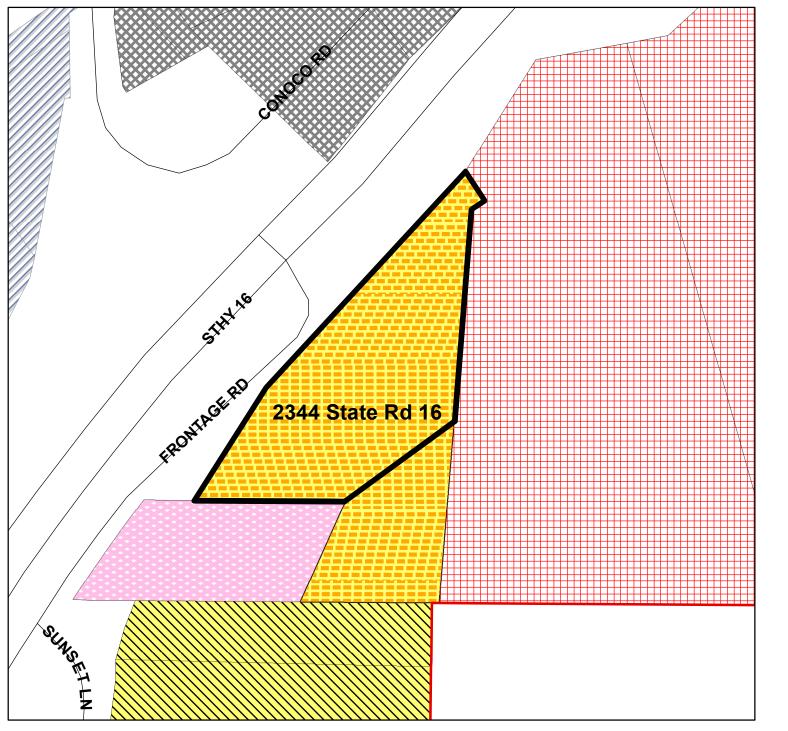

### **BACKGROUND INFORMATION:**

The Subject Ordinance would transfer the item depicted on attached MAP PC2014-04-28-08 from the Planned Development District-Specific to the Planned Development District-Specific. The site is currently home to Eagle Bluff Apartments, formerly the Medary Hotel. The applicant is proposing to demolish an existing one-story, three-car, detached garage and construct a two-unit structure that will be designed similarly in nature to the existing apartments. Plans for the new building are attached.

#### > GENERAL LOCATION:

2344 State Road 16

#### ➤ CONSISTENCY WITH ADOPTED COMPREHENSIVE PLAN:

The proposed rezoning is consistent with the Future Land Use Map in the Comprehensive. This area is designated as residential-Medium Density.