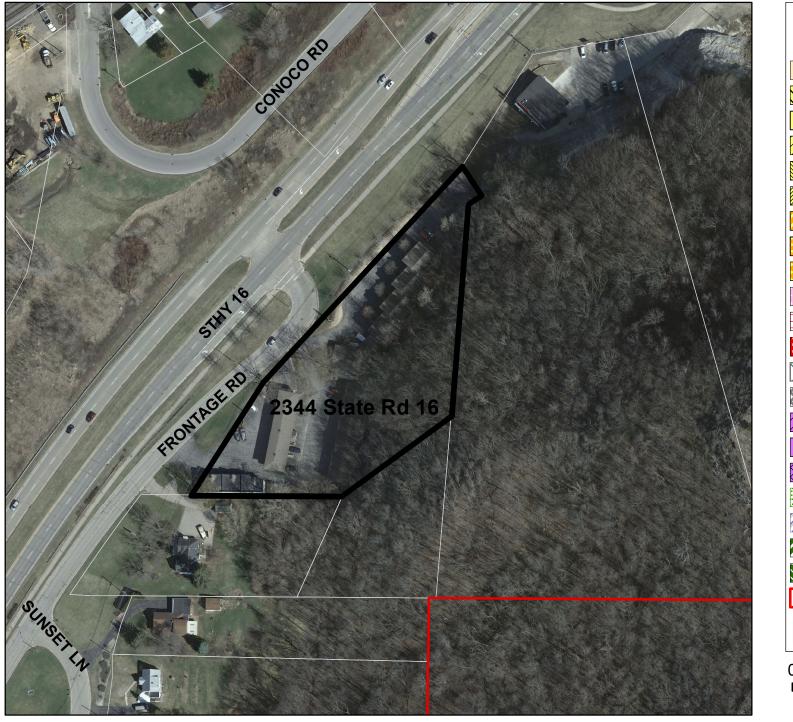

### **BACKGROUND INFORMATION:**

The Subject Ordinance would transfer the item depicted on attached MAP PC2014-04-28-08 from the Planned Development District-Specific to the Planned Development District-Specific. The site is currently home to Eagle Bluff Apartments, formerly the Medary Hotel. The applicant is proposing to demolish an existing one-story, three-car, detached garage and construct a two-unit structure that will be designed similarly in nature to the existing apartments. Plans for the new building are attached.

#### > GENERAL LOCATION:

2344 State Road 16