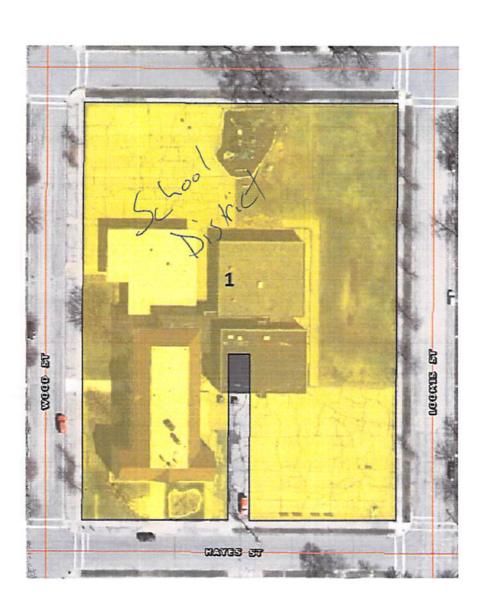

## **Proposed Alley Vacation**

A parcel of land located in the Northwest Quarter of the Northeast Quarter of Section 20, Township 16 North, Range 7 West, City of La Crosse, La Crosse County, Wisconsin. Said Parcel is more particularly described as follows:

The platted 20 foot wide alley right of way located in Block Three of Losey's Addition to La Crosse. Said parcel is located adjacent to Lots 7, 8, 9, 10, 11, 12, 13 and 14 of said Block Three.

Created by: JMC 3/18/14