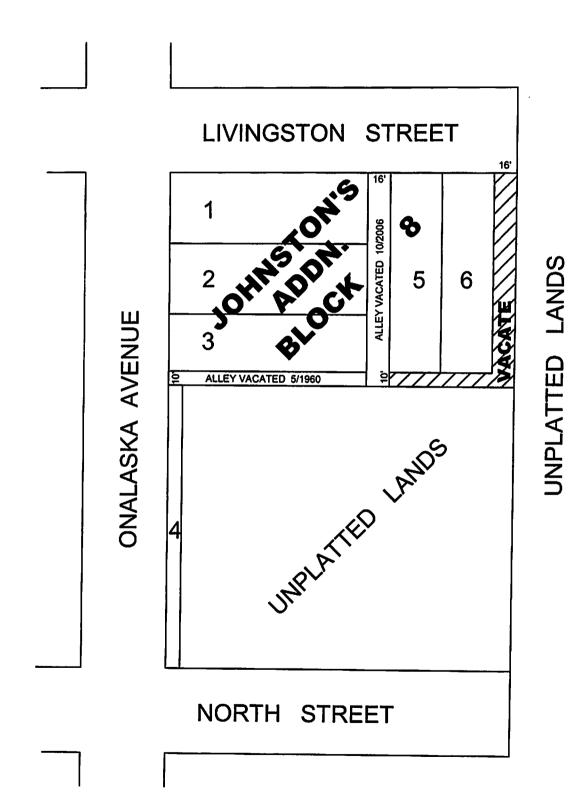

## **Proposed Alley Vacations**

A parcel of land located in the Southeast Quarter of the Northeast Quarter of Section 20, Township 16 North, Range 7 West, City of La Crosse, La Crosse County, Wisconsin. Said Parcel also being in Block 8 of Johnston's Addition abutting Lots 5 and 6 being more particularly described as:

The platted Easterly 10' wide East-West Alley Right of Way lying adjacent to the South lines of Lots 5 and 6 of Block 8 and the platted Easterly 16' wide North-South Alley Right of Way lying adjacent to the East line of Lot 6 of Block 8 including the 16' x 10' more or less wide intersection of the two all of said Block 8 of Johnston's Addition.