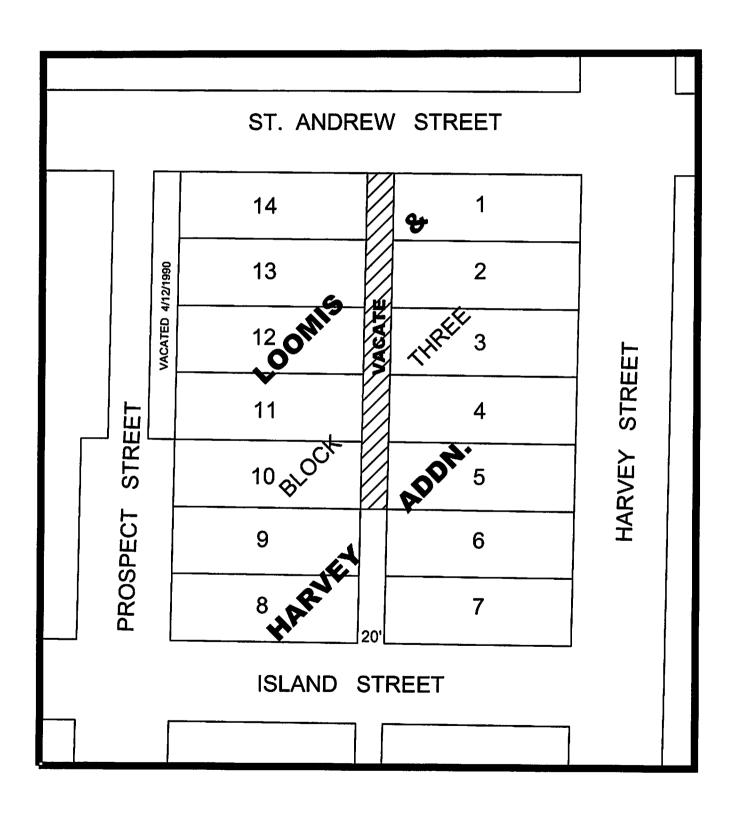

## **Proposed Partial Alley Vacation**

A parcel of land located in Government Lot 2 of Section 29, Township 16 North, Range 7 West, City of La Crosse, La Crosse County, Wisconsin more particularly described as:

The platted North-South 20' wide alley in Block 3 of Loomis and Harvey's Addition to the City of La Crosse lying North of the South lines of Lots 5 and 10 prolonged and adjacent to Lots 1, 2, 3, 4, 5, 10,11, 12, 13, and 14 of said Block 3.