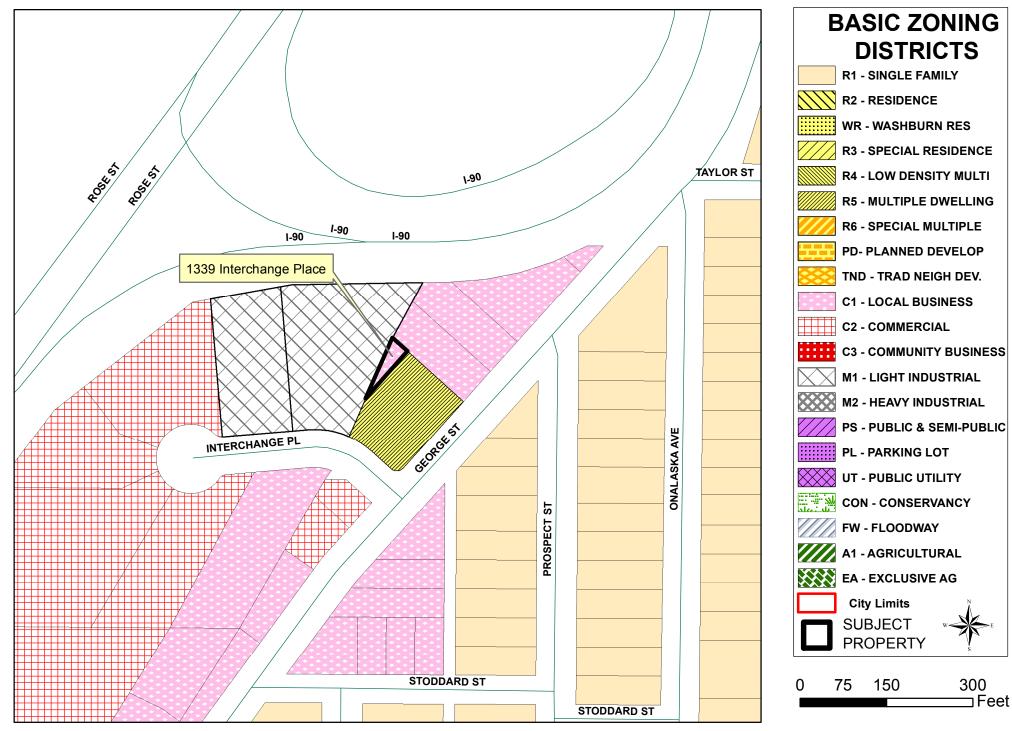

# **BACKGROUND INFORMATION:**

The Subject Ordinance would transfer the property depicted on attached <u>MAP PC15-1176</u> from the C1-Local Business District to the M1-Light Manufacturing District. The applicant would like to sell the former Cargill Heating and Air Conditioning Building to Fairway Outdoor Advertising so they can relocate their business from 3<sup>rd</sup> Street in the Downtown. The building was constructed over 2 separate tax parcels that have different zonings. In order for Fairway to use the building for their business, or make any changes to the building, the parcels will need to be combined into one, which is not permitted unless they are both the same zoning district. In order for Fairway to have outside storage for their business, M1-Light Industrial is the appropriate zoning.

## **CONSISTENCY WITH ADOPTED COMPREHENSIVE PLAN:**

M1- Light Industrial Zoning is not consistent with the Future Land Use Map in the Comprehensive Plan. This area is designated as Commercial.