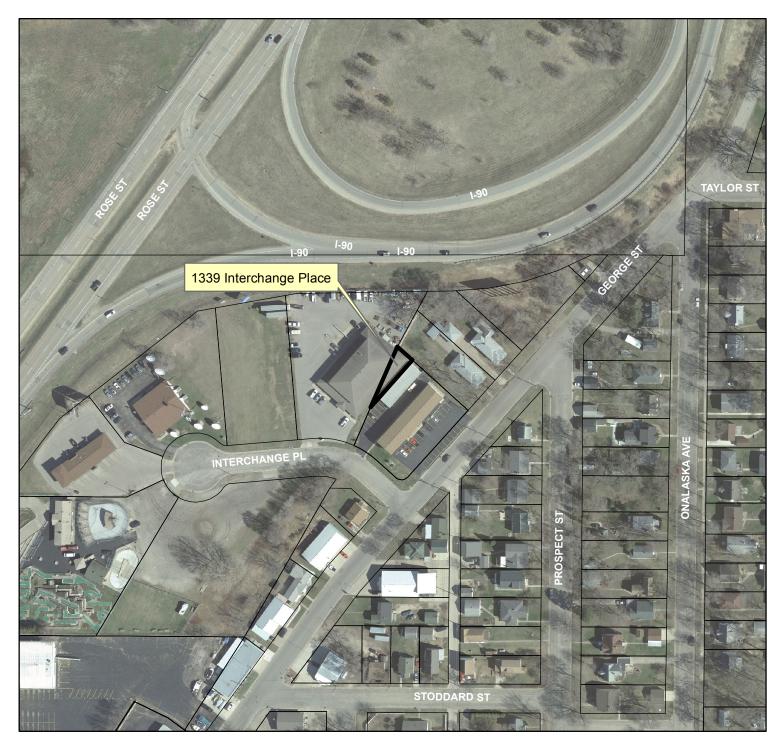

# **BACKGROUND INFORMATION:**

The Subject Ordinance would transfer the property depicted on attached <u>MAP PC15-1176</u> from the C1-Local Business District to the M1-Light Manufacturing District. The applicant would like to sell the former Cargill Heating and Air Conditioning Building to Fairway Outdoor Advertising so they can relocate their business from 3<sup>rd</sup> Street in the Downtown. The building was constructed over 2 separate tax parcels that have different zonings. In order for Fairway to use the building for their business, or make any changes to the building, the parcels will need to be combined into one, which is not permitted unless they are both the same zoning district. In order for Fairway to have outside storage for their business, M1-Light Industrial is the appropriate zoning.

## **GENERAL LOCATION:**

1339 Interchange Place. (Exit 3)