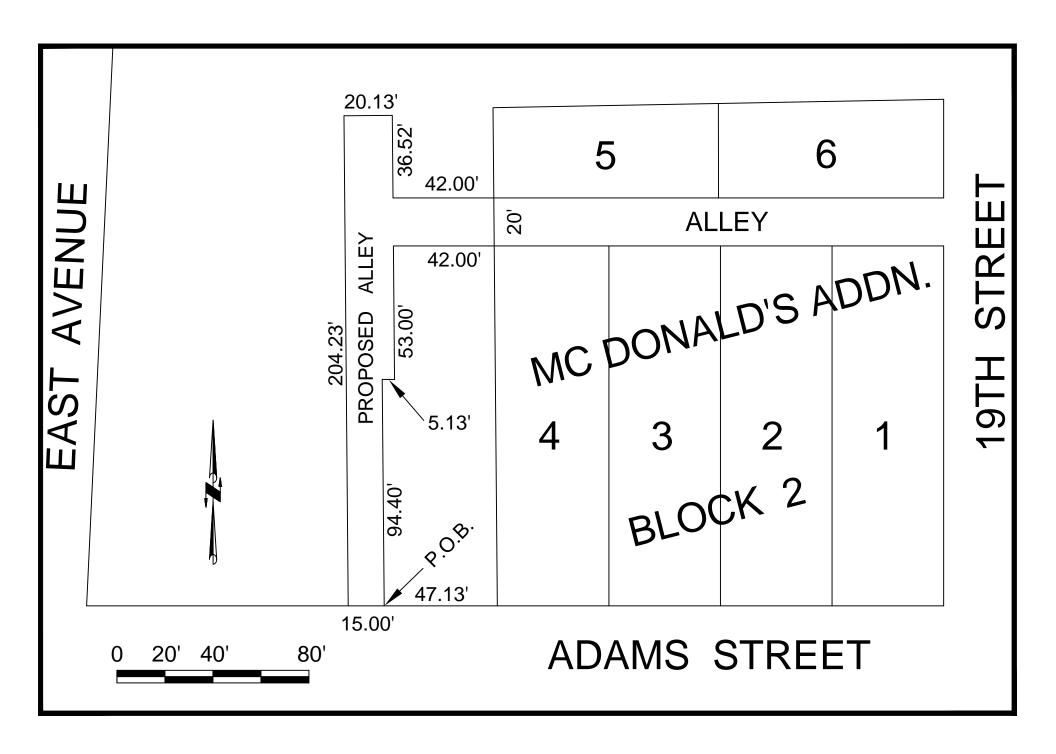

## **Center Q Alley – Dedication**

Part of the SW  $\frac{1}{4}$  of the SW  $\frac{1}{4}$  of Section 4, Township 15 North, Range 7 West, City of La Crosse, La Crosse County, Wisconsin more particularly described as follows:

Commencing at the Southwest Corner of Lot 4, Block 2 of McDonalds Addition to the City of La Crosse said point being located on the North Right of Way line of Adams Street; thence N 89°48' W, 47.13' along said North Right of Way line to the Point of Beginning of this parcel description; thence continuing along said Right of Way line N 89°48' W, 15.00'; thence N 1°05' E, 204.23'; thence S 88°55' E, 20.13'; thence S 1°05' W, 36.52' more or less; thence S 88°42' E, 42.00' to the Southwest corner of Lot 5, Block 2 of McDonalds Addition; thence S 1°05' W, 20.00' to the Northwest corner of Lot 4, Block 2 of McDonalds Addition; thence N 88°42' W, 42.00'; thence S 1°05' W, 53.00'; thence N 88°37' W, 5.13'; thence S 1°05' W, 94.40' to the Point of Beginning.