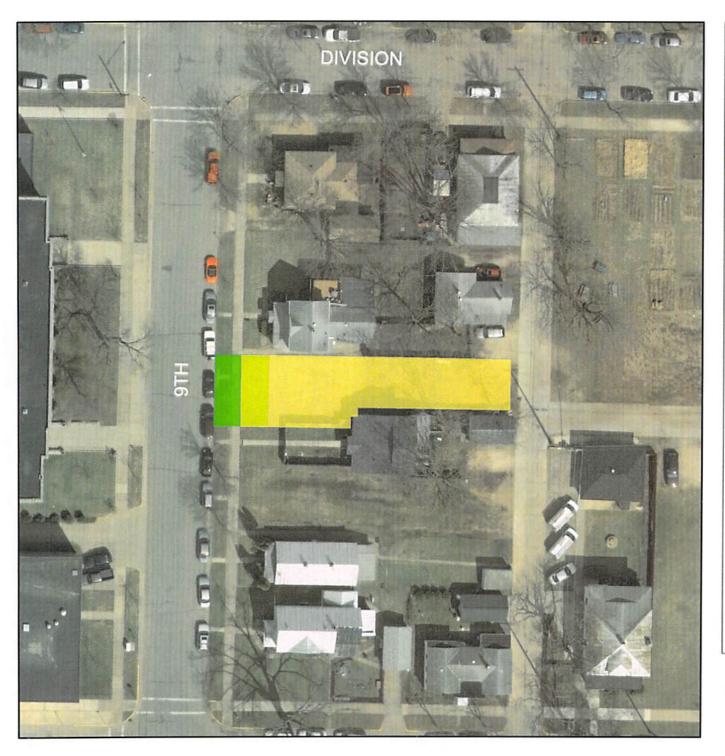

# Setback of 513 9th St

Tax Parcel Boundary

Setback from Road

The setback is approximately 14 ft feet from the edge of the tax parcel. The setback from the road is approxamately 29 ft.

Created by: Michael Williams, 2015 Source: City of La Crosse