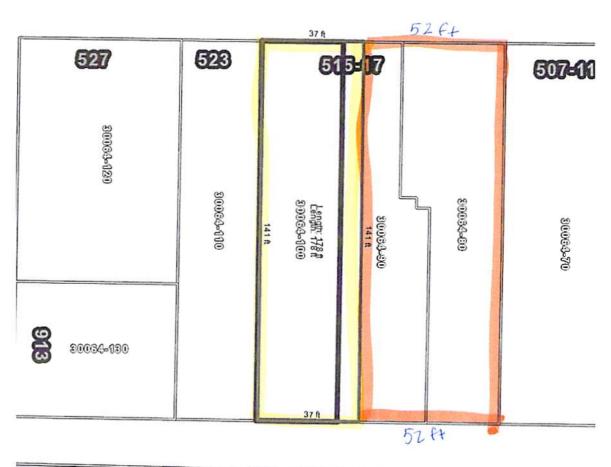

### PLANNING AND DEVELOPMENT

400 LA CROSSE STREET | LA CROSSE, WI 54601 | P: (608) 789-7512 | F: (608) 789-7318

November 17, 2015

The City of La Crosse currently owns three lots on the 500 block of 9<sup>th</sup> St. The Dept of Planning and Development would like to restructure the parcels so that the three become two.

521  $9^{th}$  St (Parcel 17-30064-100) proposing to become 37x140 515  $9^{th}$  St S (Parcel 17-30064-90) 513  $9^{th}$  St S (Parcel 17-30064-80) proposing to become approximately 52x140

We are proposing to divide parcel 17-30064-90, taking 7ft from the southwest side of the lot continuing through to the southeast side of the lot, adding the land to parcel 17-30064-100. The remaining portion of parcel 17-30064-90 will become parcel 17-30064-80.