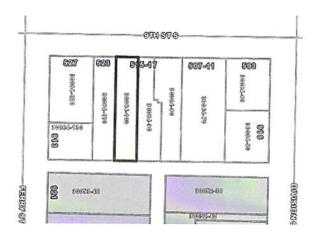

### PLANNING AND DEVELOPMENT

400 LA CROSSE STREET | LA CROSSE, WI 54601 | P: (608) 789-7512 | F: (608) 789-7318

November 17, 2015

The City of La Crosse currently owns three lots on the 500 block of 9<sup>th</sup> St. The Dept of Planning and Development would like to restructure the parcels so that the three become two.

521  $9^{th}$  St (Parcel 17-30064-100) proposing to become 37x140 515  $9^{th}$  St S (Parcel 17-30064-90) 513  $9^{th}$  St S (Parcel 17-30064-80) proposing to become approximately 52x140

We are proposing to divide parcel 17-30064-90, taking 7ft from the southwest side of the lot continuing through to the southeast side of the lot, adding the land to parcel 17-30064-100. The remaining portion of parcel 17-30064-90 will become parcel 17-30064-80.