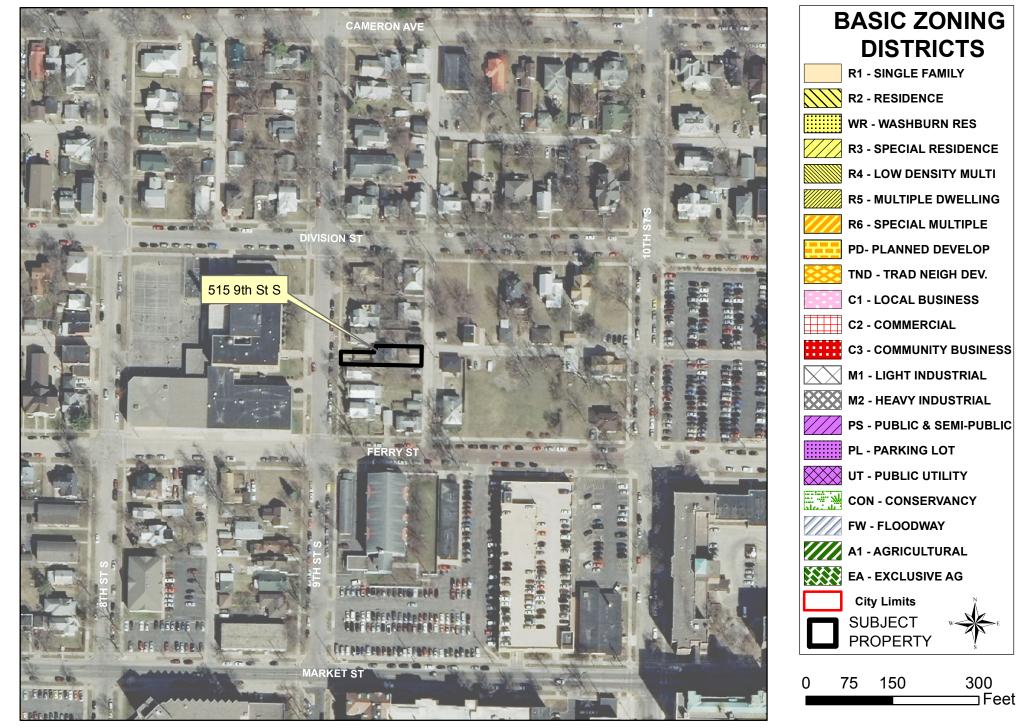

### AGENDA ITEM - 15-1241 (Caroline Neilsen/Dawn Reinhart)

AN ORDINANCE to amend Section 115-110 of the Code of Ordinance of the City of La Crosse by transferring certain property from the Washburn Residential District to the Single Family District at 515 9th Street South allowing for alike zoning with adjacent parcels necessary to restructure lots.

### **GENERAL LOCATION:**

513 9<sup>th</sup> St, 515 9<sup>th</sup> St and 521 9<sup>th</sup> St are located across from Lincoln Middle School, between Ferry and Division Streets.