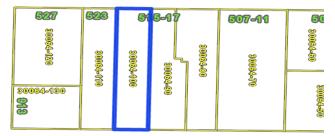

### **BACKGROUND INFORMATION:**

The subject Ordinance would transfer the property depicted on attached <u>MAP PC15-1241</u> from the Washburn Residential District to the Single Family District. The City of La Crosse Replacement Housing Program has ownership of the following parcels 17-30064-80, 17-30064-90 and 17-30064-100. In order to restructure the property lines of the parcels they must all have the same zoning. Currently the middle parcel (17-30064-90) is zoned Washburn Residential.

The City of La Crosse built a Replacement Housing Home on parcel 17-30064-100 and plans to sell the adjacent parcel 17-30064-80 as a vacant lot, eligible for the La Crosse Promise. Rezoning of the lots will allow the creation of two desirable parcels.

17-30064-100 will become  $37\mathrm{x}140$  and parcel 17-30064-80 will become  $52\mathrm{x}140$ 