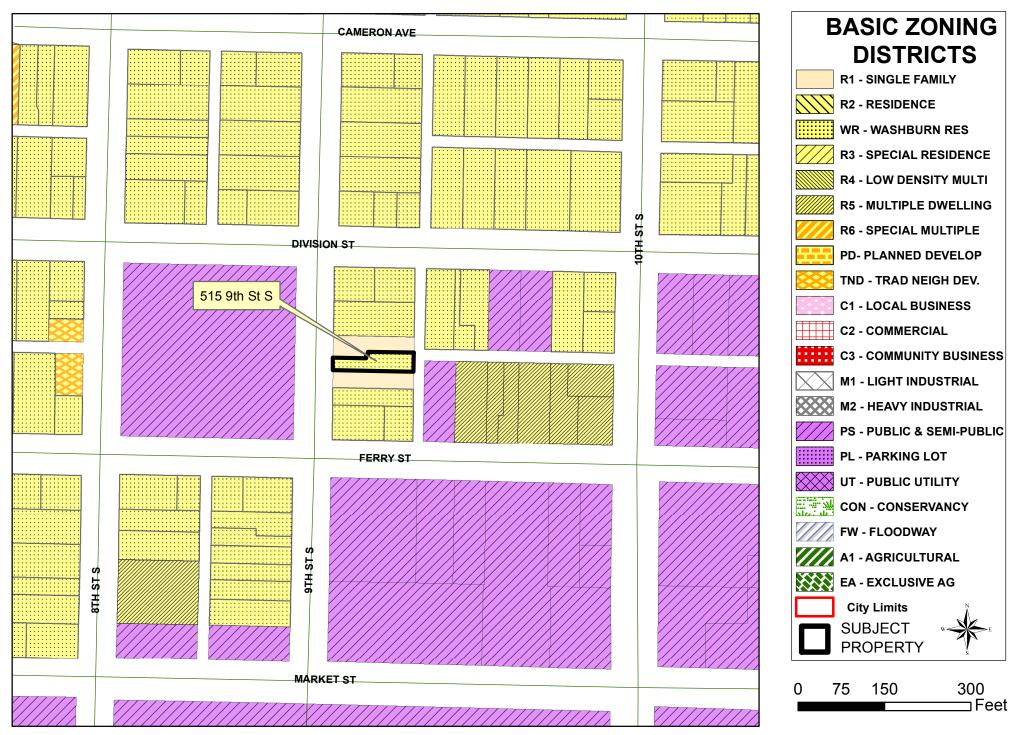

### AGENDA ITEM - 15-1241 (Caroline Neilsen/Dawn Reinhart)

AN ORDINANCE to amend Section 115-110 of the Code of Ordinance of the City of La Crosse by transferring certain property from the Washburn Residential District to the Single Family District at 515 9th Street South allowing for alike zoning with adjacent parcels necessary to restructure lots.

### **BACKGROUND INFORMATION:**

The subject Ordinance would transfer the property depicted on attached <u>MAP PC15-1241</u> from the Washburn Residential District to the Single Family District. The City of La Crosse Replacement Housing Program has ownership of the following parcels 17-30064-80, 17-30064-90 and 17-30064-100. In order to restructure the property lines of the parcels they must all have the same zoning. Currently the middle parcel (17-30064-90) is zoned Washburn Residential.

# **CONSISTENCY WITH ADOPTED COMPREHENSIVE PLAN:**

Rezoning to R1 is consistent with the Future Land Use Map in the Comprehensive Plan.