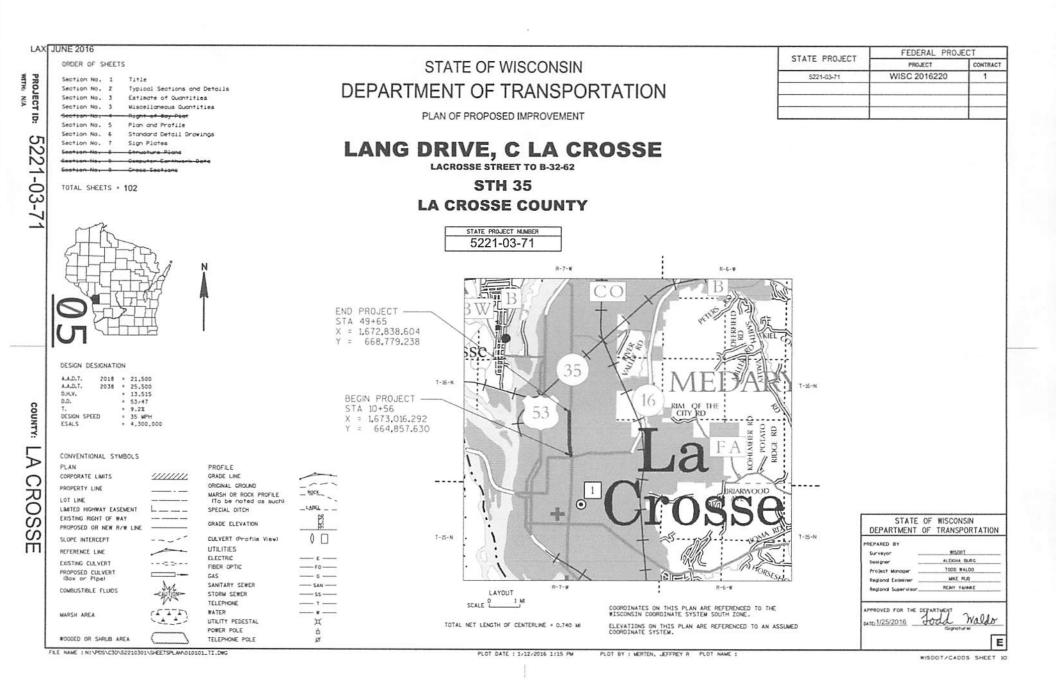

| APPLICANT'S NAME:Geake Excavating, Inc. Jason Duss<br>APPLICANT'S BUSINESS ADDRESS: 15341 state Highway 131, Tomah, WI 54460                                                                                                                                                                                                                                                                                                                                                                                                                                                                                                                                                                                                                                                                                                                                                                                                                                                                                                                                                                                                                                                                                                                                                                                                                                                                                                                                                                                                                                                                                                                                                                                                                                                                                                                                                                                                                                                                                                                                                                                                                                                                                                                                                                                                                                                                                                                                                                                                                                                                                                                                                                                                                                      |
|-------------------------------------------------------------------------------------------------------------------------------------------------------------------------------------------------------------------------------------------------------------------------------------------------------------------------------------------------------------------------------------------------------------------------------------------------------------------------------------------------------------------------------------------------------------------------------------------------------------------------------------------------------------------------------------------------------------------------------------------------------------------------------------------------------------------------------------------------------------------------------------------------------------------------------------------------------------------------------------------------------------------------------------------------------------------------------------------------------------------------------------------------------------------------------------------------------------------------------------------------------------------------------------------------------------------------------------------------------------------------------------------------------------------------------------------------------------------------------------------------------------------------------------------------------------------------------------------------------------------------------------------------------------------------------------------------------------------------------------------------------------------------------------------------------------------------------------------------------------------------------------------------------------------------------------------------------------------------------------------------------------------------------------------------------------------------------------------------------------------------------------------------------------------------------------------------------------------------------------------------------------------------------------------------------------------------------------------------------------------------------------------------------------------------------------------------------------------------------------------------------------------------------------------------------------------------------------------------------------------------------------------------------------------------------------------------------------------------------------------------------------------|
| APPLICANT'S HOME PHONE NUMBER: u/A   APPLICANT'S BUSINESS PHONE NUMBER: (603) 372 - 4203   APPLICANT'S CELL PHONE NUMBER: (715) 225 - 4063   APPLICANT'S CELL PHONE NUMBER: Jad C ges keexcavating.com   APPLICANT'S E-MAIL ADDRESS: Jad C ges keexcavating.com   PROPERTY OWNER'S NAME: Wisconsin   Depentment of Teansportation   PROPERTY OWNER'S PHONE NUMBER:   ADDRESS AND/OR SPECIFIC AREA OF CONSTRUCTION:                                                                                                                                                                                                                                                                                                                                                                                                                                                                                                                                                                                                                                                                                                                                                                                                                                                                                                                                                                                                                                                                                                                                                                                                                                                                                                                                                                                                                                                                                                                                                                                                                                                                                                                                                                                                                                                                                                                                                                                                                                                                                                                                                                                                                                                                                                                                                |
| <u>Lang Derve</u> - La Crosse street to B-32-62 (bridge South of monitor st)<br>State Project Number 5221-03-71<br>TYPE OF CONSTRUCTION: <u>Highway reconstruction</u>                                                                                                                                                                                                                                                                                                                                                                                                                                                                                                                                                                                                                                                                                                                                                                                                                                                                                                                                                                                                                                                                                                                                                                                                                                                                                                                                                                                                                                                                                                                                                                                                                                                                                                                                                                                                                                                                                                                                                                                                                                                                                                                                                                                                                                                                                                                                                                                                                                                                                                                                                                                            |
| START DATE: <u>August 8,2016</u><br>General Billing - 139847 - 2016<br>NI DATE: <u>778775</u><br>SIGNATURE: <u>August 8,2010</u><br>SIGNATURE: <u>August 8,2010</u><br>NI DATE: <u>778775</u><br>SIGNATURE: <u>August 8,2010</u><br>NI DATE: <u>778775</u><br>SIGNATURE: <u>August 8,2010</u><br>NI DATE: <u>778775</u><br>SIGNATURE: <u>August 8,2010</u><br>NI DATE: <u>778775</u><br>SIGNATURE: <u>August 8,2010</u><br>SIGNATURE: <u>August 8,2010</u><br>SIGNAT |
| For Office Use Only:<br>Council Member Dist. <u>3 (current territory)</u> 4 (former territory)<br>Notice of Public Hearing sent to all Property Owners of Record within 300 feet. Date:<br>(At least 10 days prior to the date of the hearing)<br>Board of Public Works Meeting Date: <u>8 8 3 2016</u><br>Action: Approved <u>Disapproved</u>                                                                                                                                                                                                                                                                                                                                                                                                                                                                                                                                                                                                                                                                                                                                                                                                                                                                                                                                                                                                                                                                                                                                                                                                                                                                                                                                                                                                                                                                                                                                                                                                                                                                                                                                                                                                                                                                                                                                                                                                                                                                                                                                                                                                                                                                                                                                                                                                                    |