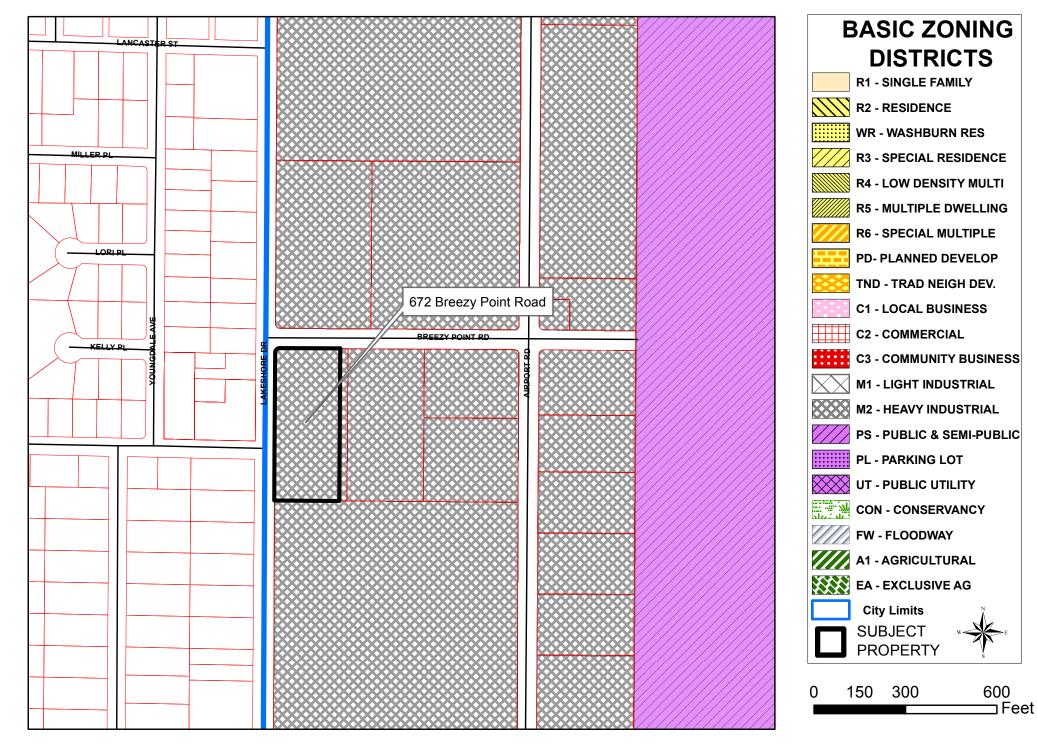

#### **GENERAL LOCATION:**

672 Breezy Point Road, Airport Industrial Park, near the intersection of Breezy Point Road and Lakeshore Drive. See attached <u>MAP PC16-0724</u>.

## **CONSISTENCY WITH ADOPTED COMPREHENSIVE PLAN:**

The parcel is indicated as industrial in the Comprehensive Land Use Plan.