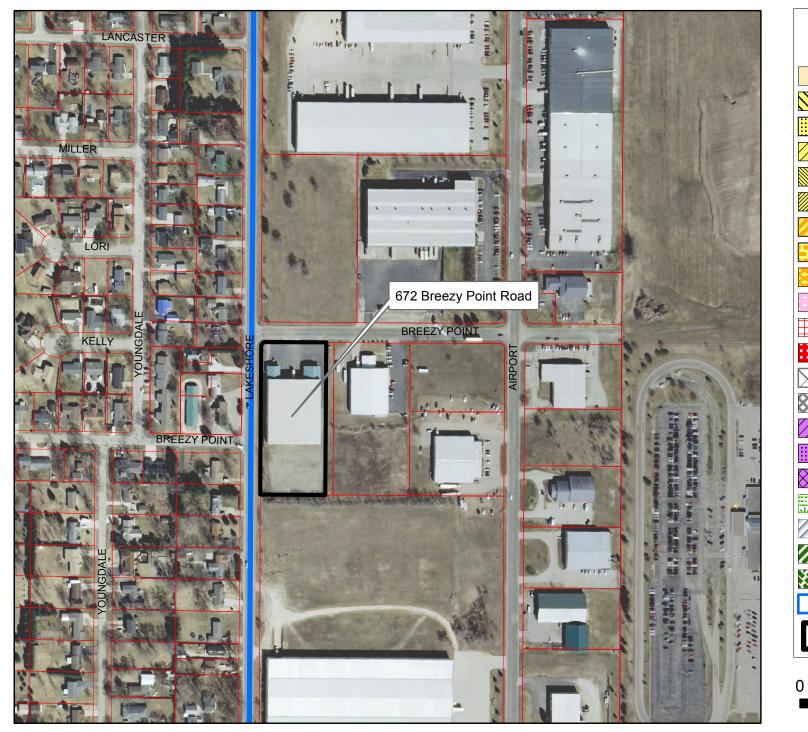

#### **BACKGROUND INFORMATION:**

This application is for a wall sign located at 672 Breezy Point Road in the Airport Industrial Park. The sign will be located on the north building elevation near the intersection of Lakeshore Drive and Breezy Point Road. The sign measures about 9 feet by 4 feet and does not extend above the parapet or roof line.

#### **GENERAL LOCATION:**

672 Breezy Point Road, Airport Industrial Park, near the intersection of Breezy Point Road and Lakeshore Drive. See attached <u>MAP PC16-0724</u>.