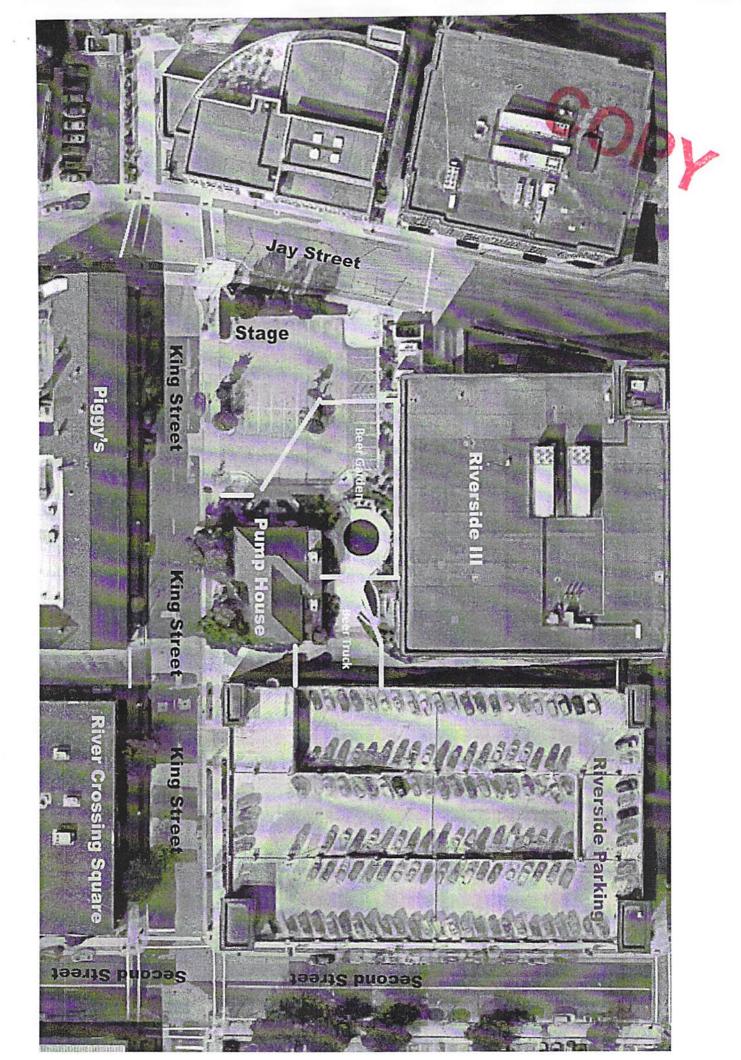

Time of Event: 5:00 pm-10:00 pm

Description (Location) of Event Area: 1 Stage located at the SW section of the Pump House/Piggy's parking lot.

\*Will there be a tent in excess of 400 sq. ft.(20' X 20')? Yes\_\_\_\_ No x\_\_\_ If yes, add \$50.00 to fee. (If in combination with a Special Event Expansion, this fee not applicable.)

#### Re: Temporary Street Privilege Permit, Attachment

Pump House Regional Arts Center seeks a street privilege permit to allow the following:

- A block party event celebrating Explore La Crosse's "Bike Week," and the conclusion of Pearl Street Brewery's "Tour de Pearl," to be held on Sunday, September 4, 2016, 5:00 pm-10:00 pm, under the direction of the Pearl Street Brewery, Explore La Crosse, and Pump House Regional Arts Center.
- 2. Closure of King Street (from Front to Second Streets), the Pedestrian Walkway east of the Pump House (from King Street to Jay Street), and portions of Front Street (from King Street to the entrance of the Riverside III parking ramp on Front, between Jay and King) to vehicular traffic for Sunday, September 4, 6:00 am through Sunday, September 4, 11:00 pm for a street dance celebration, live music, and food and beverage vendors.
- 3. We have requested and received permission for a reroute and temporary traffic control of the Riverside parking ramp, east of the Pump House, on Second Street, between Jay and King Streets. We request appropriate signage and barricades for street, parking lot, and parking ramp closures to be dropped off on Friday, September 2.
- 4. We will receive written permission and approval from neighboring businesses, including permission from Piggy's to close the parking lot. We are working with La Crosse Public Works department on the parking ramp reroute. We have also cleared this date and time with Kevin Halbach of CD Smith Construction, the project manager in charge of the current construction on the Riverside III parking ramp.
- 5. A dumpster to be on the premises for waste disposal.
- 6. Use of the Pedestrian Walkway east of the Pump House Regional Arts Center for beverage vendors.
- 7. We request that the electrical outlets on the light poles be turned on throughout the described area for decorative lights.