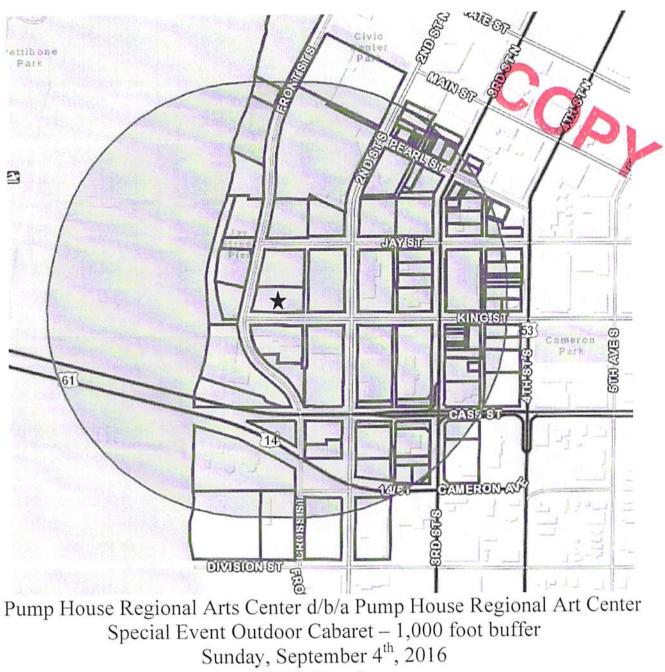

#### OFFICE USE ONLY:

Munis Customer #: 1702

Attach list of all property owners within 1000 feet of the proposed licensed premises.

Granted:

License #:

Engineering Department City of La Crosse 400 La Crosse Street La Crosse, WI 54601

### Pump House Regional Arts Center d/b/a Pump House Regional Arts Center at 119 King St., La Crosse, WI 54601

This application will be considered at the following meetings: