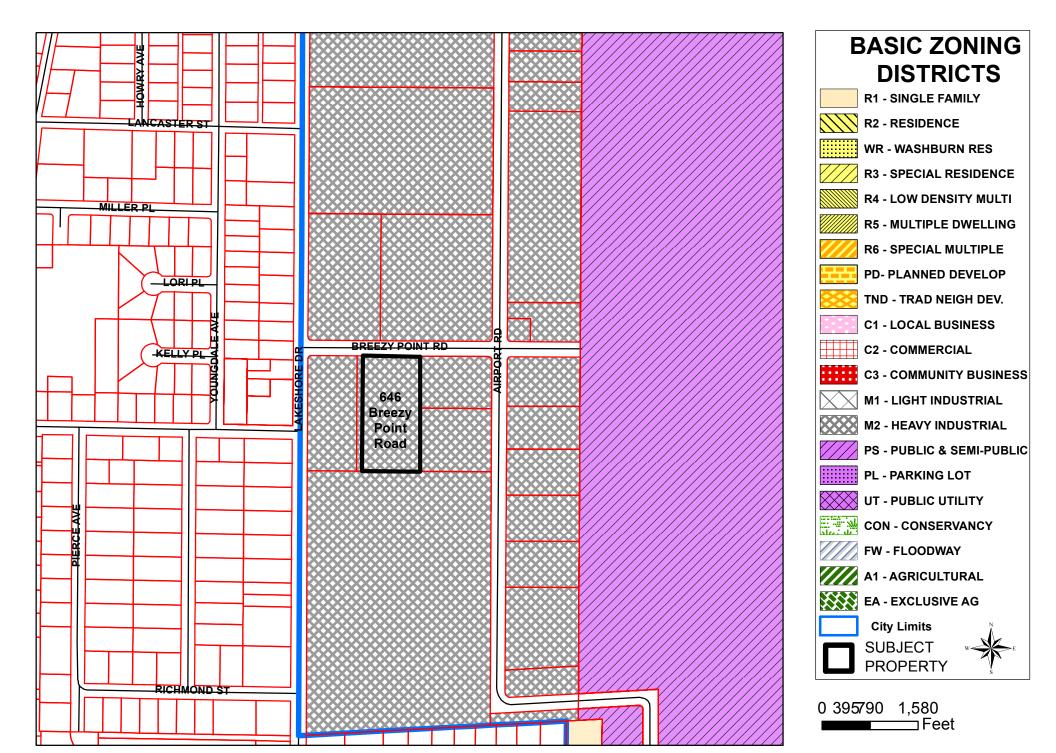

## **BACKGROUND INFORMATION:**

Viking Electric Supply is proposing to add a 9,500 sq. ft. addition to their current building in the Airport Industrial Park depicted in attached <u>MAP PC16-0923</u>. The addition will be of the same material as the existing structure and will be used as storage. The addition is located in the back of the building and will appear as an extension of the current building. Plans for the proposed addition are attached as part of the legislation.

#### **GENERAL LOCATION:**

646 Breezy Point Road in the Airport Industrial Park

# BASIC ZONING DISTRICTS

R1 - SINGLE FAMILY

R2 - RESIDENCE

WR - WASHBURN RES

R3 - SPECIAL RESIDENCE

R4 - LOW DENSITY MULTI

R5 - MULTIPLE DWELLING

R6 - SPECIAL MULTIPLE

PD- PLANNED DEVELOP

TND - TRAD NEIGH DEV.

C1 - LOCAL BUSINESS

C2 - COMMERCIAL

C3 - COMMUNITY BUSINESS

M1 - LIGHT INDUSTRIAL

M2 - HEAVY INDUSTRIAL

PS - PUBLIC & SEMI-PUBLIC

PL - PARKING LOT

UT - PUBLIC UTILITY

CON - CONSERVANCY

FW - FLOODWAY

A1 - AGRICULTURAL

EA - EXCLUSIVE AG

City Limits

SUBJECT PROPERTY