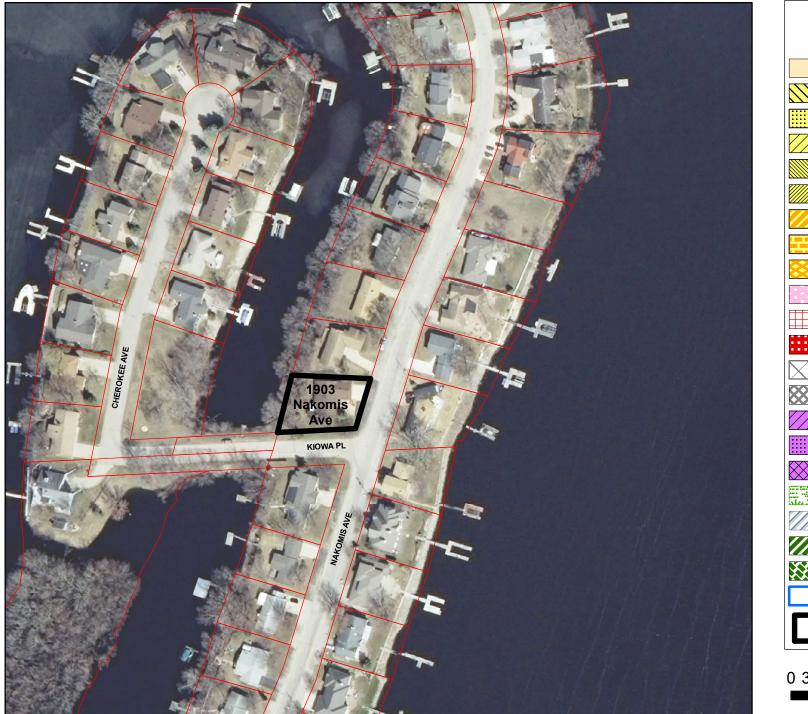

### **BACKGROUND INFORMATION:**

The City has received a request by Wayne and Amy Delegrave to annex lot 79 of the fourth addition to the Hiawatha Islands Addition from the Town of Campbell. The subject parcel is located at 1903 Nakomis Avenue and is bordered by the City of La Crosse to the south across Kiowa Place. The City received a letter from the Wisconsin Department of Administration finding the annexation to be in the public interest, but requiring a revision to the metes and bounds description from the centerline of Kiowa Place to the SW corner of Lot 79.

### **GENERAL LOCATION:**

1903 Nakomis Avenue