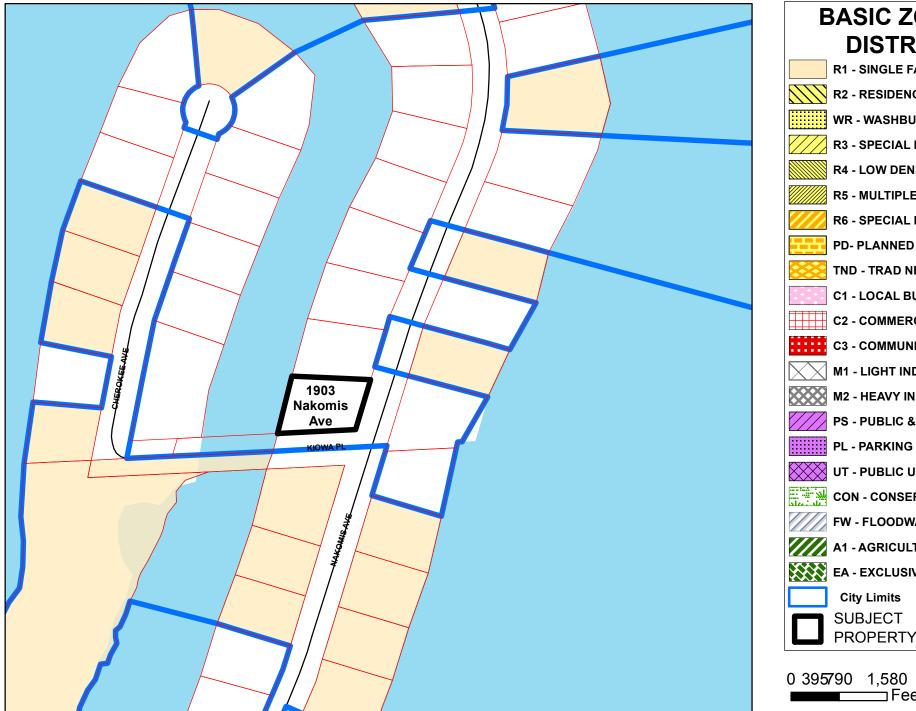

### **CONSISTENCY WITH ADOPTED COMPREHENSIVE PLAN:**

This parcel is shown within the urban growth area of the City in the Comprehensive Plan.

# BASIC ZONING DISTRICTS

R1 - SINGLE FAMILY

R2 - RESIDENCE

WR - WASHBURN RES

R3 - SPECIAL RESIDENCE

R4 - LOW DENSITY MULTI

R5 - MULTIPLE DWELLING

R6 - SPECIAL MULTIPLE

PD- PLANNED DEVELOP

TND - TRAD NEIGH DEV.

C1 - LOCAL BUSINESS

C2 - COMMERCIAL

C3 - COMMUNITY BUSINESS

M1 - LIGHT INDUSTRIAL

M2 - HEAVY INDUSTRIAL

PS - PUBLIC & SEMI-PUBLIC

PL - PARKING LOT

UT - PUBLIC UTILITY

CON - CONSERVANCY

FW - FLOODWAY

A1 - AGRICULTURAL

EA - EXCLUSIVE AG

City Limits

SUBJECT PROPERTY