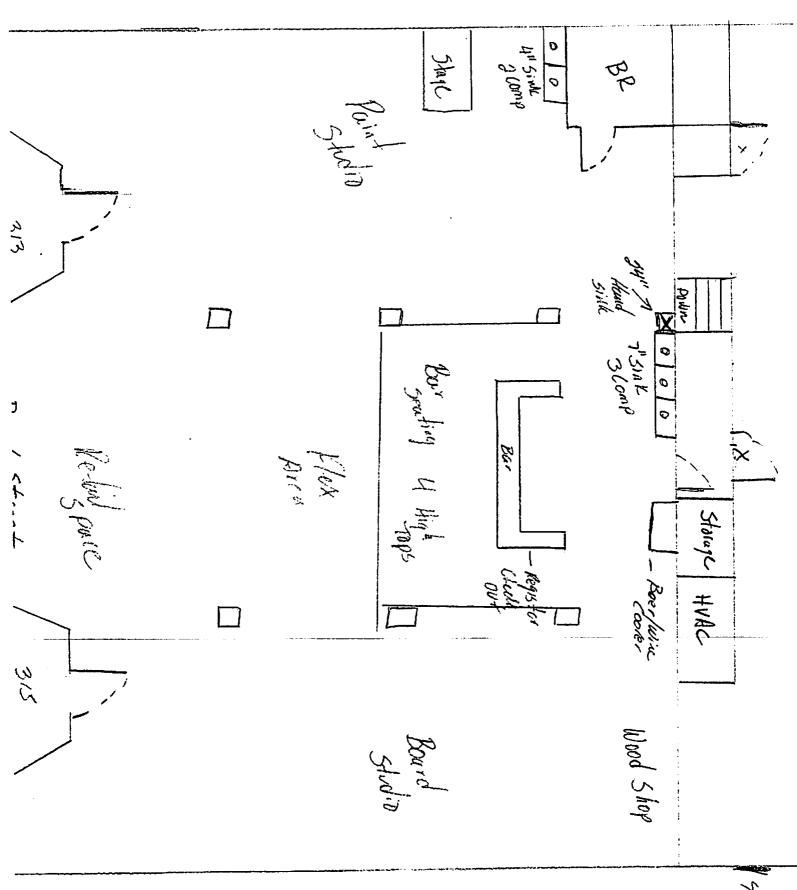

| <del></del>  |
| (date)                                                                                                                       | _ <b>,</b>                               | (signature of proper le                        | ocal official)                           | (1                                    | town chair, village president, police ch                      | 101)         |
| AT-104 (R. 4-09)                                                                                                             |                                          |                                                |                                          |                                       | Wisconsin Department of Rev                                   | enue         |



で

Generous Earth Pottery LLC

321 Main Street La Crosse, WI

DBA – Creative Canvas and Board

313 Pearl Street La Crosse, WI

Honorable Mayor Kabat

Members of the Common Council and Committee's

RE: Class "B" Beer and Liquor License - Generous Earth Pottery LLC

Due to a long time planned trip abroad we are unable to attend the Common Council meeting on October 13, 2016, where you shall vote on our application. We currently hold a Class "B" Beer and Liquor License for our business Creative Canvas, located at 309 Pearl Street La Crosse, WI granted by the Common Council October 2016. Due to our business growth and expansion we are required to apply for a new license for our new location at 313 Pearl Street La Crosse, WI. If approved we shall surrender our current license. We plan to oper