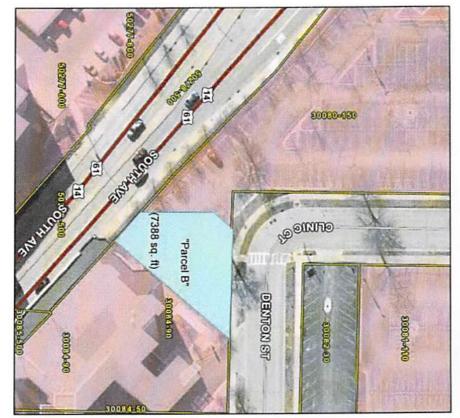

PETITIONER SHALL, <u>BEFORE FILING</u>, HAVE PETITION REVIEWED AND INFORMATION VERIFIED BY THE DIRECTOR OF PLANNING & DEVELOPMENT.

October 3, 2016

Re:

Request to Rezone Parcels #: 17-30080-120, 17-30080-152 and a portion of land known as "Parcel B" that was part of Parcel # 17-30084-90 and will become part of Parcel #: 17-30080-150.

Gundersen Health System had the main hotel parcel (Parcel # 17-30080-150) rezoned in 2015. As part of our agreement with LaCrosse Select, they will be acquiring Parcels #: 17-30080-120, 17-30080-152 and a portion of land known as "Parcel B" that was part of Parcel # 17-30084-90 and will become part of Parcel #: 17-30080-150.

SECOND PLAT B B HEALYS ADDN PRT LOT 2 BLOCK 6 COM NW COR BLK 6 E ALG N LN 173.54FT S 58.3FT TO POB S 17.4FT E 22.73FT N 17.4FT W 22.73FT TO POB

"Parcel B" (portion of parcel: 17-30084-90)

Legal Description:

"Parcel B" currently has no buildings or structures on it. Ideally, the future use of this site will be a restaurant.

Parcels 17-30080-120
and 17-30080-152
have no buildings on
them and no changes
will be made to these
parcels. This area will
remain a Healing
Garden to protect the
catalogued burial.