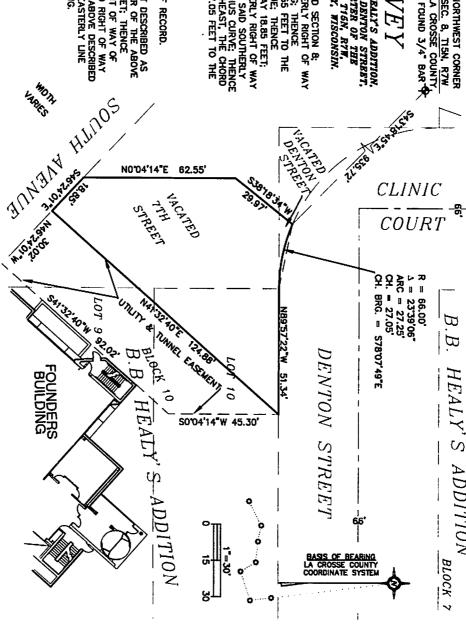

Sincerely,

Mark Platt

Senior Vice President

PRELIMINARY

SEC. 8, TISN, R7W NORTHWEST CORNER

PARTS OF LOTS 9 & 10, BLOCK 10, B.B. HEALY'S ADDITION, AND PARTS OF VACATED THE STREET AND DERIVED STREET, BEING PART OF THE NORTHWEST QUARTER OF THE NORTHWEST QUARTER OF SECTION 8, T15N, R7M, CITY OF LA CROSSE, LA CROSSE COUNTY, WISCONSIN.

COMMENCING AT THE NORTHWEST CORNER OF SAID SECTION 8: THENCE S45'15'27'E 959.39 FEET TO THE SOUTHERLY RIGHT OF WAY OF DENTON STREET AND THE POINT OF BEGINNING; THENCE S38'18'34"W 29.97 FEET; THENCE SO'04'14"W 62.55 FEET TO THE NORTHERLY RIGHT OF WAY LINE OF SOUTH AVENUE; THENCE S46'24'01"E ALONG SAID NORTHERLY RIGHT OF WAY 18.85 FEET; THENCE N41'32'40"E 124.88 FEET TO THE SOUTHERLY RIGHT OF WAY OF DENTON STREET; THENCE N89'37'22"W ALONG SAID SOUTHERLY LINE \$1.34 FEET TO THE P.C. OF A 66 FOOT RADIUS CURVE; THENCE ALONG THE ARC OF SAID CURVE, CONCAVE NORTHEAST, THE CHORD OF WHICH BEARS N78'07'49"W AND MEASURES 27.05 FEET TO THE POINT OF BEGINNING.

PARCEL CONTAINS APPROXIMATELY 4,989 S.F.

SUBJECT TO ANY COVENANTS AND EASEMENTS OF RECORD.

TOGETHER WITH A UTILITY AND TUNNEL EASEMENT DESCRIBED AS FOLLOWS: BEGINNING AT THE NORTHEAST CORNER OF THE ABOVE DESCRIBED PARCEL; THENCE SO'04'14"W 45.30 FEET; THENCE S41'32'40"W 92.02 FEET TO THE NORTHERLY RIGHT OF WAY OF SOUTH AVENUE; THENCE N46'24'01"W ALCNG SAID RIGHT OF WAY 30.02 FEET TO THE SOUTHERLY CORNER OF THE ABOVE DESCRIBED PARCEL; THENCE N41'32'40"E ALCNG THE SOUTHEASTERLY LINE THEREOF 124.88 FEET TO THE POINT OF BEGINNING.

PARTS OF LOTS 9 & 10, BLOCK 10, B.B. HEALY'S ADDITION, AND PARTS OF VACATED 7TH STREET AND DENTON STREET, BEING PART OF THE NORTHWEST QUARTER OF SECTION 8, T15N, R7W, CITY OF LA CROSSE, LA CROSSE COUNTY, WISCONSIN.