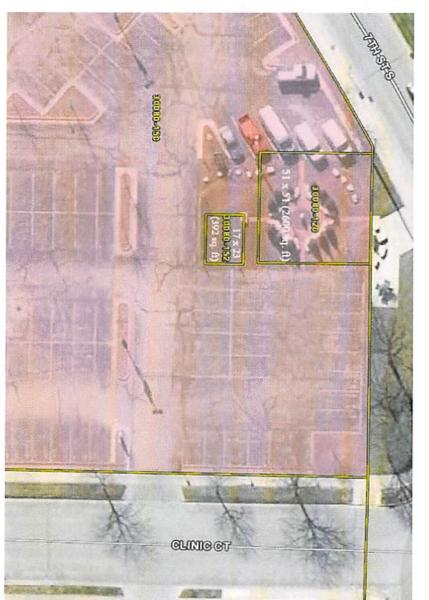

Parcel # 17-30080-120 is known as the Healing Garden and will continue to be maintained as the Healing Garden. Parcel 17-30080-152 is a catalogued burial site with the Wisconsin Historical Society and LaCrosse Select will continue Gundersen's work to protect this burial along with the Healing Garden. No changes will be made to the Healing Garden and burial site parcels.

## **LEGAL DESCRIPTIONS**

Parcel: 17-30080-120

**Legal Description:** 

SECOND PLAT B B HEALY ADDN LOT 1 EX E 98 1/2FT BLOCK 6 & E1/2 VAC ALLEY ADJ ON W IN V1388 P535 LOT SZ: 51 X 52

Parcel: 17-30080-152

Legal Description:

"Parcel B" currently has no buildings or structures on it. Ideally, the future use of this site will be a restaurant.

Parcels 17-30080-120
and 17-30080-152
have no buildings on
them and no changes
will be made to these
parcels. This area will
remain a Healing
Garden to protect the
catalogued burial.