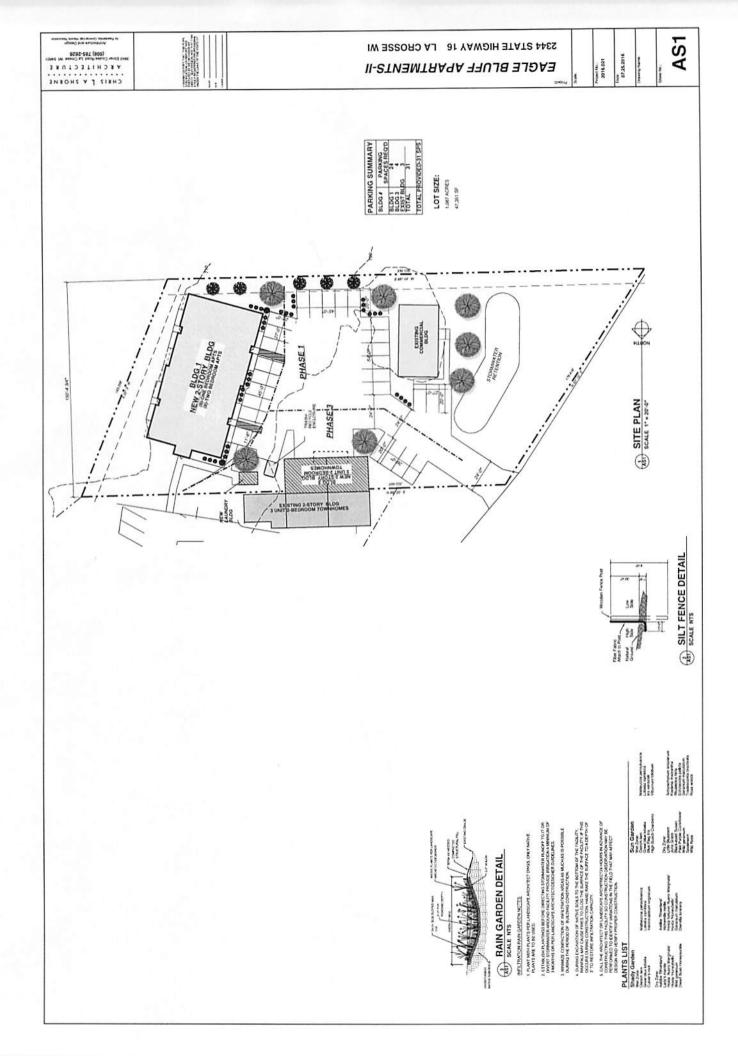

Property of 2306 State road 16

This property was recently zoned COMMERCIAL 2, we have since rezoned this property to PUD. Our intentions are to return the current home that was office space back into a single family home to rent out. We are also looking to build a 16 unit complex located to the east of the home site. This complex will house 8 one bedroom units and 8 two bedroom units. This complex will be built with high standards and the style will be built similar to the EAGLE BLUFF property to the north.

### 1. See attached plan

- 2. PRT GOVERNMENT LOT 6 COM SE COR W ON S LN 1355FT TO POB E 33FT E ALG S LN 240FT N29D30ME 100FT N38D53ME 81.5FT W 240FT W 33FT TO C/L STH-16 S38D53MW 81.5FT S29D 30MW 100FT TO POB EX PRT FOR RD & INCL THAT PRT LYG ELY STH-16 & WLY & SLY OF FOLL DESC LN COM SE COR N89D46MW 810FT N89D46MW 207FT TO POB N24DE 180FT M/L TO NELY COR PRCL IN V202 P292 W 240FT TO ELY R/W STH-16 & TERM SD LN & INCL PRCL DESC IN V1356 P538 & SUBJ TO RESTR IN V1356 P538 LOT SZ: 155 +/- X 280 +/-
- 3. To the north of this property is an existing apartment complex and to the south there are residential homes.
- 4. The only public roads would be to the west of this property. Hwy 16 and the frontage road to hwy 16
- 5 Area of open space in square feet: 47, 593. See attachment of located buildings
- 6. N/A

- 7. N/A
- 8. See Attached plan
- 9. See Attached Plan
- 10. See Attached Plan
- 11. See Attached Plan
- 12. Sand/clay/shale
- 13. See Attached Plan
- 14. N/A
- 15. At this point, we are considering two stages...the first stage will be of a 16 unit complex and the second stage will include two units that will be placed to the north side of the property.
- 16. N/A
- 17. See Attached Plan
- 18. N/A

# PLAN OF STORMWATER TREATMENT AND STORAGE FACILITY FOR EAGLE BLUFF APARTMENTS-II