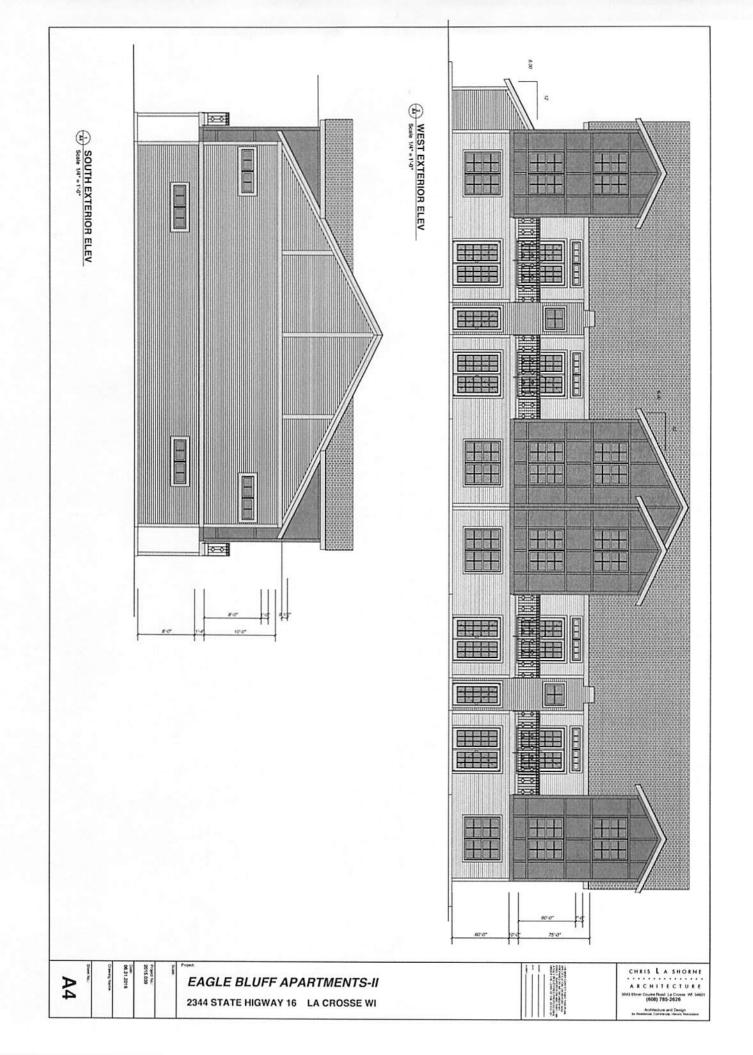

Property of 2306 State road 16

This property was recently zoned COMMERCIAL 2, we have since rezoned this property to PUD. Our intentions are to return the current home that was office space back into a single family home to rent out. We are also looking to build a 16 unit complex located to the east of the home site. This complex will house 8 one bedroom units and 8 two bedroom units. This complex will be built with high standards and the style will be built similar to the EAGLE BLUFF property to the north.

- 7. N/A
- 8. See Attached plan
- 9. See Attached Plan
- 10. See Attached Plan
- 11. See Attached Plan
- 12. Sand/clay/shale
- 13. See Attached Plan
- 14. N/A
- 15. At this point, we are considering two stages...the first stage will be of a 16 unit complex and the second stage will include two units that will be placed to the north side of the property.
- 16. N/A
- 17. See Attached Plan
- 18. N/A