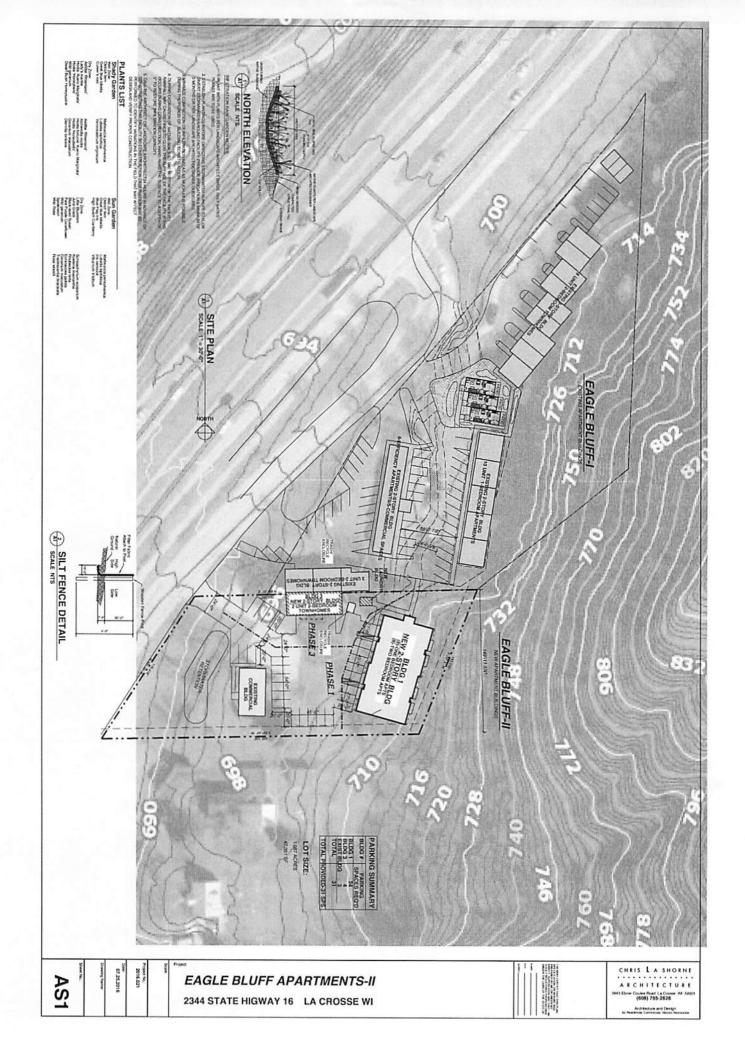

Property of 2306 State road 16

This property was recently zoned COMMERCIAL 2, we have since rezoned this property to PUD. Our intentions are to return the current home that was office space back into a single family home to rent out. We are also looking to build a 16 unit complex located to the east of the home site. This complex will house 8 one bedroom units and 8 two bedroom units. This complex will be built with high standards and the style will be built similar to the EAGLE BLUFF property to the north.

### 1. See attached plan

- 2. PRT GOVERNMENT LOT 6 COM SE COR W ON S LN 1355FT TO POB E 33FT E ALG S LN 240FT N29D30ME 100FT N38D53ME 81.5FT W 240FT W 33FT TO C/L STH-16 S38D53MW 81.5FT S29D 30MW 100FT TO POB EX PRT FOR RD & INCL THAT PRT LYG ELY STH-16 & WLY & SLY OF FOLL DESC LN COM SE COR N89D46MW 810FT N89D46MW 207FT TO POB N24DE 180FT M/L TO NELY COR PRCL IN V202 P292 W 240FT TO ELY R/W STH-16 & TERM SD LN & INCL PRCL DESC IN V1356 P538 & SUBJ TO RESTR IN V1356 P538 LOT SZ: 155 +/- X 280 +/-
- 3. To the north of this property is an existing apartment complex and to the south there are residential homes.
- 4. The only public roads would be to the west of this property. Hwy 16 and the frontage road to hwy 16
- 5 Area of open space in square feet: 47, 593. See attachment of located buildings
- 6. N/A

- 7. N/A
- 8. See Attached plan
- 9. See Attached Plan
- 10. See Attached Plan
- 11. See Attached Plan
- 12. Sand/clay/shale
- 13. See Attached Plan
- 14. N/A
- 15. At this point, we are considering two stages...the first stage will be of a 16 unit complex and the second stage will include two units that will be placed to the north side of the property.
- 16. N/A
- 17. See Attached Plan
- 18. N/A