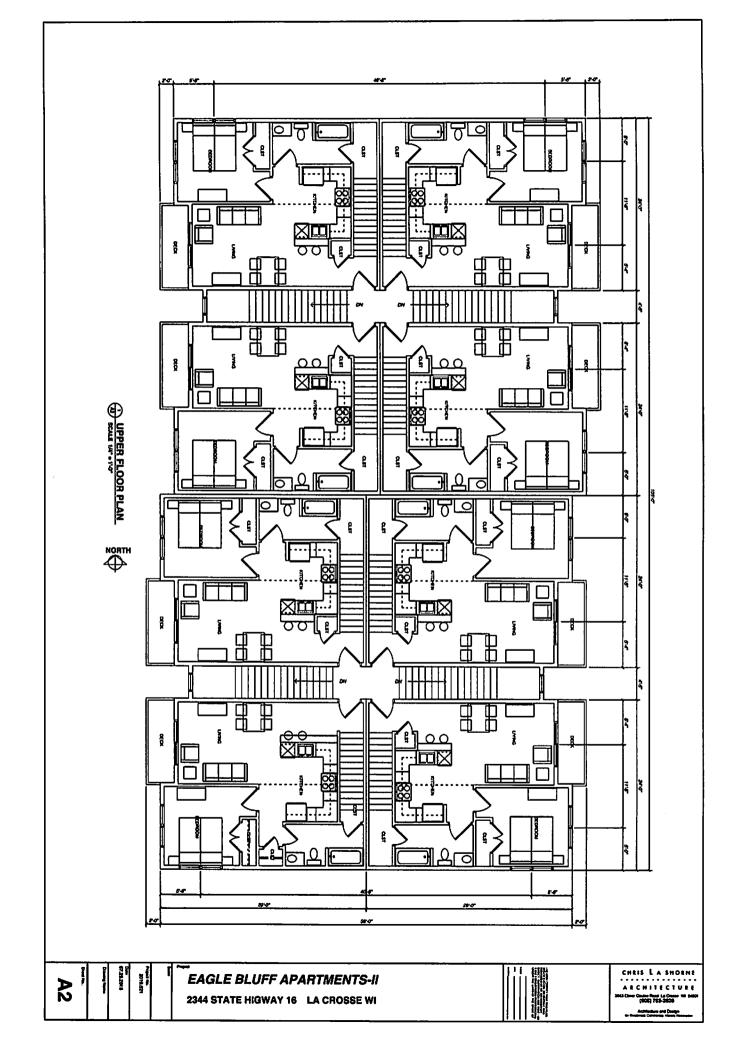

Property of 2306 State road 16

This property was recently zoned COMMERCIAL 2, we have since rezoned this property to PUD. Our intentions are to return the current home that was office space back into a single family home to rent out. We are also looking to build a 16 unit complex located to the east of the home site. This complex will house 8 one bedroom units and 8 two bedroom units. This complex will be built with high standards and the style will be built similar to the EAGLE BLUFF property to the north.

- 7. N/A
- 8. See Attached plan
- 9. See Attached Plan
- 10. See Attached Plan
- 11. See Attached Plan
- 12. Sand/clay/shale
- 13. See Attached Plan
- 14. N/A
- 15. At this point, we are considering two stages...the first stage will be of a 16 unit complex and the second stage will include two units that will be placed to the north side of the property.
- 16. N/A
- 17. See Attached Plan
- 18. N/A