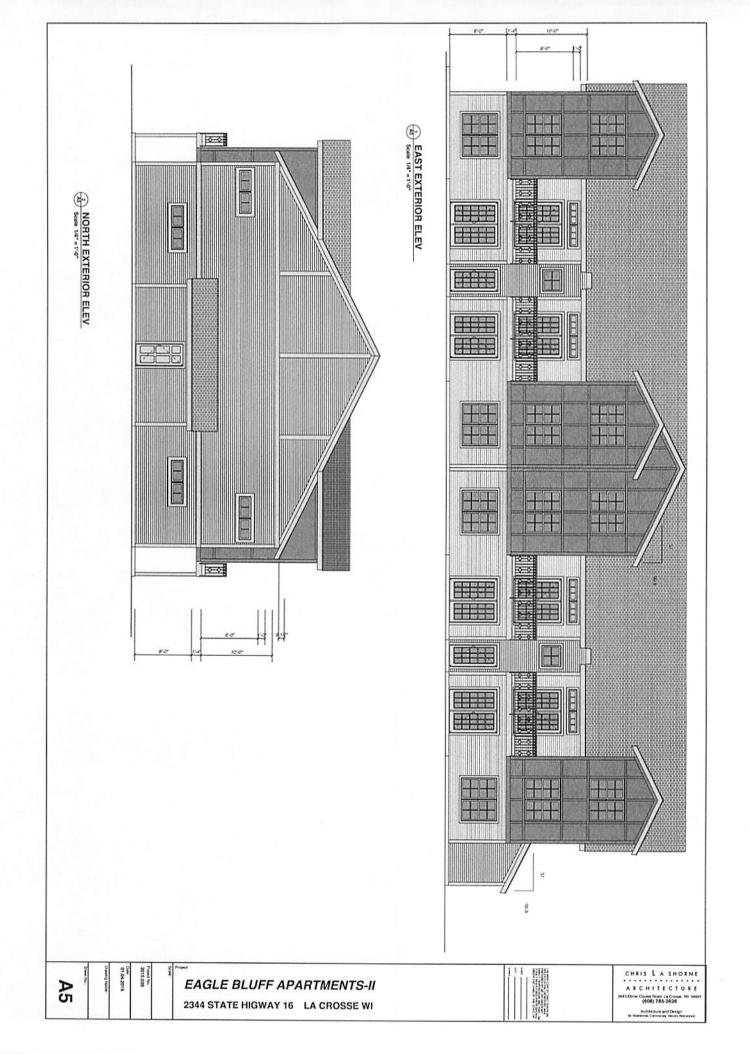

Property of 2306 State road 16

This property was recently zoned COMMERCIAL 2, we have since rezoned this property to PUD. Our intentions are to return the current home that was office space back into a single family home to rent out. We are also looking to build a 16 unit complex located to the east of the home site. This complex will house 8 one bedroom units and 8 two bedroom units. This complex will be built with high standards and the style will be built similar to the EAGLE BLUFF property to the north.

- 7. N/A
- 8. See Attached plan
- 9. See Attached Plan
- 10. See Attached Plan
- 11. See Attached Plan
- 12. Sand/clay/shale
- 13. See Attached Plan
- 14. N/A
- 15. At this point, we are considering two stages...the first stage will be of a 16 unit complex and the second stage will include two units that will be placed to the north side of the property.
- 16. N/A
- 17. See Attached Plan
- 18. N/A