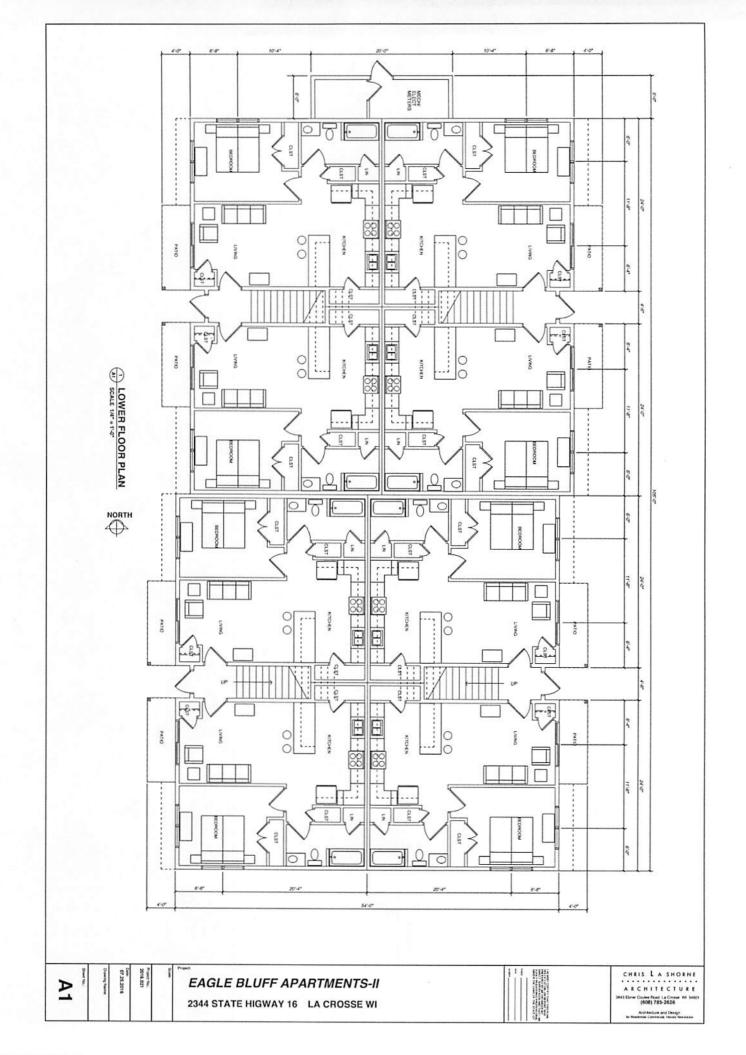

Property of 2306 State road 16

This property was recently zoned COMMERCIAL 2, we have since rezoned this property to PUD. Our intentions are to return the current home that was office space back into a single family home to rent out. We are also looking to build a 16 unit complex located to the east of the home site. This complex will house 8 one bedroom units and 8 two bedroom units. This complex will be built with high standards and the style will be built similar to the EAGLE BLUFF property to the north.

- 7. N/A
- 8. See Attached plan
- 9. See Attached Plan
- 10. See Attached Plan
- 11. See Attached Plan
- 12. Sand/clay/shale
- 13. See Attached Plan
- 14. N/A
- 15. At this point, we are considering two stages...the first stage will be of a 16 unit complex and the second stage will include two units that will be placed to the north side of the property.
- 16. N/A
- 17. See Attached Plan
- 18. N/A