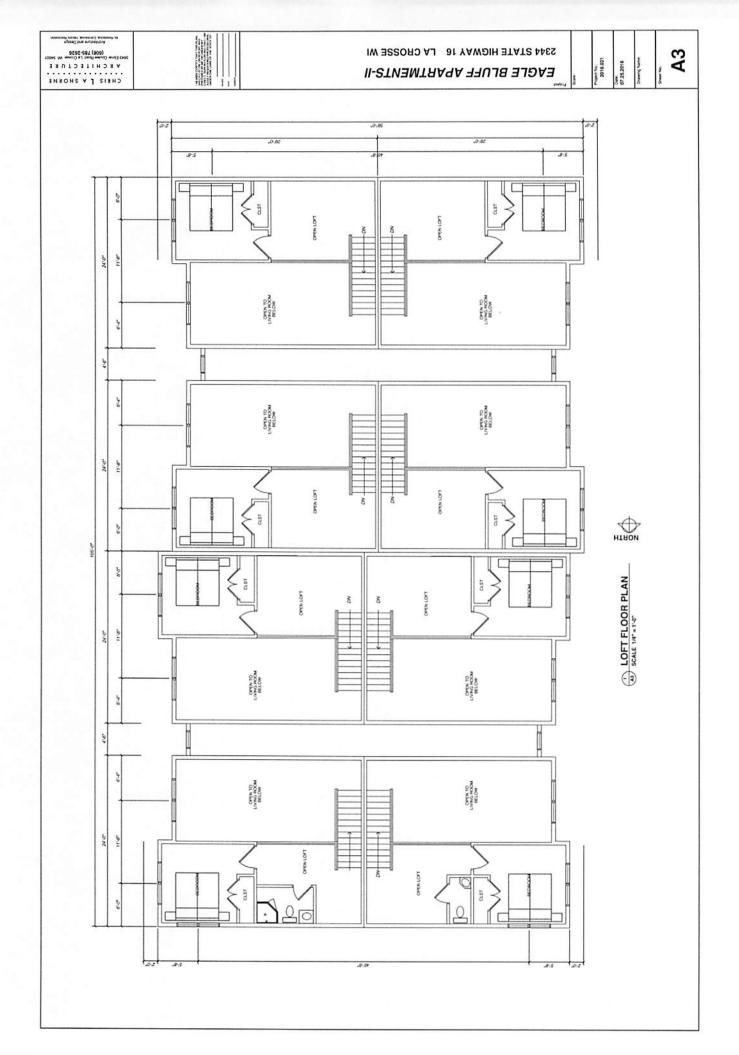

Property of 2306 State road 16

This property was recently zoned COMMERCIAL 2, we have since rezoned this property to PUD. Our intentions are to return the current home that was office space back into a single family home to rent out. We are also looking to build a 16 unit complex located to the east of the home site. This complex will house 8 one bedroom units and 8 two bedroom units. This complex will be built with high standards and the style will be built similar to the EAGLE BLUFF property to the north.

- 7. N/A
- 8. See Attached plan
- 9. See Attached Plan
- 10. See Attached Plan
- 11. See Attached Plan
- 12. Sand/clay/shale
- 13. See Attached Plan
- 14. N/A
- 15. At this point, we are considering two stages...the first stage will be of a 16 unit complex and the second stage will include two units that will be placed to the north side of the property.
- 16. N/A
- 17. See Attached Plan
- 18. N/A