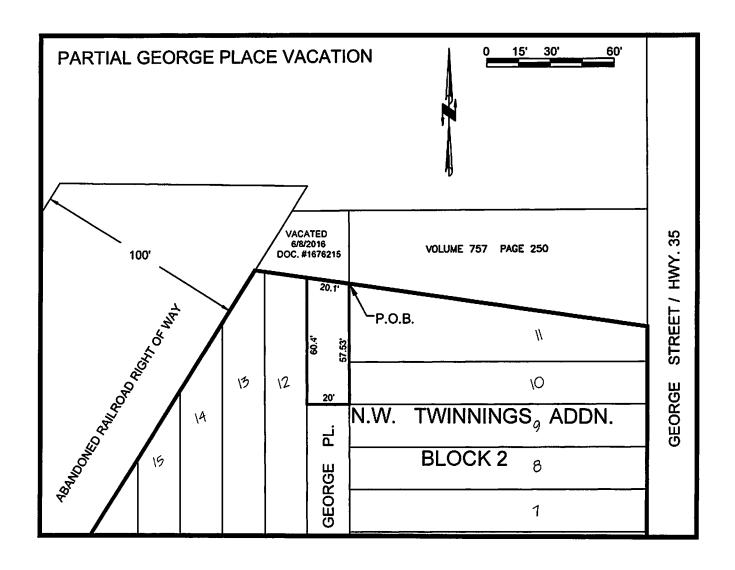

## **Partial George Place Vacation**

A parcel of land being part of Block 40 of the vacated Plat of Northern Addition to the Village of La Crosse and also part of Block 2 located adjacent to Lots 10, 11 and 12 in N.W. Twinning's Addition located in Government Lot 1, Section 17, Township 16 North, Range 7 West, City of La Crosse, La Crosse County, Wisconsin being more particularly described as follows:

Beginning at the Northwest Corner of Lot 11 of Block 2 in N.W. Twinning's Addition to the City of La Crosse said point being on the East Right of Way line of George Place; thence South, 57.53' more or less along the East Right of Way line of George Place to the Southwest corner of Lot 10; thence West 20' along the prolonged West, South line of said Lot 10 to the West Right of Way line of George Place; thence North along said West Right of Way line of George Place, 60.4' more or less to the Northeast corner of Lot 12 of said Block 2; thence Southeasterly, 20.1' more less to the Point of Beginning of this description.

Described parcel area is 1180 square feet more or less.