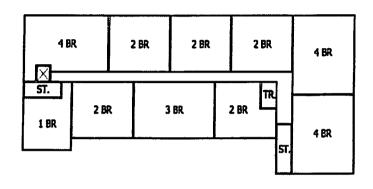

# Vine Street

LOBBY डा. TRASH 10th Street BIKES Alley 13,400 s.f.

| Proi | ect | Info: |
|------|-----|-------|
|      |     |       |

| Main Floor: | 13,400 s.f.       |
|-------------|-------------------|
| Floor 2:    | 13,400 s.f.       |
| Floor 3:    | 13,400 s.f.       |
| Floor 4:    | 13,400 s.f.       |
|             | 53,600 s.f. total |

Residential Units: 3 one bedroom

15 two bedroom 3 three bedroom 9 four bedroom

30 units 78 bedrooms

Total Parking Stalls: 78 parking stalls

10th Street

13,400 s.f.

## Residential Floor Info:

each residential floor contains:

Residential Units: 1 one bedroom

5 two bedroom

1 three bedroom

3 four bedroom

10 units

26 Bedrooms