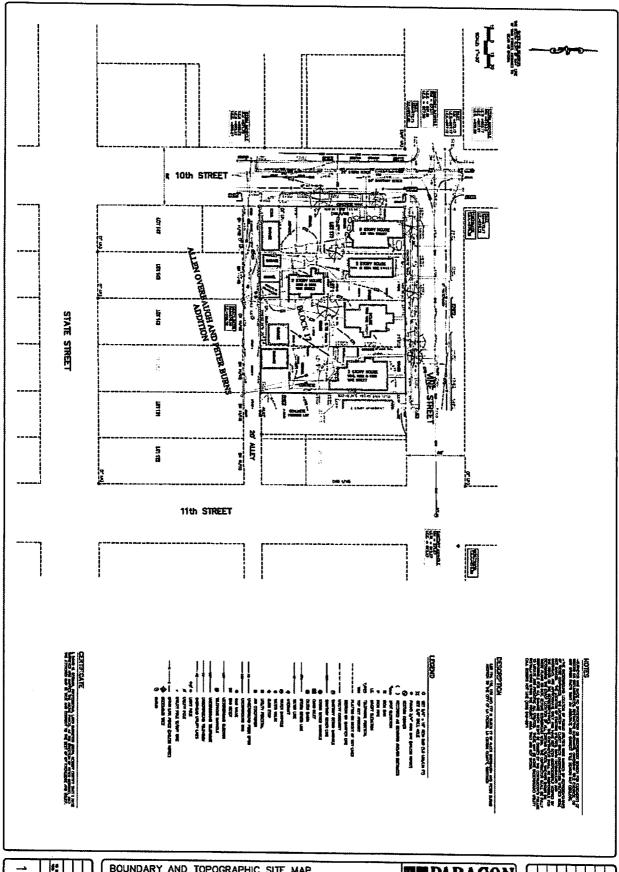

BOUNDARY AND TOPOGRAPHIC SITE MAP LOT 174, 175, 176 AND 177 IN BLOCK 17 OF ALLEN OVERBAUGH AND PETER BURNS ADDITION TO THE CITY OF LA CROSSE, LA CROSSE COUNTY, WISCONSIN