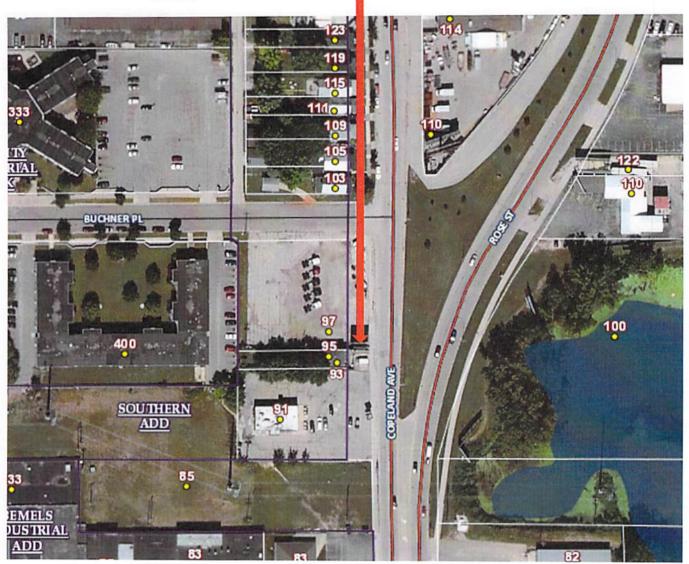

|                                                                                                                     | Check #                                                                                                            | able to Gity Tie                                                                    | _ Date Received:                                                                                                                      |  |

WI 6167 NORTH 10-7-15







WI 6167 NORTH











United Fire & Casualty Company United Life Insurance Company Addison Insurance Company Lafayete Insurance Company United Fire & Indomnity Company United Fire Lloyds Financial Pacific Insurance Company

## CONTINUATION CERTIFICATE

BOND NO .:

55203521

PRINCIPAL:

FAIRWAY OUTDOOR ADVERTISING, LLC 325 N 3RD STREET LA CROSSE, WI

54601

OBLIGEE:

CITY OF LA CROSSE 400 LACROSSE STREET LA CROSSE, WI 54601

TYPE OF BOND:

ERECT SIGNS IN THE CITY OF LA CROSSE, WI

BOND PENALTY:

10,000.00

BOND TERM: From 12/07/2015

12/07/2016 To

The Company indicated hereby continues in force, for the period described, the Bond designated above, subject to all the agreements, limitations, and conditions thereof and provides that the liability under said bond and all continuation