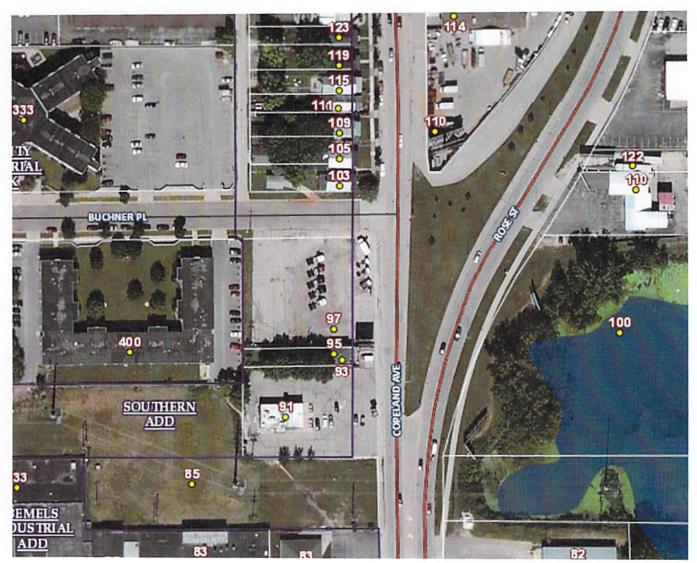

|                                                                                                                     | Check #                                                                                                            | able to Gity Tie                                                                    | _ Date Received:                                                                                                                      |  |

WI 6167 NORTH 10-7-15







WI 6167 NORTH











United Fire & Casualty Company United Life Insurance Company Addison Insurance Company Lafayete Insurance Company United Fire & Indomnity Company United Fire Lloyds Financial Pacific Insurance Company

## CONTINUATION CERTIFICATE

BOND NO .:

55203521

PRINCIPAL:

FAIRWAY OUTDOOR ADVERTISING, LLC 325 N 3RD STREET LA CROSSE, WI

54601

OBLIGEE:

CITY OF LA CROSSE 400 LACROSSE STREET LA CROSSE, WI 54601

TYPE OF BOND:

ERECT SIGNS IN THE CITY OF LA CROSSE, WI

BOND PENALTY:

10,000.00

BOND TERM: From 12/07/2015

12/07/2016 To

The Company indicated hereby continues in force, for the period described, the Bond designated above, subject to all the agreements, limitations, and conditions thereof and provides that the liability under said bond and all continuations thereof shall not b