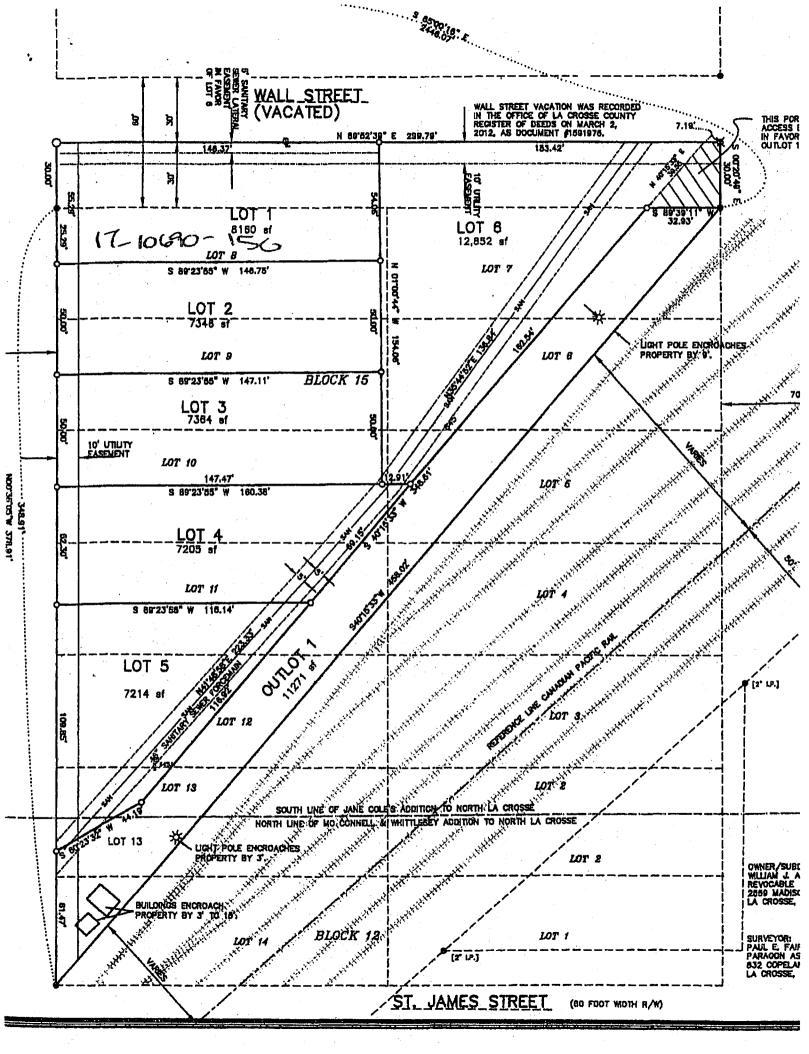

## AMENDMENT OF ZONING DISTRICT BOUNDARIES

| Petitioner (name and address):<br>WILLIAM & MARY KISH                                             |
|---------------------------------------------------------------------------------------------------|
| 1559 MADISON PLACE                                                                                |
| ACROSSE WI. 5440                                                                                  |
| Owner of site (name and address):                                                                 |
| 2659 MADISON PLACE                                                                                |
| LACROSSE, WI. 54601                                                                               |
| Address of subject premises:                                                                      |
| LOTS 1-6, OUTLOT                                                                                  |
| Tax Parcel No.: 17-10690 - 150,160,170,180,190,200                                                |
| Legal Description:17-10690-210 OUTLOT [                                                           |
| CAMP 20 GUBDIVISION                                                                               |
| Zoning District Classification: RI. SINGLE FAMILY                                                 |
| Proposed Zoning Classification: <u>K5 · MULTI · FAMILY</u>                                        |
| Is the property located in a floodway/floodplain zoning district?                                 |
| Is the property/structure listed on the local register of historic places?Yes No                  |
| Is the Rezoning consistent with Future Land Use Map of the Comprehensive Plan?YesNo               |
| Is the Rezoning consistent with the policies of the Comprehensive Plan?                           |
| Property is Presently Used For:                                                                   |
|                                                                                                   |
| Property is Proposed to be Used For:<br>CONSTRUCTION OF A 32 UNIT APT.                            |
| BUILDING 3252, 24 IBR                                                                             |
| <u> </u>                                                                                          |
| Proposed Rezoning is Necessary Because (Detailed Answer):                                         |
| PROPERTY IS PRESENTLY ZONED R                                                                     |
| HOUGING PROJECT                                                                                   |
| Proposed Rezoning will not be Detrimental to the Neighborhood or Public Welfare Because (Detailed |
| Answer):                                                                                          |
| THE BUILDING IS ONLY A 2 STORY STRUCTURE WITH<br>GARAGES TO MINIMIZE SURFACE PARKING. A LANDSCAPI |
| PLAN THAT GEREANS THE R.R. TRACES FROM THE<br>NEIGHBORHOOD, THE R.S. TONING IG COMPATIBLE WITH    |