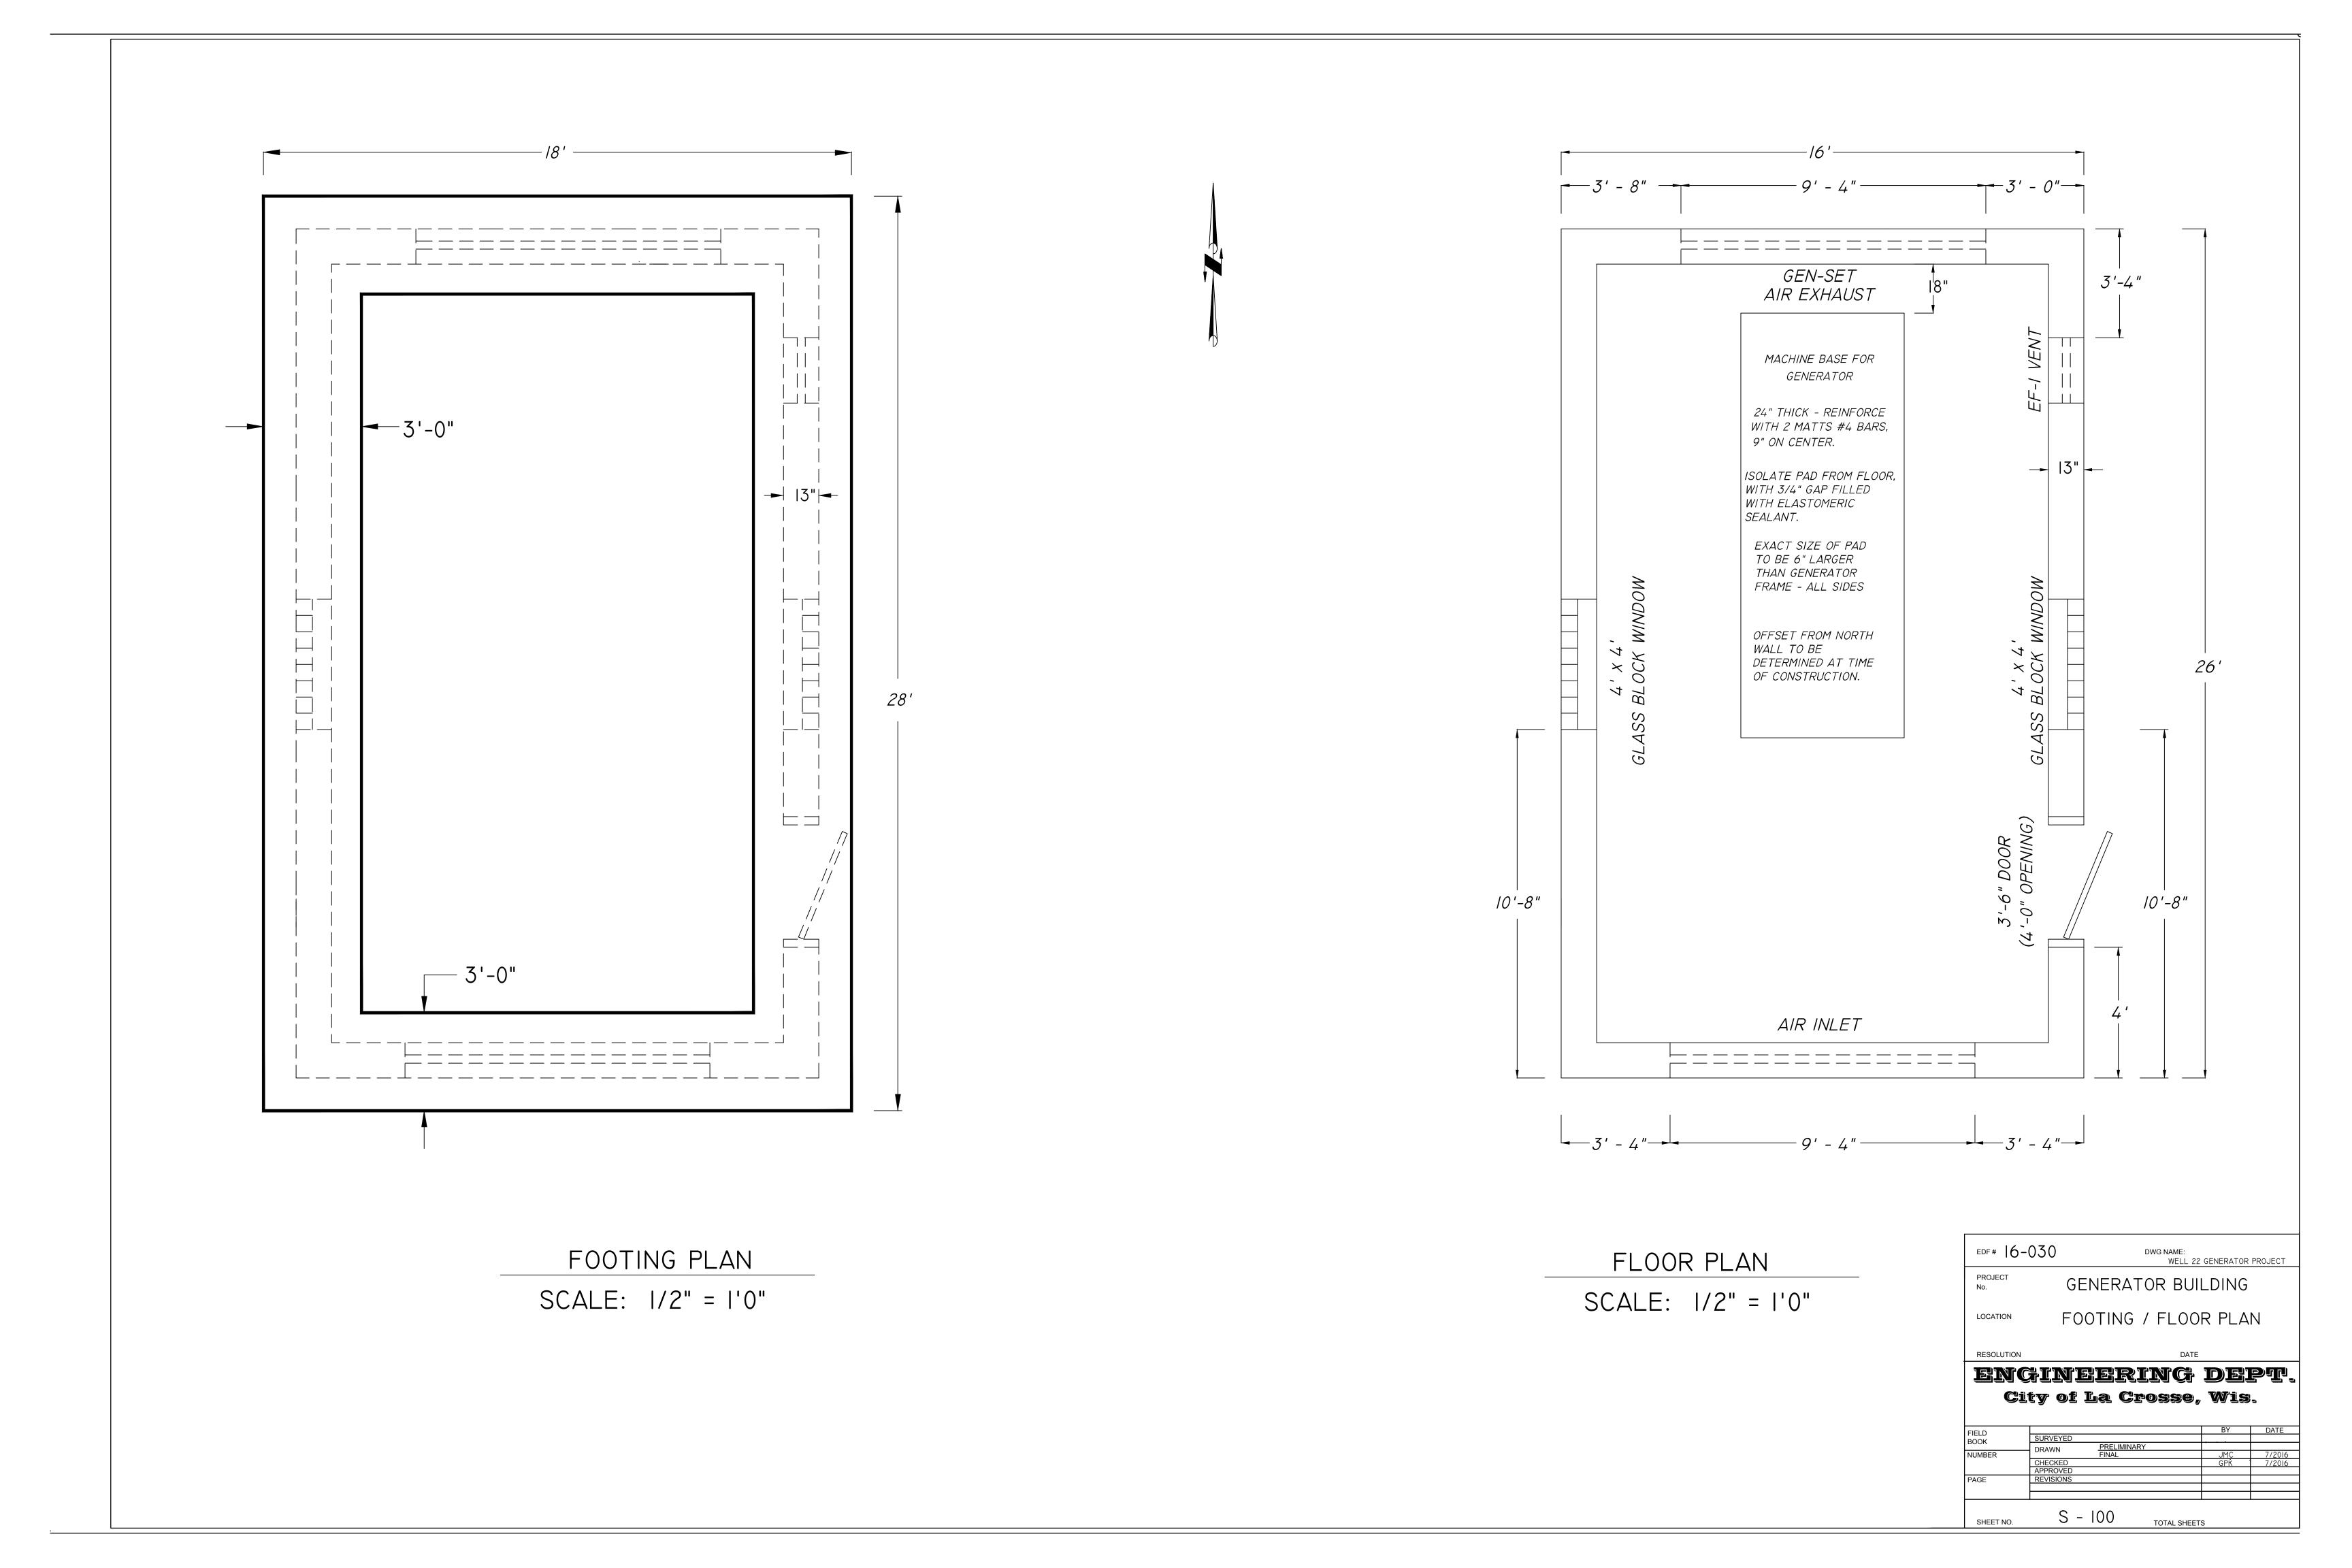

| edf # 16-0     | 30                  | DWG NAME:<br>WELL 22 GENERATOR PROJECT |  |  |
|----------------|---------------------|----------------------------------------|--|--|
| PROJECT<br>No. | GENERA              | ATOR BUILDING                          |  |  |
| LOCATION       | STRUC <sup>-</sup>  | STRUCTURAL DETAILS                     |  |  |
| RESOLUTION     |                     | DATE                                   |  |  |
|                |                     | RING DEPT.<br>Crosse, Wis.             |  |  |
| BOOK           | SURVEYED<br>PRELIMI | BY DATE                                |  |  |
| NUMBER         | CHECKED<br>APPROVED | JMC 7/2016<br>GPK 7/2016               |  |  |
| PAGE           | REVISIONS           |                                        |  |  |
| SHEET NO.      | S - 101             | TOTAL SHEETS                           |  |  |