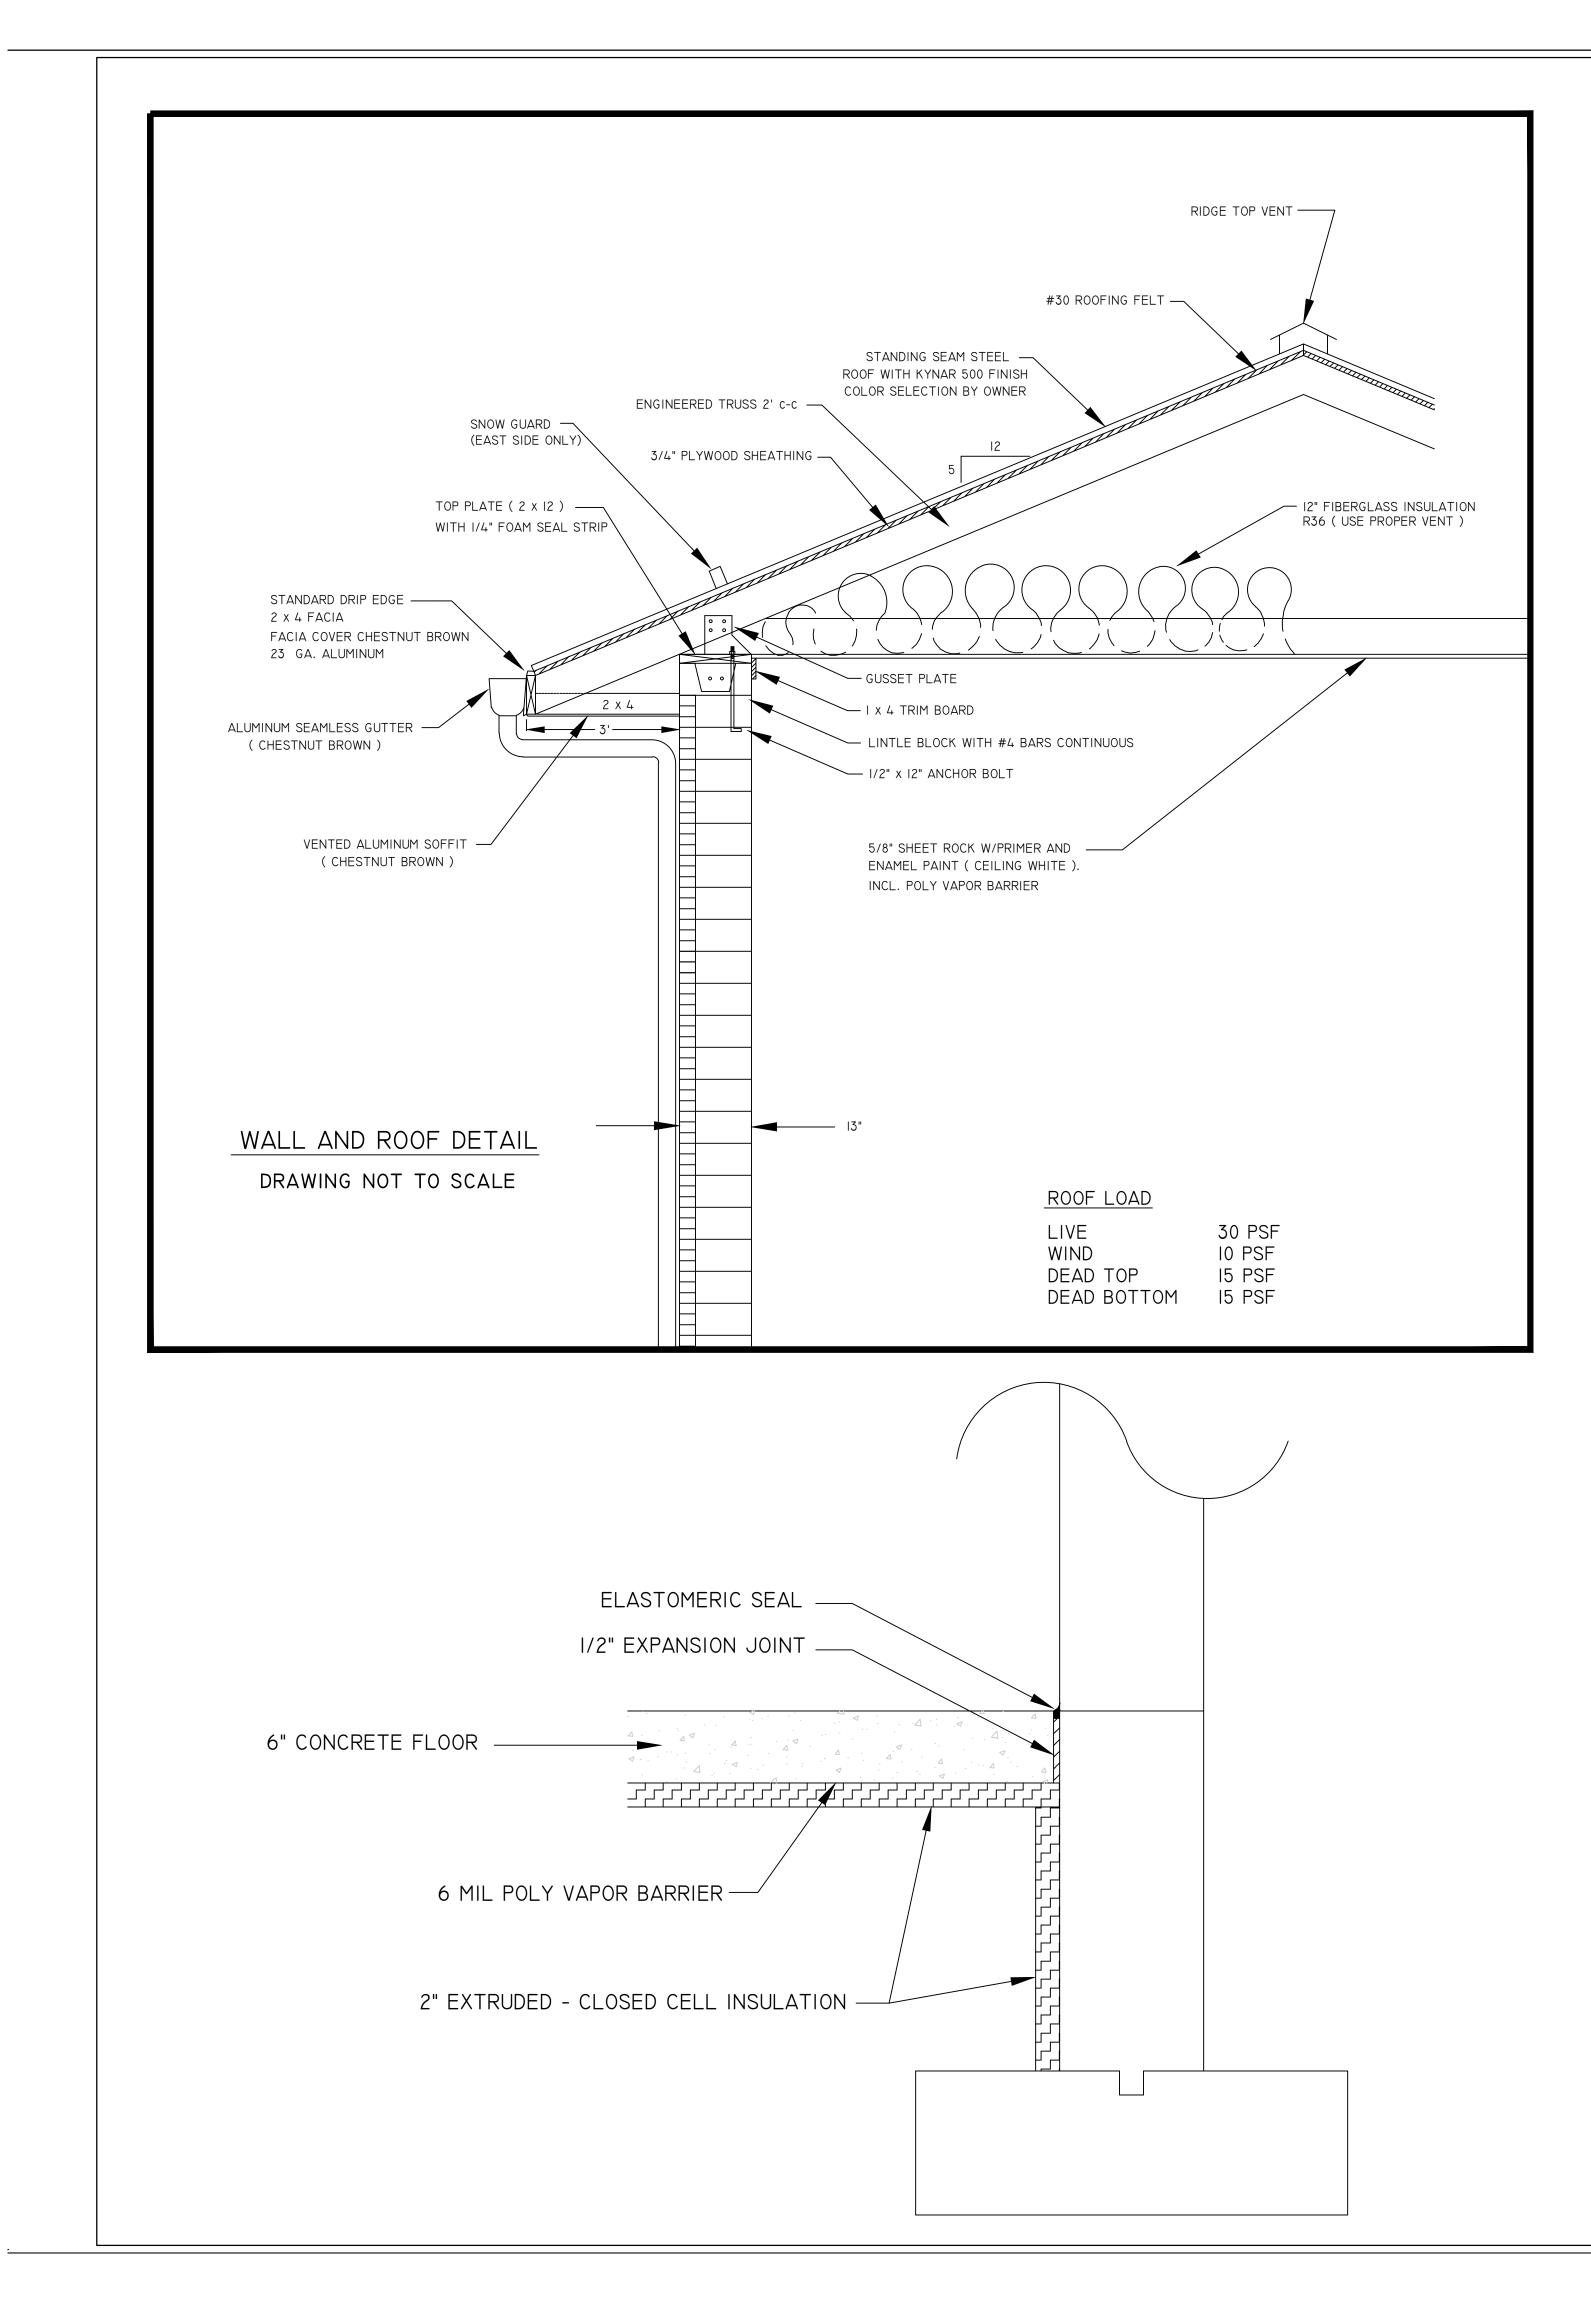

| edf # 16-0     | 30                  | DWG NAME:<br>WELL 22 GENERATOR PROJECT |  |  |
|----------------|---------------------|----------------------------------------|--|--|
| PROJECT<br>No. | GENERA              | ATOR BUILDING                          |  |  |
| LOCATION       | STRUC <sup>-</sup>  | STRUCTURAL DETAILS                     |  |  |
| RESOLUTION     |                     | DATE                                   |  |  |
|                |                     | RING DEPT.<br>Crosse, Wis.             |  |  |
| BOOK           | SURVEYED<br>PRELIMI | BY DATE                                |  |  |
| NUMBER         | CHECKED<br>APPROVED | JMC 7/2016<br>GPK 7/2016               |  |  |
| PAGE           | REVISIONS           |                                        |  |  |
| SHEET NO.      | S - 101             | TOTAL SHEETS                           |  |  |