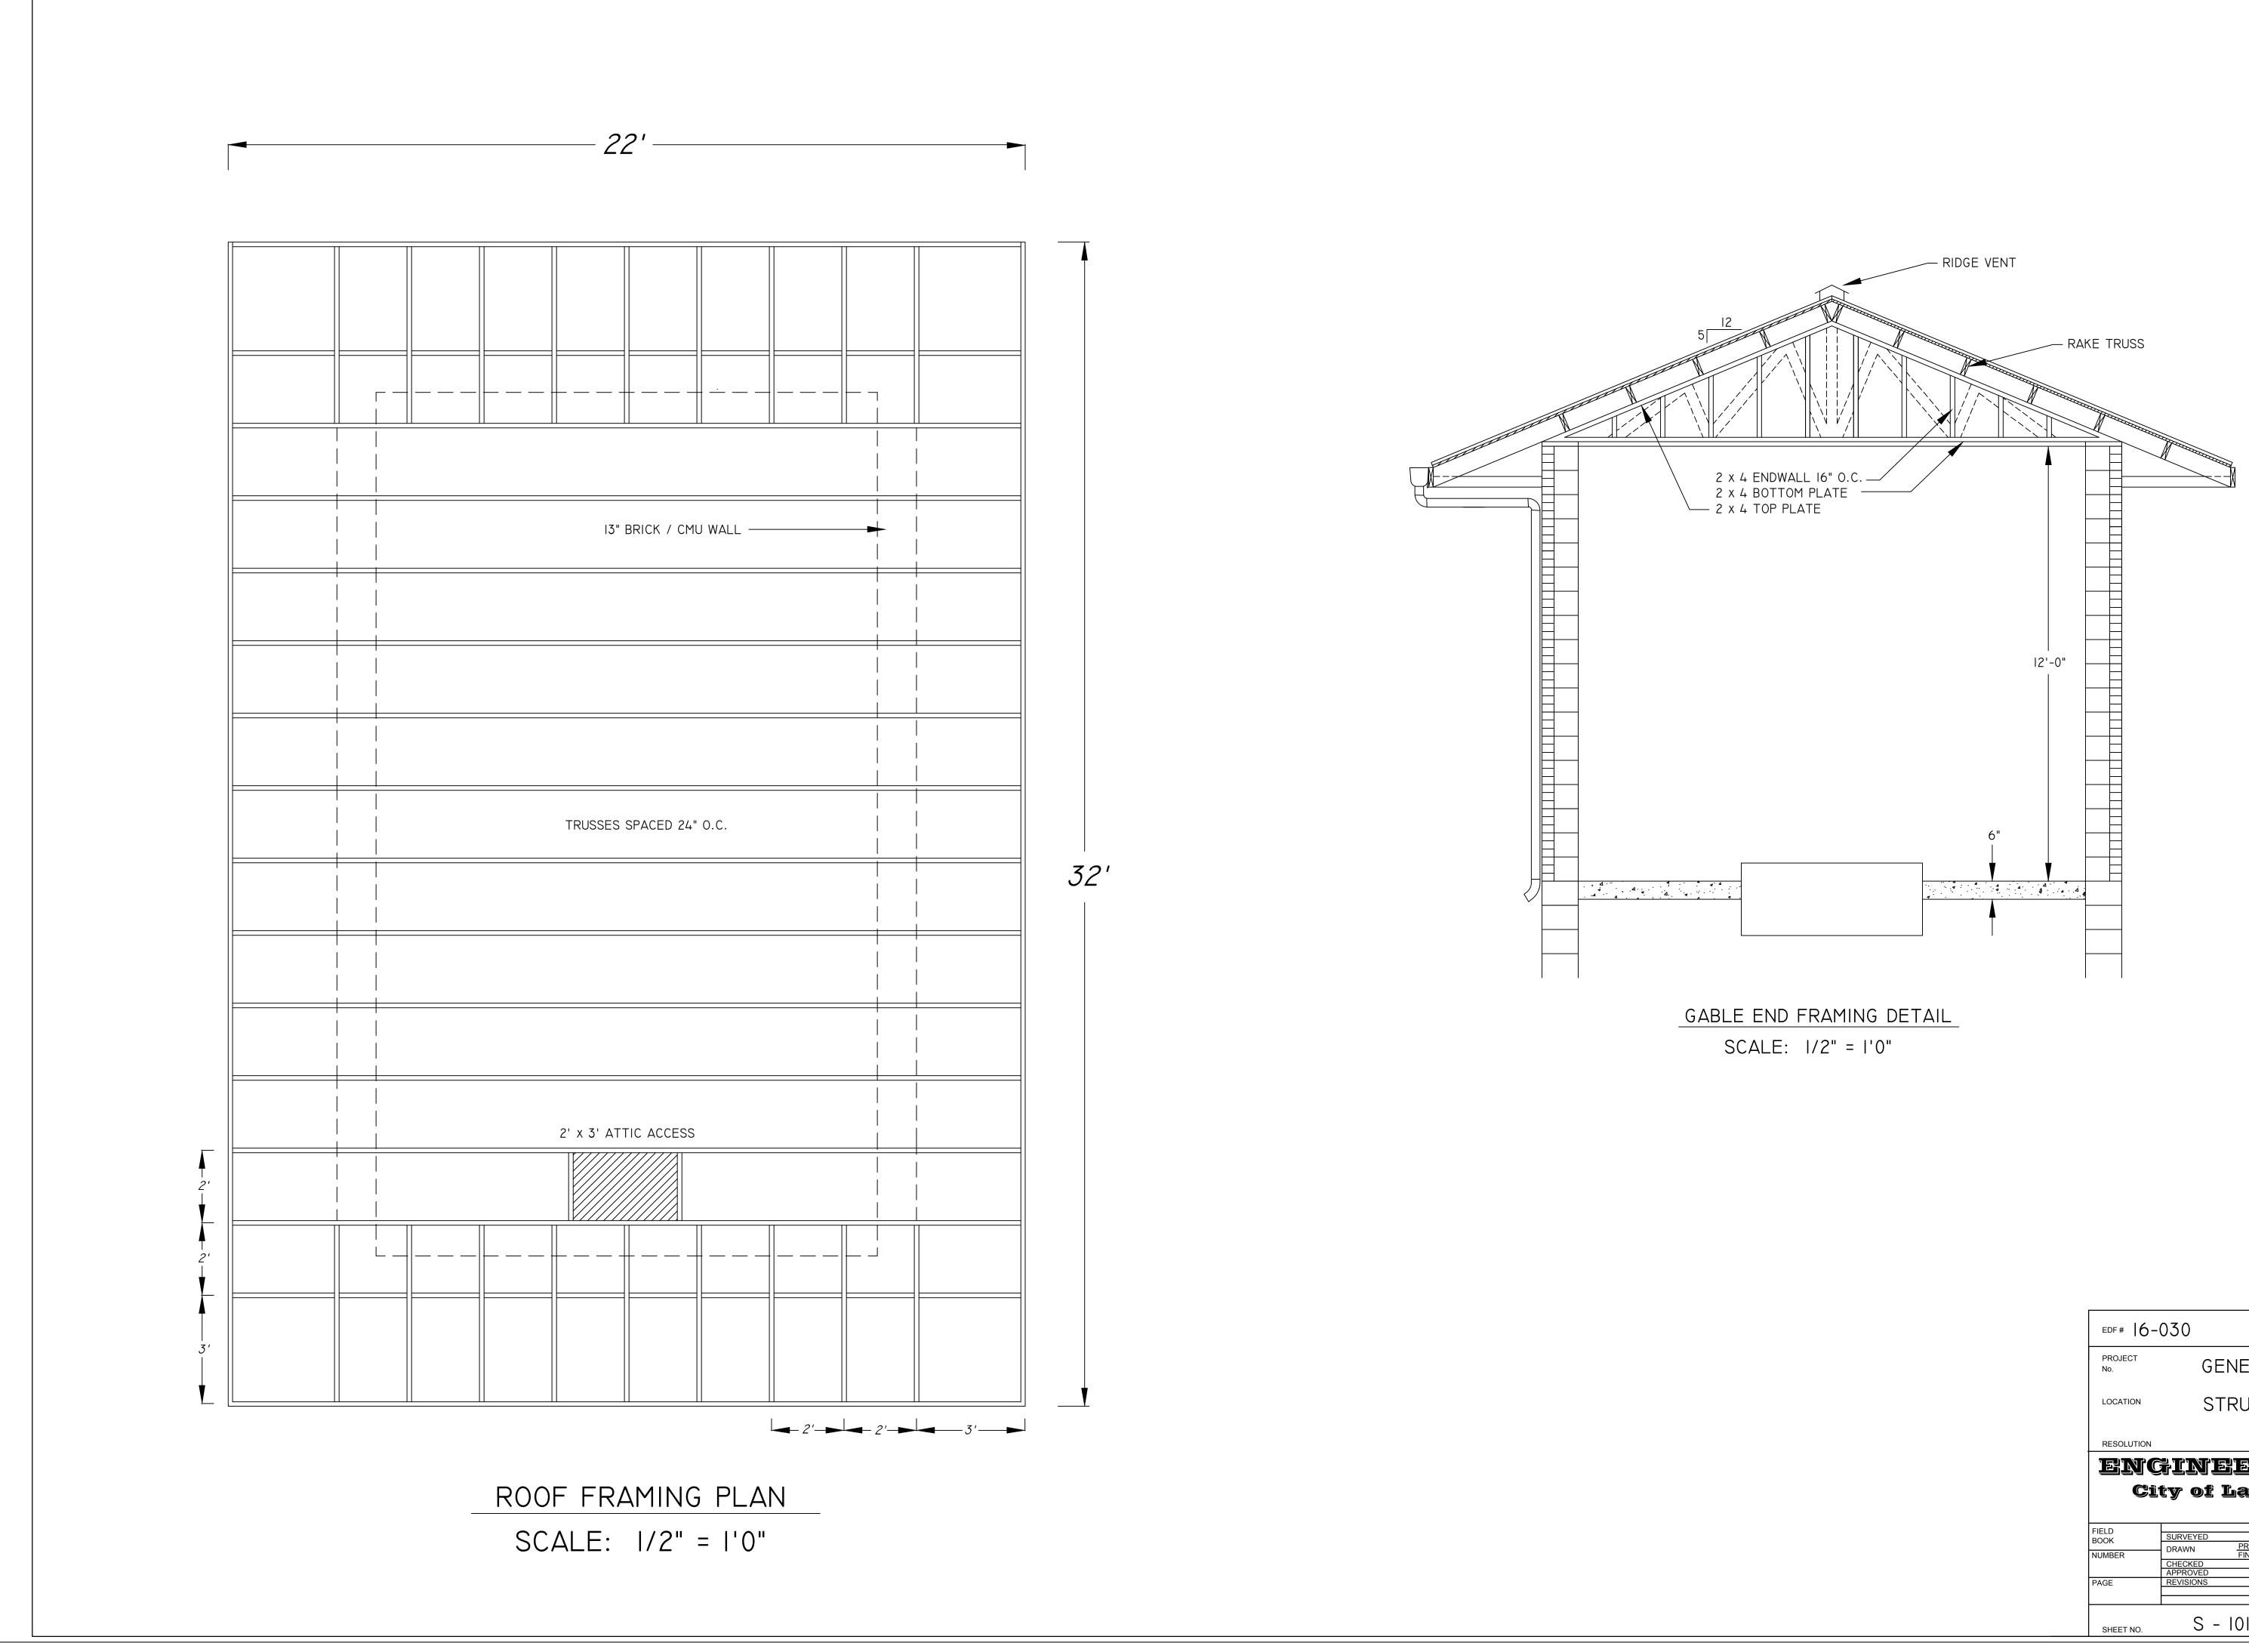

| edf # 16-0     | 30                  | DWG NAME:<br>WELL 22 GENERATOR PROJECT |  |  |
|----------------|---------------------|----------------------------------------|--|--|
| PROJECT<br>No. | GENERA              | ATOR BUILDING                          |  |  |
| LOCATION       | STRUC <sup>-</sup>  | STRUCTURAL DETAILS                     |  |  |
| RESOLUTION     |                     | DATE                                   |  |  |
|                |                     | RING DEPT.<br>Crosse, Wis.             |  |  |
| BOOK           | SURVEYED<br>PRELIMI | BY DATE                                |  |  |
| NUMBER         | CHECKED<br>APPROVED | JMC 7/2016<br>GPK 7/2016               |  |  |
| PAGE           | REVISIONS           |                                        |  |  |
| SHEET NO.      | S - 101             | TOTAL SHEETS                           |  |  |