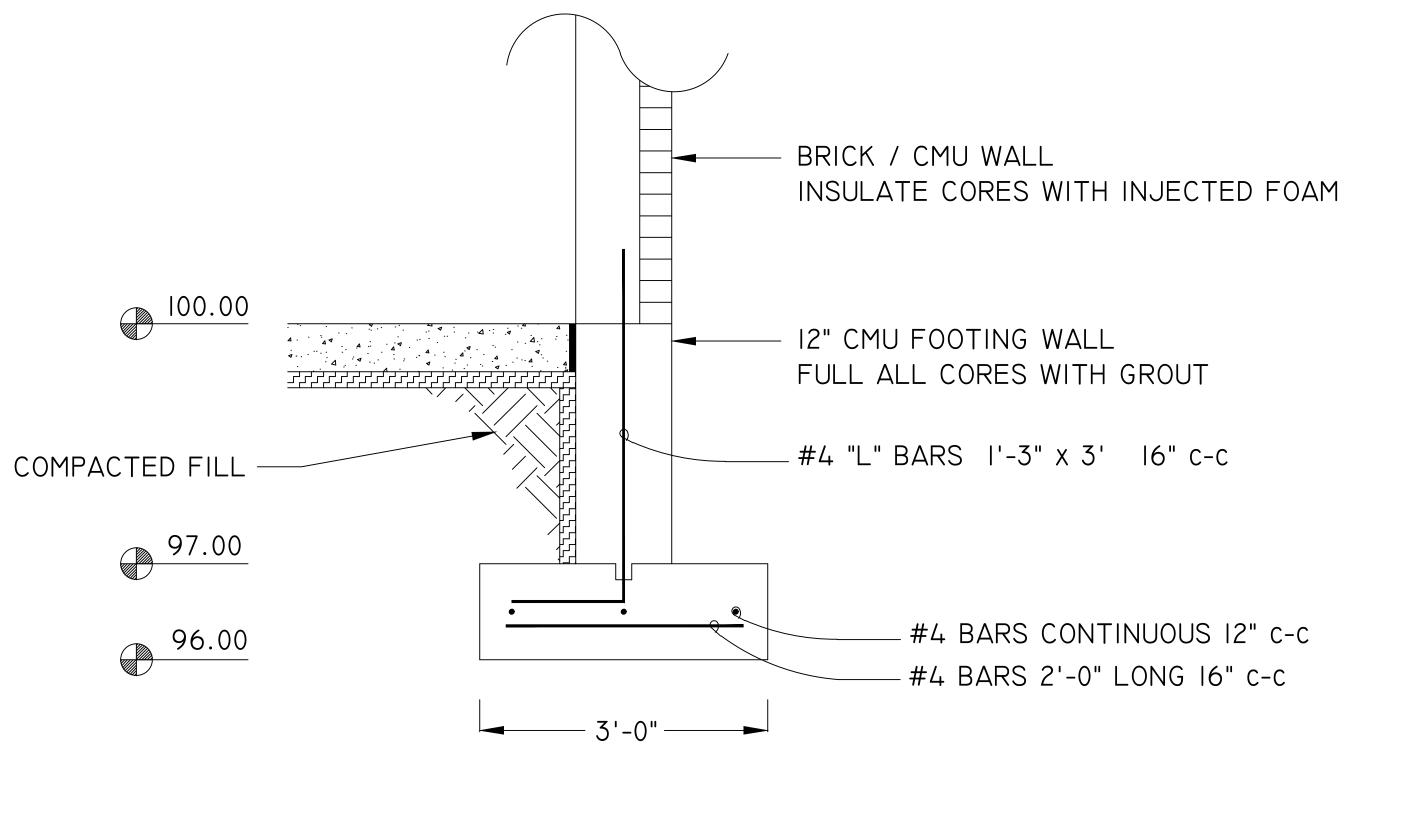

|  |
|----------------|---------------------|----------------------------------------|--|--|
| PROJECT<br>No. | GENERA              | ATOR BUILDING                          |  |  |
| LOCATION       | STRUC <sup>-</sup>  | STRUCTURAL DETAILS                     |  |  |
| RESOLUTION     |                     | DATE                                   |  |  |
|                |                     | RING DEPT.<br>Crosse, Wis.             |  |  |
| BOOK           | SURVEYED<br>PRELIMI | BY DATE                                |  |  |
| NUMBER         | CHECKED<br>APPROVED | JMC 7/2016<br>GPK 7/2016               |  |  |
| PAGE           | REVISIONS           |                                        |  |  |
| SHEET NO.      | S - 101             | TOTAL SHEETS                           |  |  |





STANDARD 2-1/4" MODULAR BRICK -(3-5/8" WIDE)