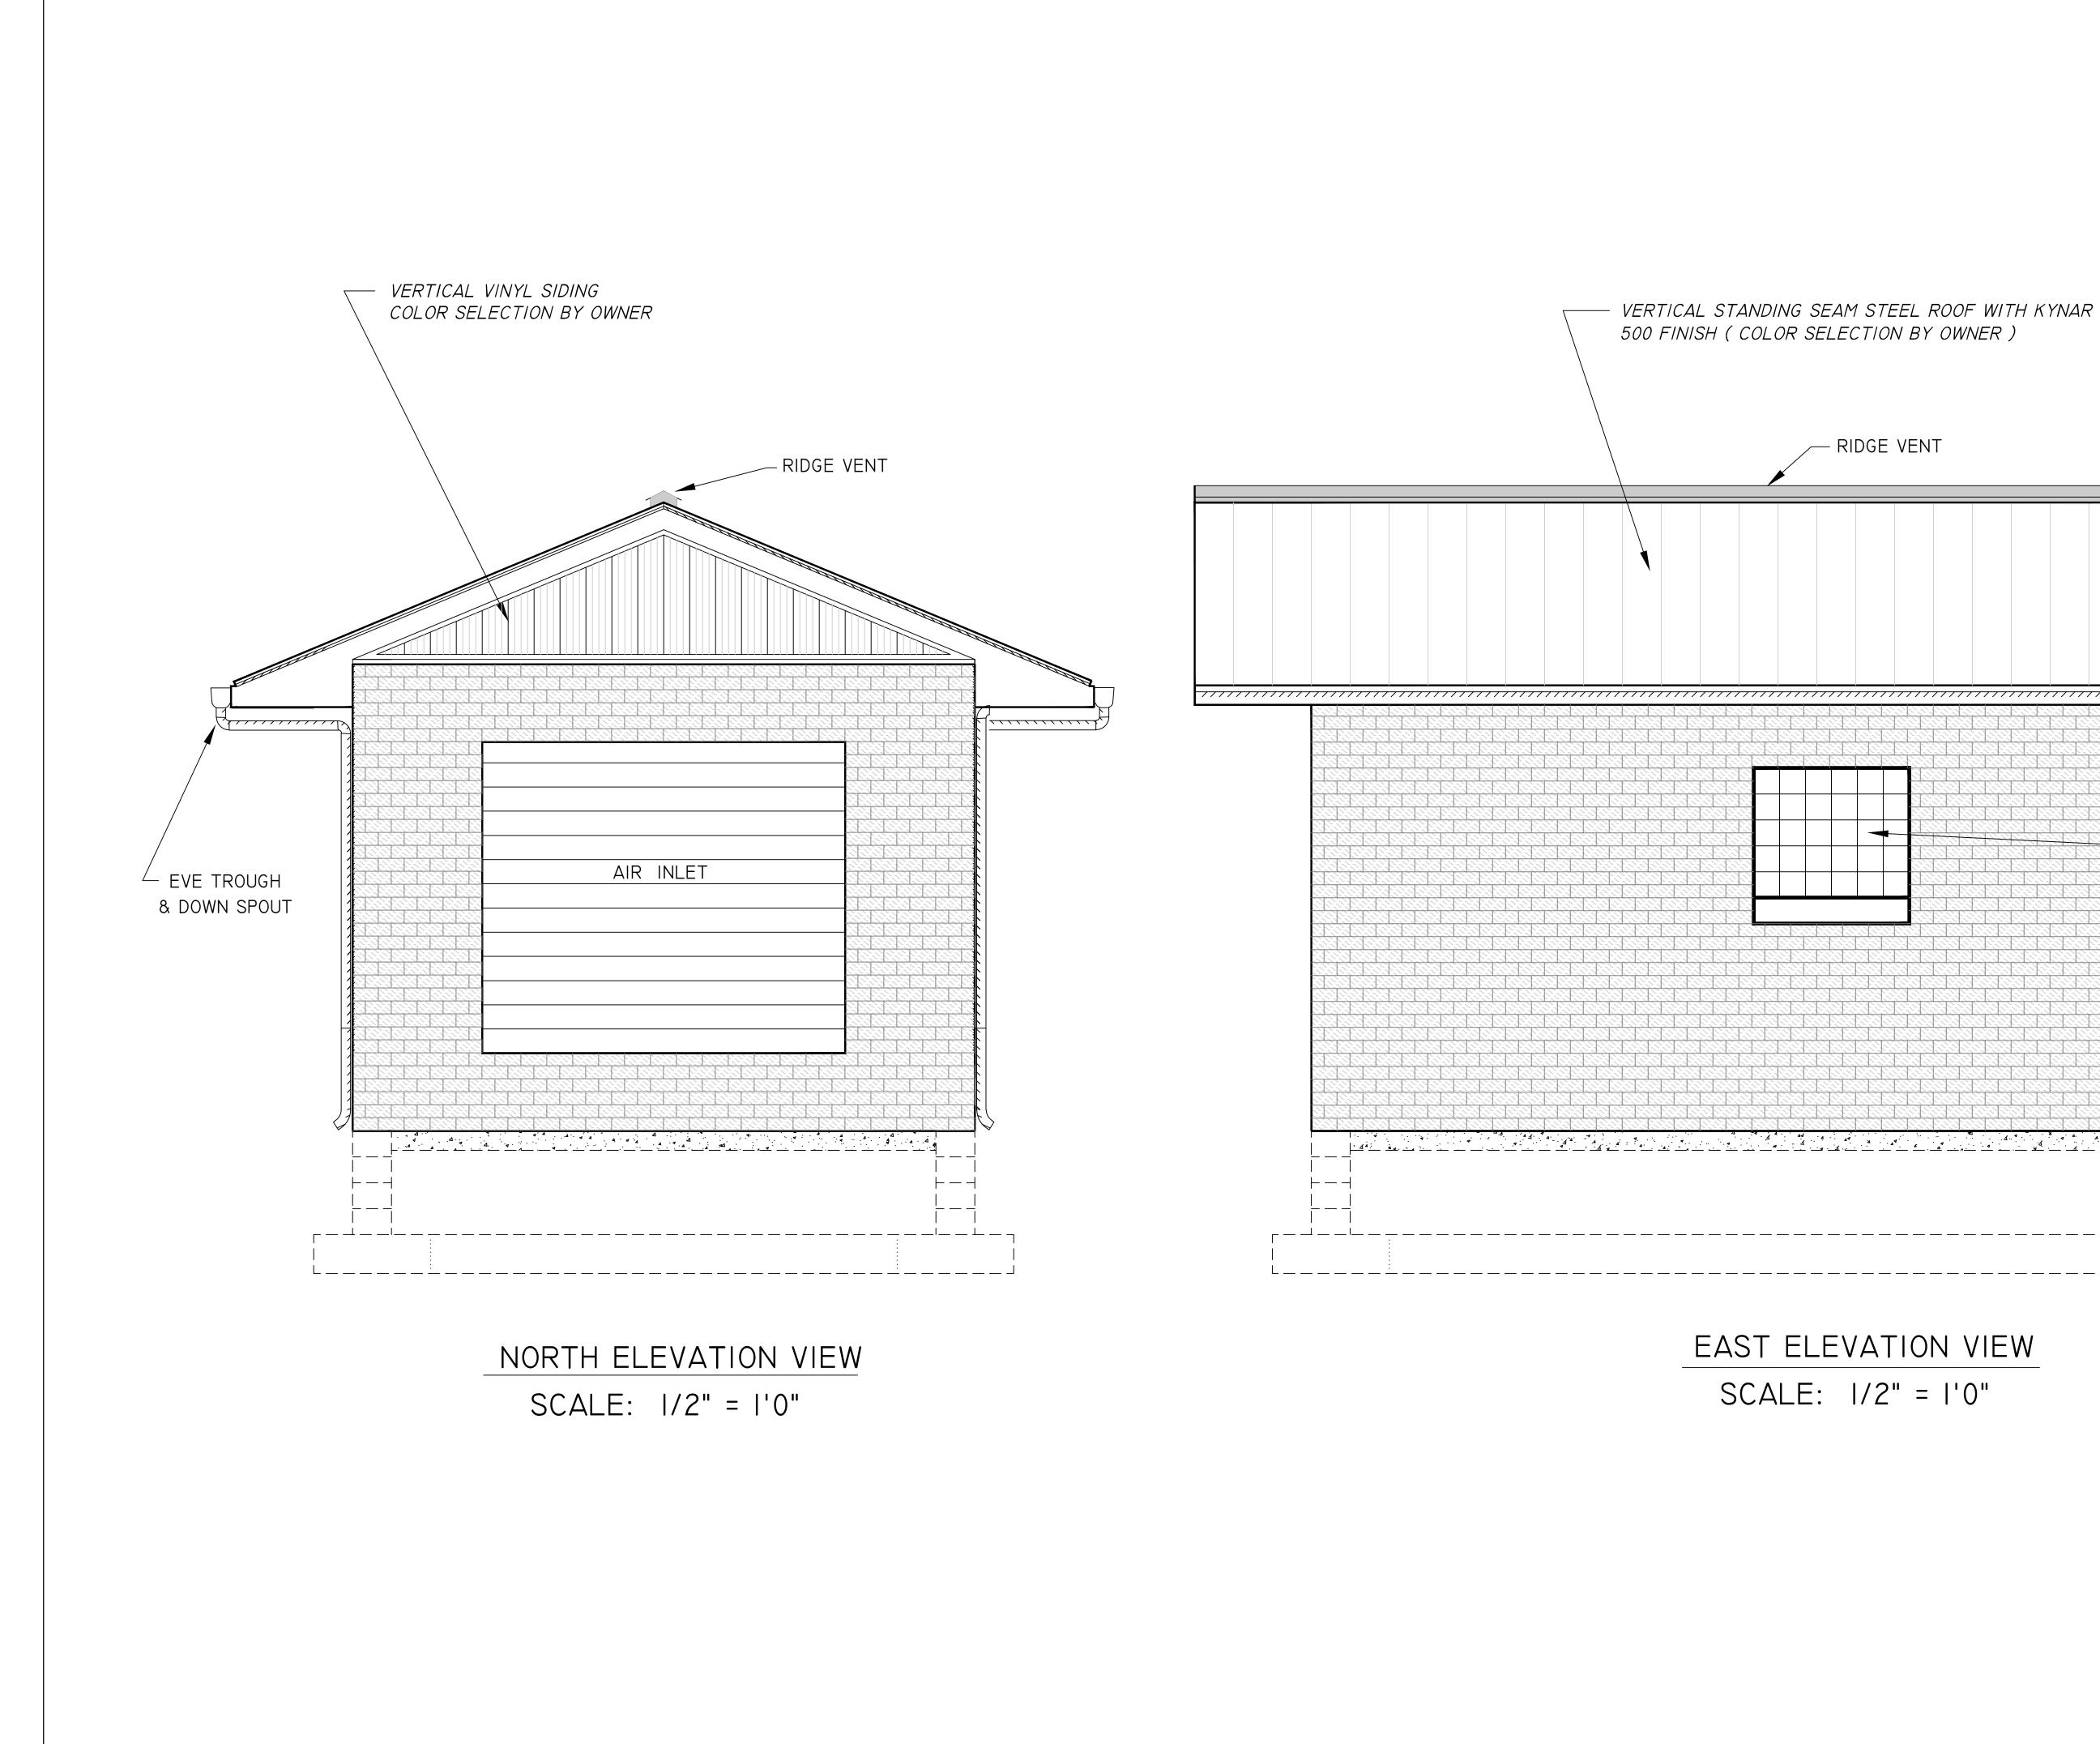

SCALE: 1/2" = 1'0

| VIEW<br>O"<br>EDF # 16-030 DWG NAME:<br>WELL 22 GENERATOR PROJECT<br>No. GENERATOR BUILDING                                                                                                                                                                                                                                                                                                                                                                                                                                                                                                                                                                                                                                                                                                                                                                                                                                                                                                                                                                                                                                                                                                                                                                                                                                                                                                                                                                                                                                                                                                                                                                                                                                                                                                                                                                                                                                                                                                                           |
|-----------------------------------------------------------------------------------------------------------------------------------------------------------------------------------------------------------------------------------------------------------------------------------------------------------------------------------------------------------------------------------------------------------------------------------------------------------------------------------------------------------------------------------------------------------------------------------------------------------------------------------------------------------------------------------------------------------------------------------------------------------------------------------------------------------------------------------------------------------------------------------------------------------------------------------------------------------------------------------------------------------------------------------------------------------------------------------------------------------------------------------------------------------------------------------------------------------------------------------------------------------------------------------------------------------------------------------------------------------------------------------------------------------------------------------------------------------------------------------------------------------------------------------------------------------------------------------------------------------------------------------------------------------------------------------------------------------------------------------------------------------------------------------------------------------------------------------------------------------------------------------------------------------------------------------------------------------------------------------------------------------------------|
| LOCATION ELEVATION VIEWS<br>RESOLUTION DATE<br>EINGINEERING DEPT.<br>City of La Crosse, Wis.                                                                                                                                                                                                                                                                                                                                                                                                                                                                                                                                                                                                                                                                                                                                                                                                                                                                                                                                                                                                                                                                                                                                                                                                                                                                                                                                                                                                                                                                                                                                                                                                                                                                                                                                                                                                                                                                                                                          |
| FIELD<br>BOOK SURVEYED DATE   NUMBER DRAWN PRELIMINARY Image: Constraint of the second |