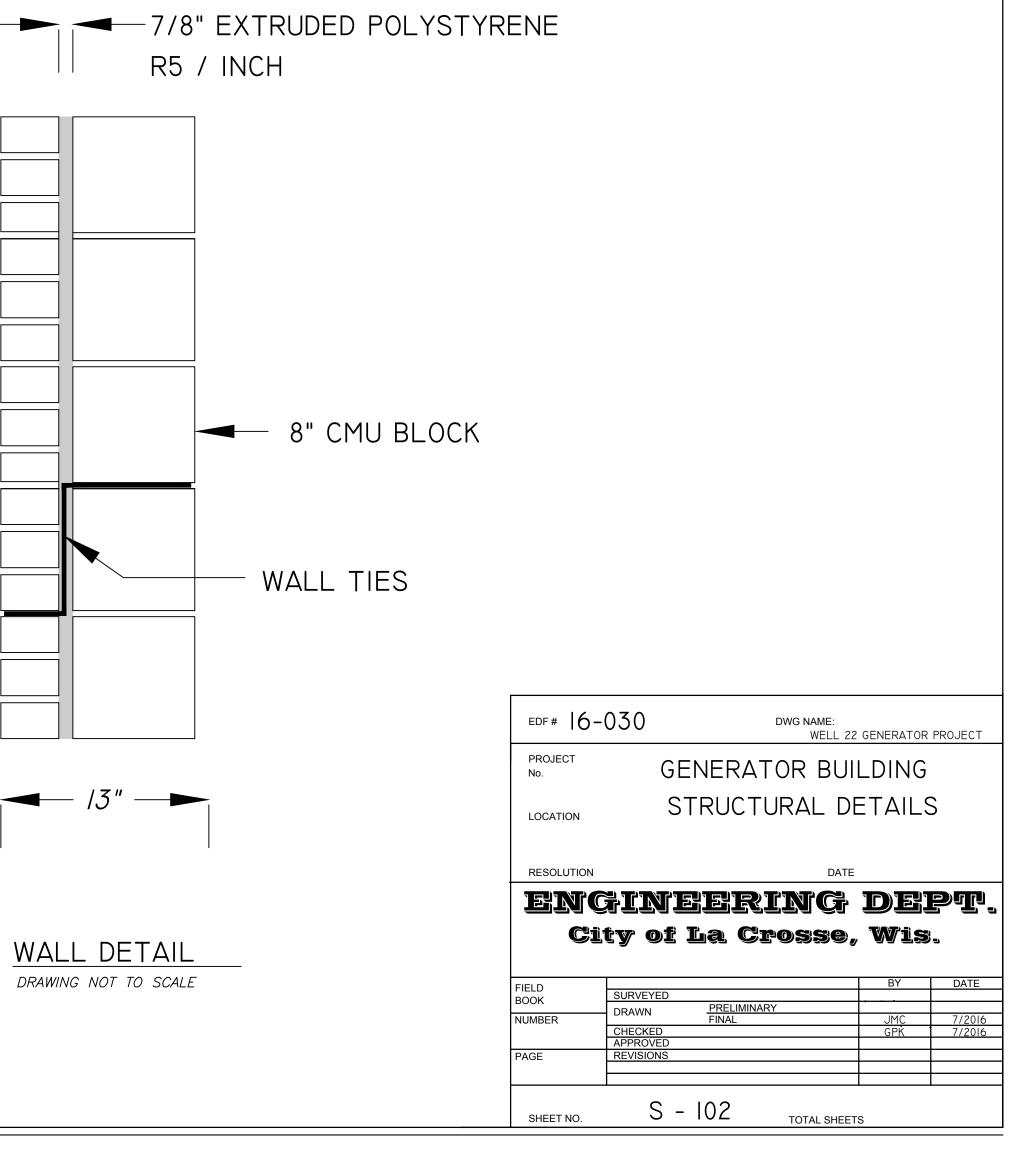

| edf # 16-0     | 30                  | DWG NAME:<br>WELL 22 GENERATOR PROJECT |  |  |
|----------------|---------------------|----------------------------------------|--|--|
| PROJECT<br>No. | GENERA              | ATOR BUILDING                          |  |  |
| LOCATION       | STRUC <sup>-</sup>  | STRUCTURAL DETAILS                     |  |  |
| RESOLUTION     |                     | DATE                                   |  |  |
|                |                     | RING DEPT.<br>Crosse, Wis.             |  |  |
| BOOK           | SURVEYED<br>PRELIMI | BY DATE                                |  |  |
| NUMBER         | CHECKED<br>APPROVED | JMC 7/2016<br>GPK 7/2016               |  |  |
| PAGE           | REVISIONS           |                                        |  |  |
| SHEET NO.      | S - 101             | TOTAL SHEETS                           |  |  |