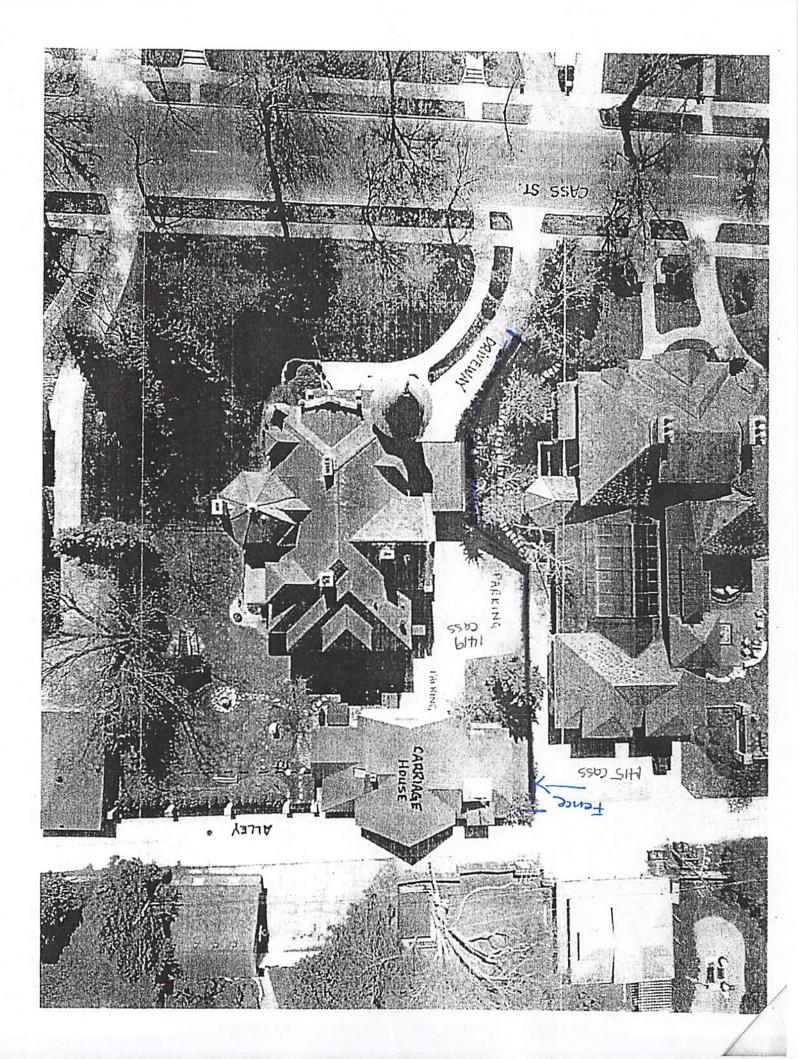

## **CONDITIONAL USE PERMIT APPLICATION**

| Applicant (name and address): Robert A. and Diane C. Reinhart                                                                                                                                                                                                                                                                               |
|---------------------------------------------------------------------------------------------------------------------------------------------------------------------------------------------------------------------------------------------------------------------------------------------------------------------------------------------|
| 1415 Cass Street                                                                                                                                                                                                                                                                                                                            |
| La Crosse WI 54601                                                                                                                                                                                                                                                                                                                          |
| Owner of site (name and address): Robert A. and Diane C. Reinhart, Trustees of the Robert and Diane Reinhart Revocable Trust dated .lune 17 2011                                                                                                                                                                                            |
| 1415 Cass Street, La Crosse, WI 54601                                                                                                                                                                                                                                                                                                       |
| Architect (name and address), if applicable:                                                                                                                                                                                                                                                                                                |
|                                                                                                                                                                                                                                                                                                                                             |
| Professional Engineer (name and address), if applicable:                                                                                                                                                                                                                                                                                    |
|                                                                                                                                                                                                                                                                                                                                             |
| Contractor (name and address), if applicable: L.R. Ross. 1356 County Road SS. Onalaska. WI 54650                                                                                                                                                                                                                                            |
|                                                                                                                                                                                                                                                                                                                                             |
| Address of subject premises:                                                                                                                                                                                                                                                                                                                |
| Tax Parcel No.: 17-20102-30                                                                                                                                                                                                                                                                                                                 |
| Legal Description:                                                                                                                                                                                                                                                                                                                          |
|                                                                                                                                                                                                                                                                                                                                             |
| Zoning District Classification: 21- Single Fam: 14                                                                                                                                                                                                                                                                                          |
| Conditional Use Permit Required per La Crosse Municipal Code sec. 115-398 (C)(1) (If the use is defined in 115-347(6)(c)(1) or (2), see "*" below.)                                                                                                                                                                                         |
| Is the property/structure listed on the local register of historic places? Yes No X                                                                                                                                                                                                                                                         |
| Description of subject site and current use (include such items as number of rooms, housing units bathrooms, square footage of buildings and detailed use, if applicable). If available, please attach blueprint of building(s):  Single Family Residence home with border fence, currently 6ft fence (4ft plus 2ft lattice) and 190ft long |
|                                                                                                                                                                                                                                                                                                                                             |
| Description of proposed site and operation or use (include number of rooms, housing units, bathrooms square footage of buildings and detailed use). If available, please attach blueprint of building(s): Single Family Residence home with border fence, proposing 10ft fence, 190ft long                                                  |
|                                                                                                                                                                                                                                                                                                                                             |
| Type of Structure (proposed): Residential Fence                                                                                                                                                                                                                                                                                             |
| Number of current employees, if applicable: n/a                                                                                                                                                                                                                                                                                             |
| Number of proposed employees, if applicable: 10/3                                                                                                                                                                                                                                                                                           |

LEGAL DESCRIPTION 1415 CASS STREET, LA CROSSE, WI:

SECOND MONS ANDERSONS ADDN PRT BLOCKS 6 & 7 BEG INTER E R/W 14<sup>TH</sup> ST & N R/W CASS ST N89S14M33SE 110.19FT ALG CUR N14D2M55SE 35.5FT N32D59M 55SE 41FT N1D22M5SW 45.6FT N63D4M5SW 21.5FT N1D12M5SW 86FT TO N LN BLK 7 S88D55M 1SW 119.09FT TO E R/W 14<sup>TH</sup> ST S 209.35FT TO POB LOT SZ: 26283 SF

- I am the Manager of the Holway House, LLC and have authority to execute this affidavit.
- 2. The Holway House, LLC, is the current owner of real property located at 1419 Cass Street, City of La Crosse, La Crosse County, Wisconsin. (Parcel ID No. 17-20102-25)
- 3. I understand that the owners of 1415 Cass Street, City of La Crosse, La Crosse County, Wisconsin (Parcel ID No. 17-20102-30), wish to reconstruct and further maintain a fence 10ft. high x 190ft. long, along the west border of 1419 Cass Street, and the east border of 1415 Cass Street. I further grant permission on behalf of Holway House, LLC to the owners of 1415 Cass Street to build and maintain the fence from Holway House, LLC 's side of the property line.
- This permission shall run with the land for the benefit of both parcels.