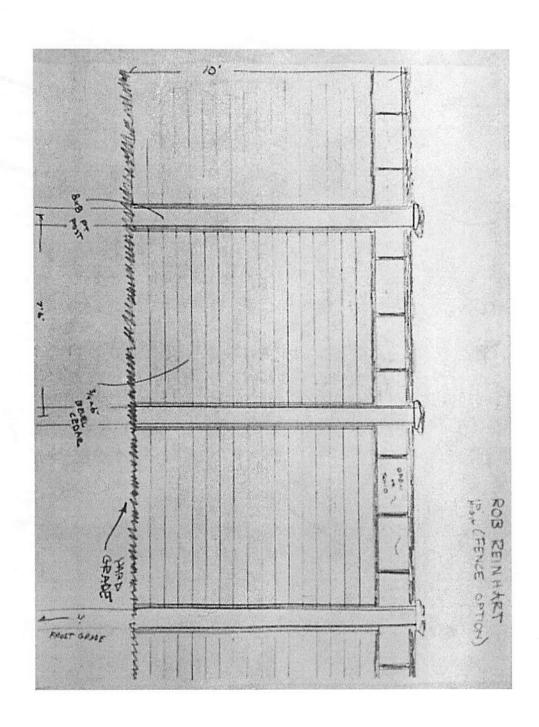

## **CONDITIONAL USE PERMIT APPLICATION**

| Applicant (name and address): Robert A. and Diane C. Reinhart                                                                                                                                                                                                                                                                               |
|---------------------------------------------------------------------------------------------------------------------------------------------------------------------------------------------------------------------------------------------------------------------------------------------------------------------------------------------|
| 1415 Cass Street                                                                                                                                                                                                                                                                                                                            |
| La Crosse WI 54601                                                                                                                                                                                                                                                                                                                          |
| Owner of site (name and address): Robert A. and Diane C. Reinhart, Trustees of the Robert and Diane Reinhart Revocable Trust dated .lune 17 2011                                                                                                                                                                                            |
| 1415 Cass Street, La Crosse, WI 54601                                                                                                                                                                                                                                                                                                       |
| Architect (name and address), if applicable:                                                                                                                                                                                                                                                                                                |
|                                                                                                                                                                                                                                                                                                                                             |
| Professional Engineer (name and address), if applicable:                                                                                                                                                                                                                                                                                    |
|                                                                                                                                                                                                                                                                                                                                             |
| Contractor (name and address), if applicable: L.R. Ross. 1356 County Road SS. Onalaska. WI 54650                                                                                                                                                                                                                                            |
|                                                                                                                                                                                                                                                                                                                                             |
| Address of subject premises:                                                                                                                                                                                                                                                                                                                |
| Tax Parcel No.: 17-20102-30                                                                                                                                                                                                                                                                                                                 |
| Legal Description:                                                                                                                                                                                                                                                                                                                          |
|                                                                                                                                                                                                                                                                                                                                             |
| Zoning District Classification: 21- Single Fam: 14                                                                                                                                                                                                                                                                                          |
| Conditional Use Permit Required per La Crosse Municipal Code sec. 115-398 (C)(1) (If the use is defined in 115-347(6)(c)(1) or (2), see "*" below.)                                                                                                                                                                                         |
| Is the property/structure listed on the local register of historic places? Yes No X                                                                                                                                                                                                                                                         |
| Description of subject site and current use (include such items as number of rooms, housing units bathrooms, square footage of buildings and detailed use, if applicable). If available, please attach blueprint of building(s):  Single Family Residence home with border fence, currently 6ft fence (4ft plus 2ft lattice) and 190ft long |
|                                                                                                                                                                                                                                                                                                                                             |
| Description of proposed site and operation or use (include number of rooms, housing units, bathrooms square footage of buildings and detailed use). If available, please attach blueprint of building(s): Single Family Residence home with border fence, proposing 10ft fence, 190ft long                                                  |
|                                                                                                                                                                                                                                                                                                                                             |
| Type of Structure (proposed): Residential Fence                                                                                                                                                                                                                                                                                             |
| Number of current employees, if applicable: n/a                                                                                                                                                                                                                                                                                             |
| Number of proposed employees, if applicable: 10/3                                                                                                                                                                                                                                                                                           |

LEGAL DESCRIPTION 1415 CASS STREET, LA CROSSE, WI:

SECOND MONS ANDERSONS ADDN PRT BLOCKS 6 & 7 BEG INTER E R/W 14<sup>TH</sup> ST & N R/W CASS ST N89S14M33SE 110.19FT ALG CUR N14D2M55SE 35.5FT N32D59M 55SE 41FT N1D22M5SW 45.6FT N63D4M5SW 21.5FT N1D12M5SW 86FT TO N LN BLK 7 S88D55M 1SW 119.09FT TO E R/W 14<sup>TH</sup> ST S 209.35FT TO POB LOT SZ: 26283 SF

- I am the Manager of the Holway House, LLC and have authority to execute this affidavit.
- 2. The Holway House, LLC, is the current owner of real property located at 1419 Cass Street, City of La Crosse, La Crosse County, Wisconsin. (Parcel ID No. 17-20102-25)
- 3. I understand that the owners of 1415 Cass Street, City of La Crosse, La Crosse County, Wisconsin (Parcel ID No. 17-20102-30), wish to reconstruct and further maintain a fence 10ft. high x 190ft. long, along the west border of 1419 Cass Street, and the east border of 1415 Cass Street. I further grant permission on behalf of Holway House, LLC to the owners of 1415 Cass Street to build and maintain the fence from Holway House, LLC 's side of the property line.
- This permission shall run with the land for the benefit of both parcels.