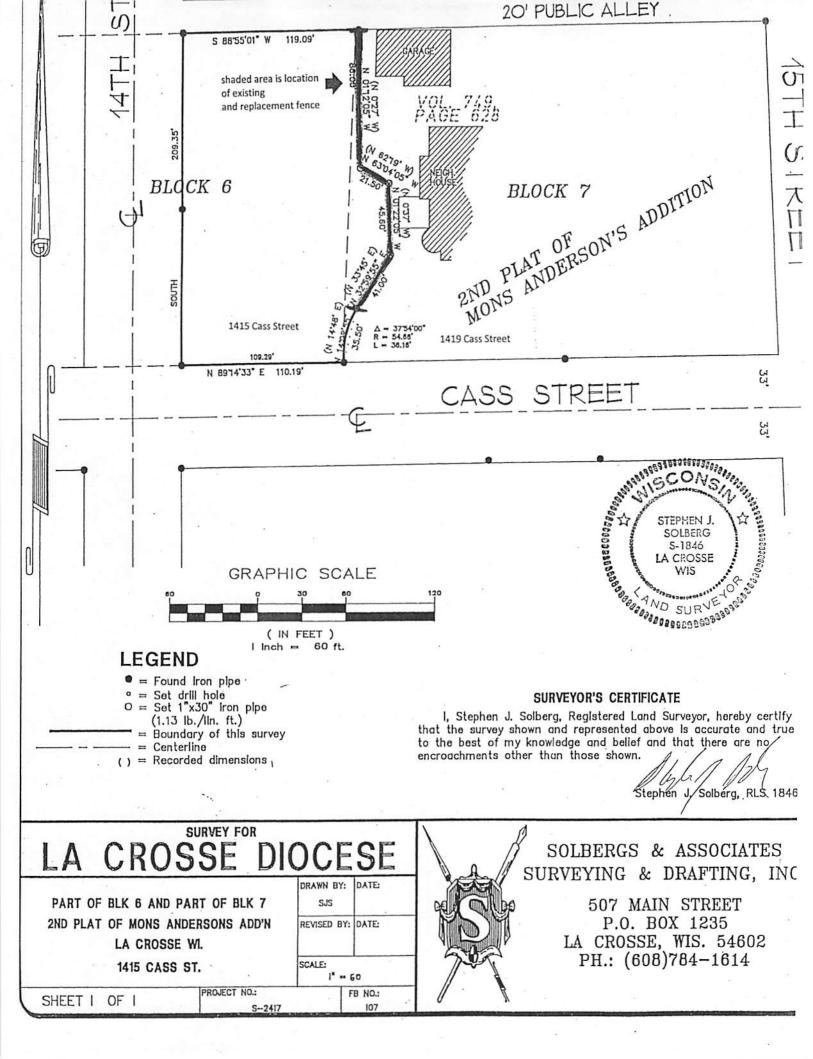

LEGAL DESCRIPTION 1415 CASS STREET, LA CROSSE, WI:

SECOND MONS ANDERSONS ADDN PRT BLOCKS 6 & 7 BEG INTER E R/W 14<sup>TH</sup> ST & N R/W CASS ST N89S14M33SE 110.19FT ALG CUR N14D2M55SE 35.5FT N32D59M 55SE 41FT N1D22M5SW 45.6FT N63D4M5SW 21.5FT N1D12M5SW 86FT TO N LN BLK 7 S88D55M 1SW 119.09FT TO E R/W 14<sup>TH</sup> ST S 209.35FT TO POB LOT SZ: 26283 SF

- I am the Manager of the Holway House, LLC and have authority to execute this affidavit.
- 2. The Holway House, LLC, is the current owner of real property located at 1419 Cass Street, City of La Crosse, La Crosse County, Wisconsin. (Parcel ID No. 17-20102-25)
- 3. I understand that the owners of 1415 Cass Street, City of La Crosse, La Crosse County, Wisconsin (Parcel ID No. 17-20102-30), wish to reconstruct and further maintain a fence 10ft. high x 190ft. long, along the west border of 1419 Cass Street, and the east border of 1415 Cass Street. I further grant permission on behalf of Holway House, LLC to the owners of 1415 Cass Street to build and maintain the fence from Holway House, LLC 's side of the property line.
- This permission shall run with the land for the benefit of both parcels.