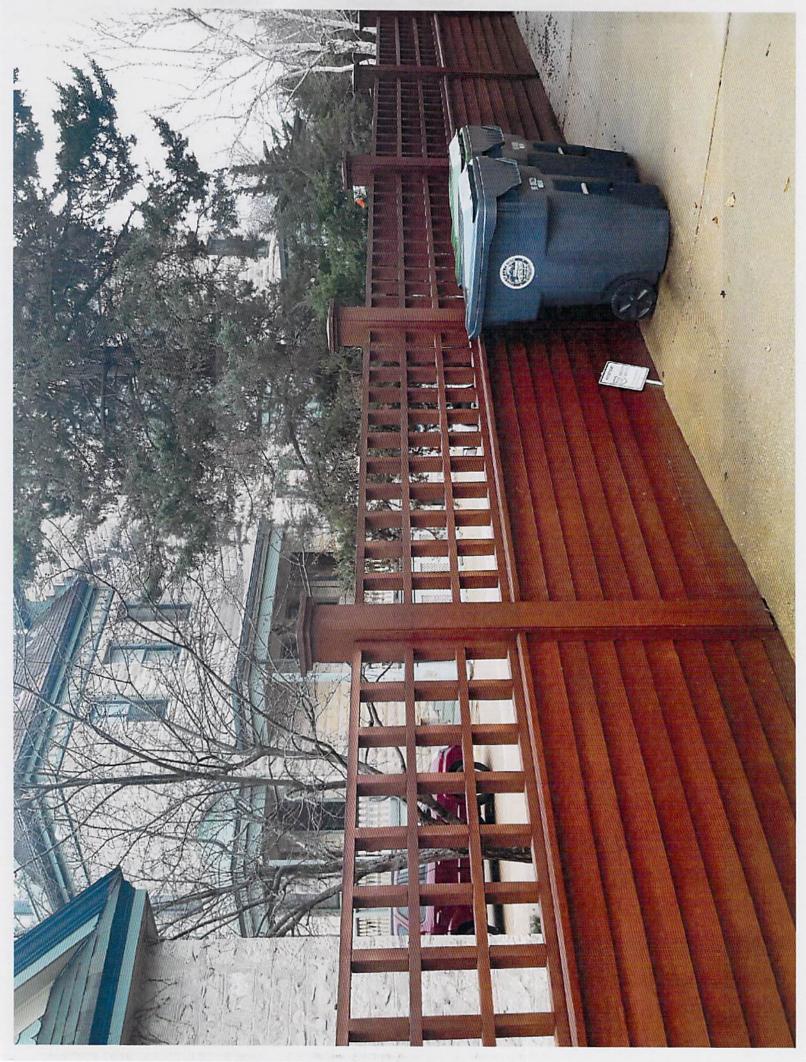

## **CONDITIONAL USE PERMIT APPLICATION**

| Applicant (name and address): Robert A. and Diane C. Reinhart                                                                                                                                                                                                                                                                               |
|---------------------------------------------------------------------------------------------------------------------------------------------------------------------------------------------------------------------------------------------------------------------------------------------------------------------------------------------|
| 1415 Cass Street                                                                                                                                                                                                                                                                                                                            |
| La Crosse WI 54601                                                                                                                                                                                                                                                                                                                          |
| Owner of site (name and address): Robert A. and Diane C. Reinhart, Trustees of the Robert and Diane Reinhart Revocable Trust dated .lune 17 2011                                                                                                                                                                                            |
| 1415 Cass Street, La Crosse, WI 54601                                                                                                                                                                                                                                                                                                       |
| Architect (name and address), if applicable:                                                                                                                                                                                                                                                                                                |
|                                                                                                                                                                                                                                                                                                                                             |
| Professional Engineer (name and address), if applicable:                                                                                                                                                                                                                                                                                    |
|                                                                                                                                                                                                                                                                                                                                             |
| Contractor (name and address), if applicable: L.R. Ross. 1356 County Road SS. Onalaska. WI 54650                                                                                                                                                                                                                                            |
|                                                                                                                                                                                                                                                                                                                                             |
| Address of subject premises:                                                                                                                                                                                                                                                                                                                |
| Tax Parcel No.: 17-20102-30                                                                                                                                                                                                                                                                                                                 |
| Legal Description:                                                                                                                                                                                                                                                                                                                          |
|                                                                                                                                                                                                                                                                                                                                             |
| Zoning District Classification: 21- Single Fam: 14                                                                                                                                                                                                                                                                                          |
| Conditional Use Permit Required per La Crosse Municipal Code sec. 115-398 (C)(1) (If the use is defined in 115-347(6)(c)(1) or (2), see "*" below.)                                                                                                                                                                                         |
| Is the property/structure listed on the local register of historic places? Yes No X                                                                                                                                                                                                                                                         |
| Description of subject site and current use (include such items as number of rooms, housing units bathrooms, square footage of buildings and detailed use, if applicable). If available, please attach blueprint of building(s):  Single Family Residence home with border fence, currently 6ft fence (4ft plus 2ft lattice) and 190ft long |
|                                                                                                                                                                                                                                                                                                                                             |
| Description of proposed site and operation or use (include number of rooms, housing units, bathrooms square footage of buildings and detailed use). If available, please attach blueprint of building(s): Single Family Residence home with border fence, proposing 10ft fence, 190ft long                                                  |
|                                                                                                                                                                                                                                                                                                                                             |
| Type of Structure (proposed): Residential Fence                                                                                                                                                                                                                                                                                             |
| Number of current employees, if applicable: n/a                                                                                                                                                                                                                                                                                             |
| Number of proposed employees, if applicable: 10/3                                                                                                                                                                                                                                                                                           |

- I am the Manager of the Holway House, LLC and have authority to execute this affidavit.
- 2. The Holway House, LLC, is the current owner of real property located at 1419 Cass Street, City of La Crosse, La Crosse County, Wisconsin. (Parcel ID No. 17-20102-25)
- 3. I understand that the owners of 1415 Cass Street, City of La Crosse, La Crosse County, Wisconsin (Parcel ID No. 17-20102-30), wish to reconstruct and further maintain a fence 10ft. high x 190ft. long, along the west border of 1419 Cass Street, and the east border of 1415 Cass Street. I further grant permission on behalf of Holway House, LLC to the owners of 1415 Cass Street to build and maintain the fence from Holway House, LLC 's side of the property line.
- This permission shall run with the land for the benefit of both parcels.