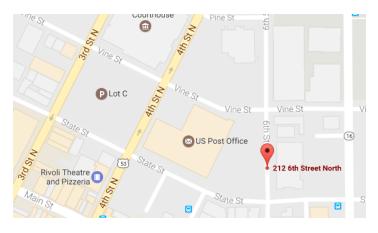

## Location

La Crosse County Administrative Center 212 6th Street North

La Crosse, WI 54601

### **Directions**

From I-90, take exit 3, US-53 S/WI-35 La Crosse/ Onalaska, Follow WI-53 S/WI-35 S toward La Crosse. Left on State Street to 6th St. N. Turn left.

From the south on Hwy 14. Take the fork for Hwy 14/61. Becomes 4th St. N. Turn right on State St to 6th St N. Turn left.