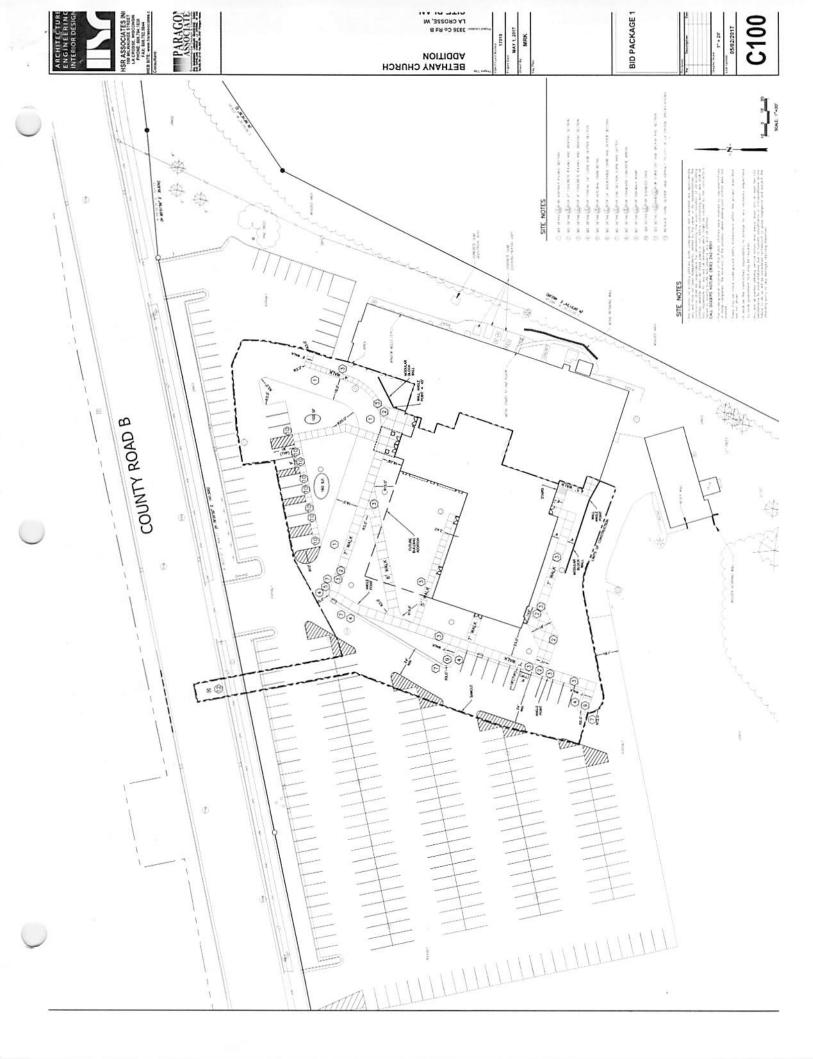

# CONDITIONAL USE PERMIT APPLICATION

| Applicant (name and address): Bethany Evangelical Free Church- Kirk Stoa                                                                                                                                                                                                 |
|--------------------------------------------------------------------------------------------------------------------------------------------------------------------------------------------------------------------------------------------------------------------------|
| 3936 County Road B. La Crosse, WI 54601                                                                                                                                                                                                                                  |
| Owner of site (name and address):  Bethany Evangelical Free Churh- Kirk Stoa  3936 County Road B, Lacrosse, WI 54601                                                                                                                                                     |
| Architect (name and address), if applicable:  HSP ASSOCIATES - Douglas Ramsey  100 Milwaukee St., La Crosse, WI 54603                                                                                                                                                    |
| Professional Engineer (name and address), if applicable:  HSL ASSOCIATES - Douglas Mamsey  100 MINGUKER. St., Jalvosse, W 54603                                                                                                                                          |
| Contractor (name and address), if applicable: Wieser Brothers General Contractor Inc 200 Twillte St., Lactescent, MN 55947                                                                                                                                               |
| Address of subject premises: 3936 Cty Hwy B., La Crosse, W1 5460                                                                                                                                                                                                         |
| Tax Parcel No.: 17-10315-1083                                                                                                                                                                                                                                            |
| Legal Description (must be a recordable legal description; see Requirements):                                                                                                                                                                                            |
| Zoning District Classification: R-2 Residence                                                                                                                                                                                                                            |
| A Conditional Use Permit is required per La Crosse Municipal Code sec. 115-  If the use is defined in:  115-347(6)(c)(1) or (2), see "*" below.  115-353 or 356, see "**" below.                                                                                         |
| Is the property/structure listed on the local register of historic places? Yes No                                                                                                                                                                                        |
| Description of subject site and CURRENT use (include such items as number of rooms, housing units, bathrooms, square footage of buildings and detailed use, if applicable). If available, please attach blueprint of building(s):                                        |
| Description of PROPOSED site and operation/use (include number of rooms, housing units, bathrooms, square footage of buildings and detailed use). If available, please attach blueprint of building(s):  Additional 14, 500 Square feet of space  For Same Use as above. |
| Type of Structure (proposed): Steel                                                                                                                                                                                                                                      |
| Number of current employees, if applicable: 5-10                                                                                                                                                                                                                         |
| Number of proposed employees, if applicable: 5-10                                                                                                                                                                                                                        |
| Number of current off-street parking spaces: See plan attached                                                                                                                                                                                                           |
| Number of proposed off-street parking spaces: See plan attached                                                                                                                                                                                                          |