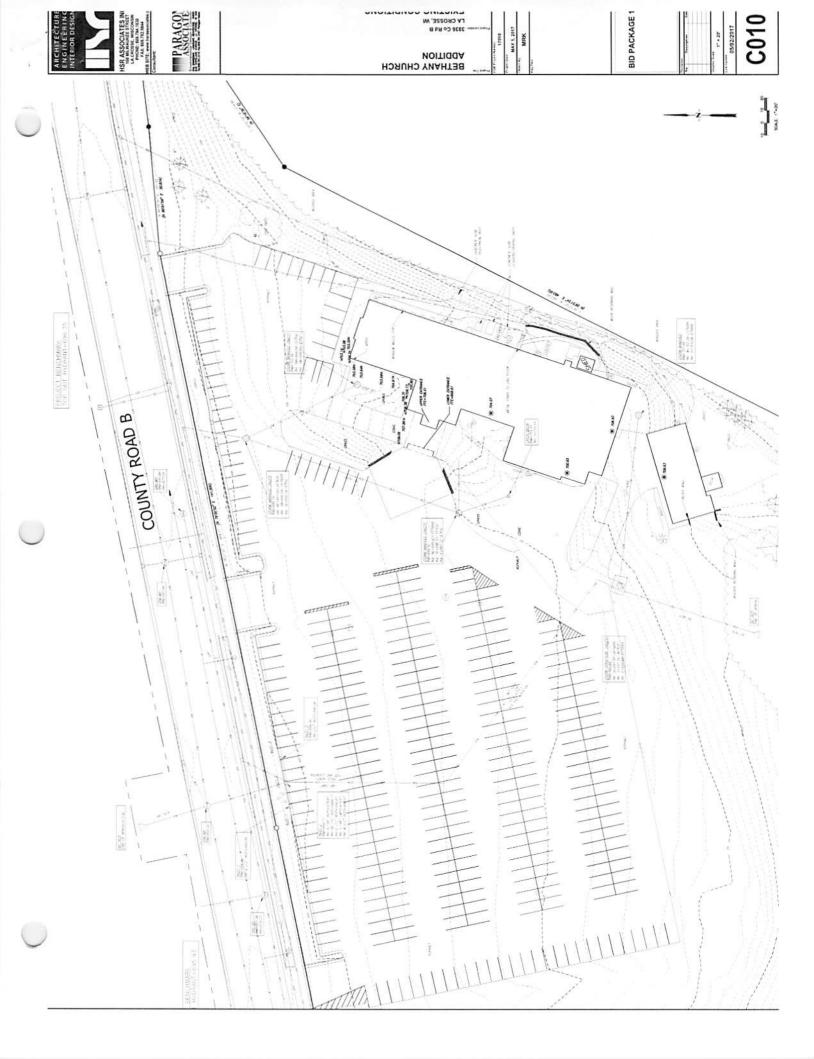

# CONDITIONAL USE PERMIT APPLICATION

| Applicant (name and address): Bethany Evangelical Free Church- Kirk Stoa                                                                                                                                                                                                 |
|--------------------------------------------------------------------------------------------------------------------------------------------------------------------------------------------------------------------------------------------------------------------------|
| 3936 County Road B. La Crosse, WI 54601                                                                                                                                                                                                                                  |
| Owner of site (name and address):  Bethany Evangelical Free Churh- Kirk Stoa  3936 County Road B, Lacrosse, WI 54601                                                                                                                                                     |
| Architect (name and address), if applicable:  HSP ASSOCIATES - Douglas Ramsey  100 Milwaukee St., La Crosse, WI 54603                                                                                                                                                    |
| Professional Engineer (name and address), if applicable:  HSL ASSOCIATES - Douglas Mamsey  100 MINGUKER. St., Jalvosse, W 54603                                                                                                                                          |
| Contractor (name and address), if applicable: Wieser Brothers General Contractor Inc 200 Twillte St., Lactescent, MN 55947                                                                                                                                               |
| Address of subject premises: 3936 Cty Hwy B., La Crosse, W1 5460                                                                                                                                                                                                         |
| Tax Parcel No.: 17-10315-1083                                                                                                                                                                                                                                            |
| Legal Description (must be a recordable legal description; see Requirements):                                                                                                                                                                                            |
| Zoning District Classification: R-2 Residence                                                                                                                                                                                                                            |
| A Conditional Use Permit is required per La Crosse Municipal Code sec. 115-  If the use is defined in:  115-347(6)(c)(1) or (2), see "*" below.  115-353 or 356, see "**" below.                                                                                         |
| Is the property/structure listed on the local register of historic places? Yes No                                                                                                                                                                                        |
| Description of subject site and CURRENT use (include such items as number of rooms, housing units, bathrooms, square footage of buildings and detailed use, if applicable). If available, please attach blueprint of building(s):                                        |
| Description of PROPOSED site and operation/use (include number of rooms, housing units, bathrooms, square footage of buildings and detailed use). If available, please attach blueprint of building(s):  Additional 14, 500 Square feet of space  For Same Use as above. |
| Type of Structure (proposed): Steel                                                                                                                                                                                                                                      |
| Number of current employees, if applicable: 5-10                                                                                                                                                                                                                         |
| Number of proposed employees, if applicable: 5-10                                                                                                                                                                                                                        |
| Number of current off-street parking spaces: See plan attached                                                                                                                                                                                                           |
| Number of proposed off-street parking spaces: See plan attached                                                                                                                                                                                                          |