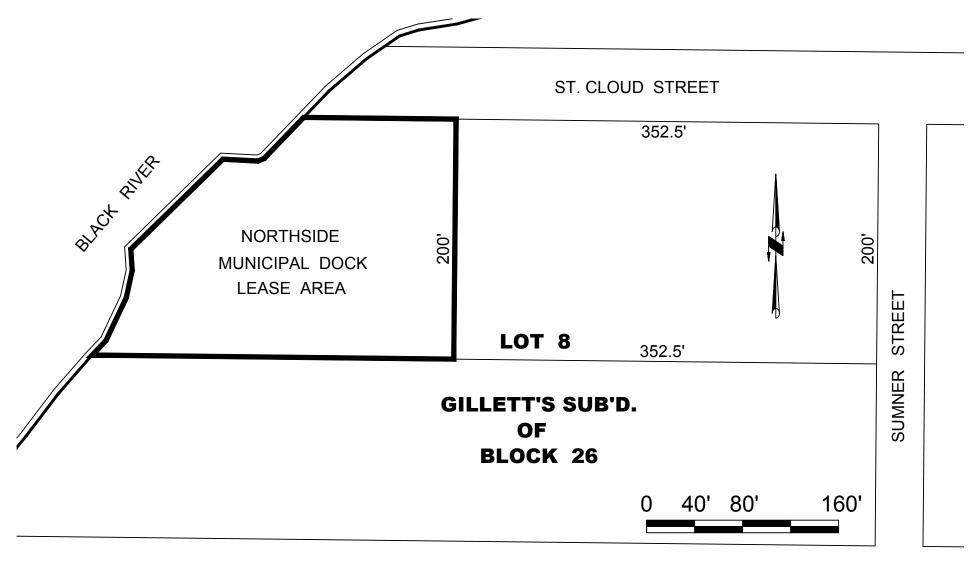

## **Northside Municipal Dock Lease Description**

A part of Lot 8 of Gillett's Subdivision of Block 26 of the Plat of North La Crosse located in Government Lot 3, Section 30, Township 16 North, Range 7 West, City of La Crosse, La Crosse County, Wisconsin described as follows:

That part of the Northerly 200' of said Lot 8 lying Easterly of the Black river and Westerly of a line lying 352.5' West and parallel to the West right of way line of Sumner Street.

Drafted by: jmc 3/8/2017