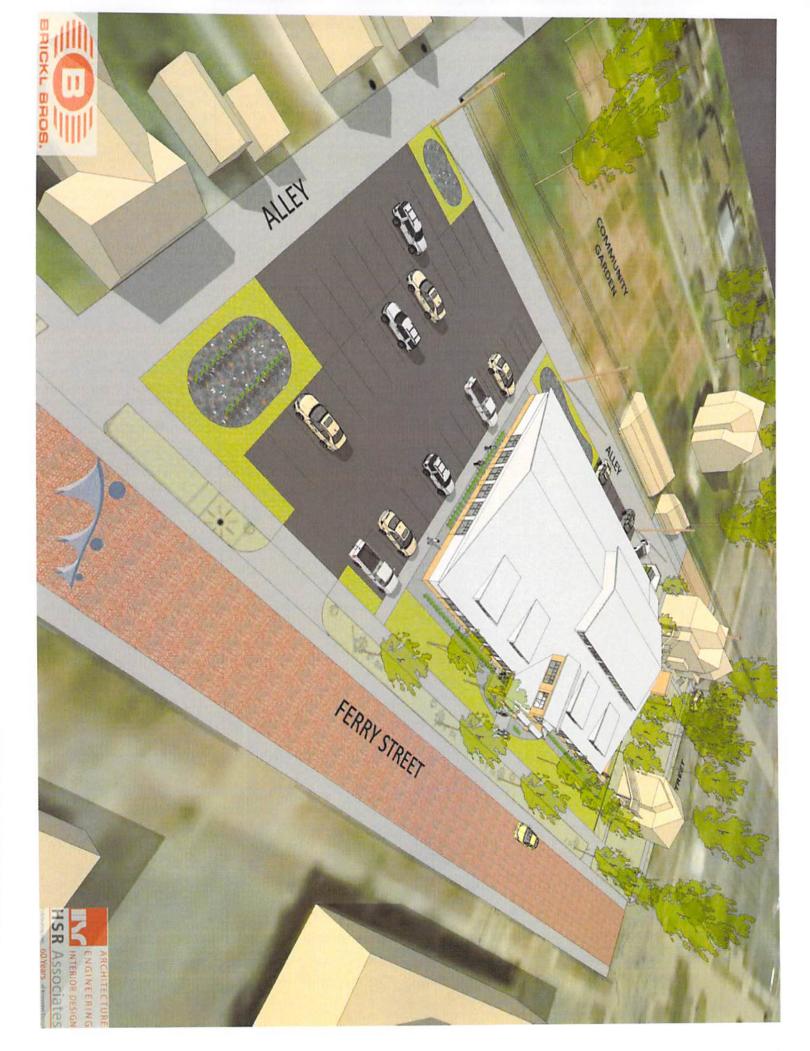

Property is Proposed to be Used For:

The Coulee Recovery Center will be built on the lots identified for rezoning, as well as 921 Ferry Street. The 13,000+ square foot building will include flexible spaces to allow for diverse programming, including recreational and psycho-social activities for those seeking long term recovery. It will also include confidential office space for staff and visitors, an updated kitchen to allow for efficient food storage and handling, a resource library and place other organizations could meet with visitors, a mediation and contemplation area, and an inviting drop-in center that is alcohol and chemical free, as well as a coffee area for both community members and those seeking services at Coulee. It include adequate parking for those visiting on a daily basis.

Coulee Council on Addictions has been serving those seeking long term recovery for almost 50 years. We have been at our current location since the late 70's and have positive relationships with the neighboring properties in our current location. We have negotiated a positive partnership agreement with Mayo Health Systems (owner of the property) on a long term lease that allows us to build a new 13,000 square foot building in the location of the rezoning application. As a result we are making the rezoning application. We are requesting a zoning of public/semi-public which is consistent with land in close proximity shown as public/semi-public on the Future Land Use Map and Mayo Clinic's Campus Plans' boundaries.

The Coulee Recovery Center will be a safe and chemical free place for individuals on their recovery journey to go to find support, recreational opportunities, socialization with others on the same journey and a way to re-introduce themselves as a positive member of the neighborhood and community. We hope to provide a coffee center that will allow for networking - as well as opportunities to learn work and employment skills and provide service to the community. We look to continue the neighborhood food pantry and offer meeting places for support groups and committees working toward our mission's goals. We see our project as a neighborhood focused development helping the greater La Crosse community by helping those who live here recover.

As we researched where in the City of La Crosse we might locate, we heard from almost all of our stakeholders that we needed to be in central La Crosse, at or near a bus route and one that is pedestrian friendly. This site meets all of those criteria. We also see our project as a nice transition between the more institutionalized buildings of Mayo's main campus and the residential neighborhood. It is important for us to have a building that is welcoming - not only internally but externally as well.