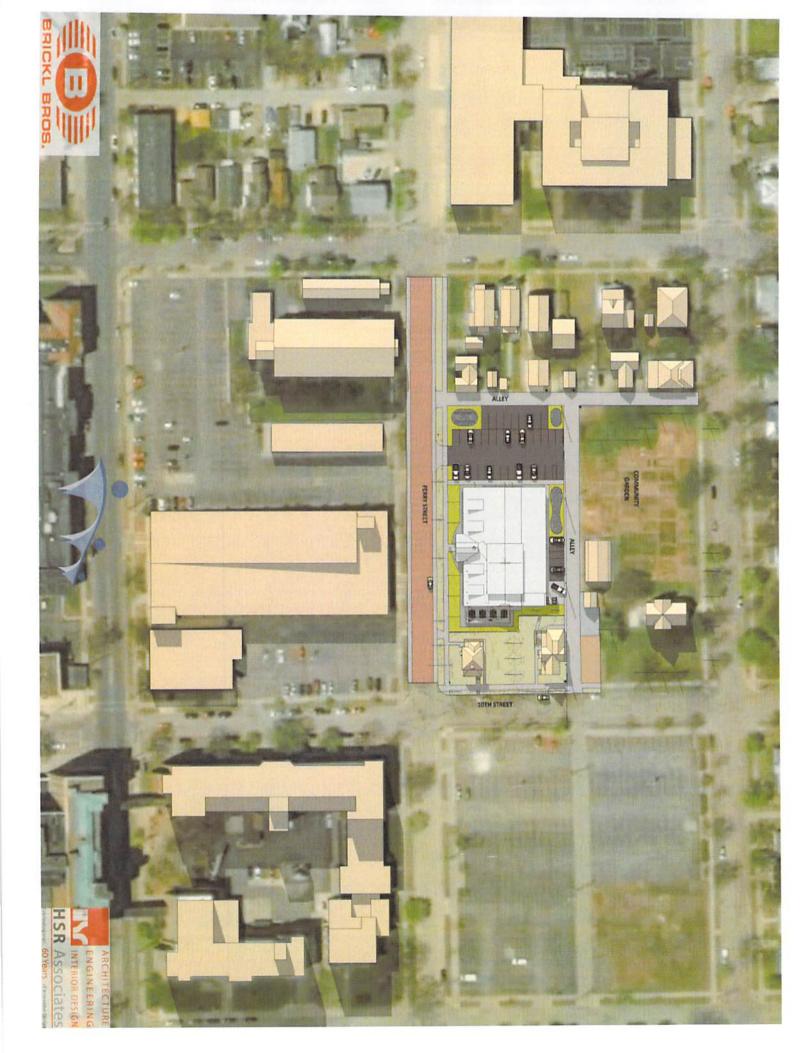

Property is Proposed to be Used For:

The Coulee Recovery Center will be built on the lots identified for rezoning, as well as 921 Ferry Street. The 13,000+ square foot building will include flexible spaces to allow for diverse programming, including recreational and psycho-social activities for those seeking long term recovery. It will also include confidential office space for staff and visitors, an updated kitchen to allow for efficient food storage and handling, a resource library and place other organizations could meet with visitors, a mediation and contemplation area, and an inviting drop-in center that is alcohol and chemical free, as well as a coffee area for both community members and those seeking services at Coulee. It include adequate parking for those visiting on a daily basis.

Coulee Council on Addictions has been serving those seeking long term recovery for almost 50 years. We have been at our current location since the late 70's and have positive relationships with the neighboring properties in our current location. We have negotiated a positive partnership agreement with Mayo Health Systems (owner of the property) on a long term lease that allows us to build a new 13,000 square foot building in the location of the rezoning application. As a result we are making the rezoning application. We are requesting a zoning of public/semi-public which is consistent with land in close proximity shown as public/semi-public on the Future Land Use Map and Mayo Clinic's Campus Plans' boundaries.

HSR Associates

C001

COULEE RECOVER CENTER 921-939 FERRY STREET LA CROSSE, WISCONSIN **EXISTING CONDITIONS MAP** 

PREPARED FOR XXXX