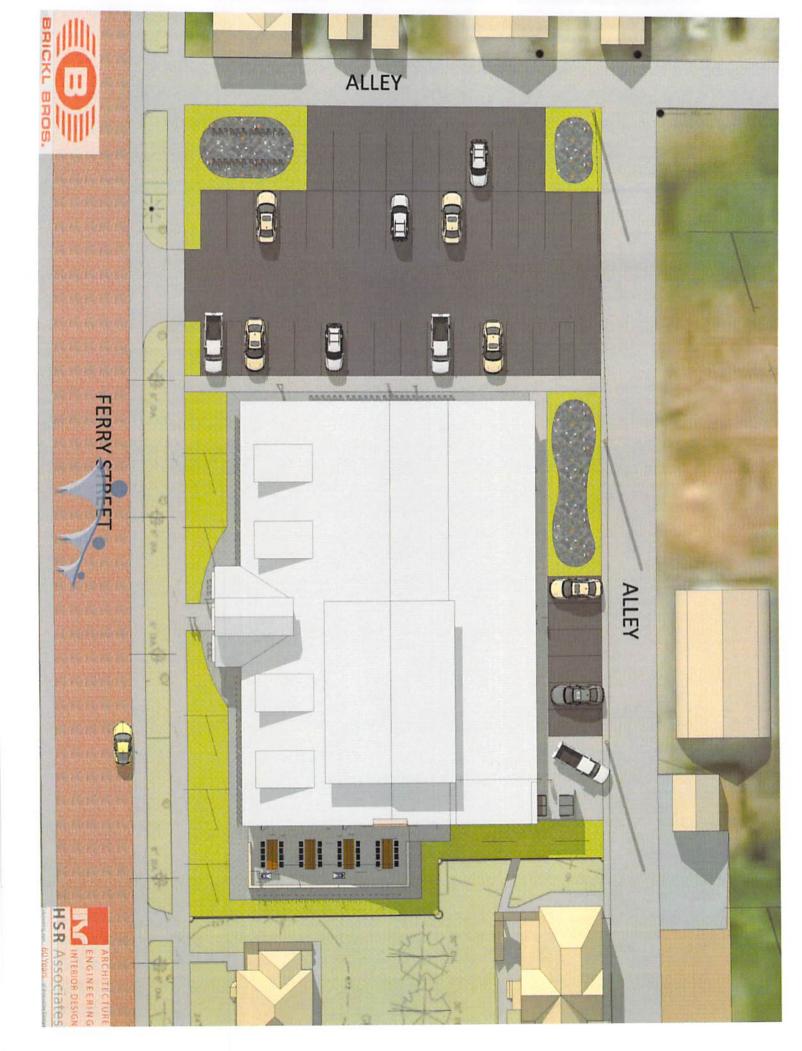

Property is Proposed to be Used For:

The Coulee Recovery Center will be built on the lots identified for rezoning, as well as 921 Ferry Street. The 13,000+ square foot building will include flexible spaces to allow for diverse programming, including recreational and psycho-social activities for those seeking long term recovery. It will also include confidential office space for staff and visitors, an updated kitchen to allow for efficient food storage and handling, a resource library and place other organizations could meet with visitors, a mediation and contemplation area, and an inviting drop-in center that is alcohol and chemical free, as well as a coffee area for both community members and those seeking services at Coulee. It include adequate parking for those visiting on a daily basis.

Coulee Council on Addictions has been serving those seeking long term recovery for almost 50 years. We have been at our current location since the late 70's and have positive relationships with the neighboring properties in our current location. We have negotiated a positive partnership agreement with Mayo Health Systems (owner of the property) on a long term lease that allows us to build a new 13,000 square foot building in the location of the rezoning application. As a result we are making the rezoning application. We are requesting a zoning of public/semi-public which is consistent with land in close proximity shown as public/semi-public on the Future Land Use Map and Mayo Clinic's Campus Plans' boundaries.