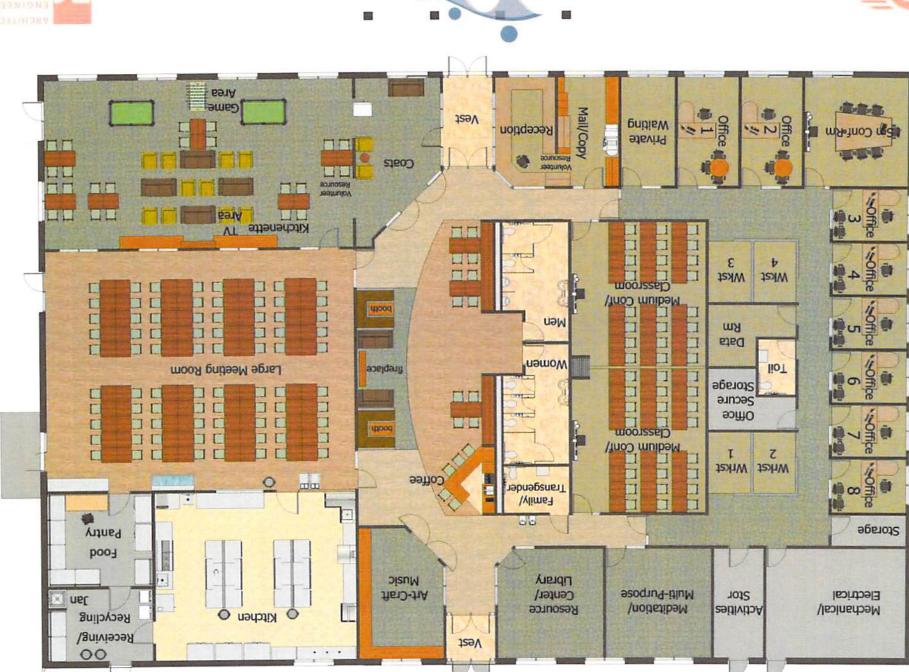

Property is Proposed to be Used For:

The Coulee Recovery Center will be built on the lots identified for rezoning, as well as 921 Ferry Street. The 13,000+ square foot building will include flexible spaces to allow for diverse programming, including recreational and psycho-social activities for those seeking long term recovery. It will also include confidential office space for staff and visitors, an updated kitchen to allow for efficient food storage and handling, a resource library and place other organizations could meet with visitors, a mediation and contemplation area, and an inviting drop-in center that is alcohol and chemical free, as well as a coffee area for both community members and those seeking services at Coulee. It include adequate parking for those visiting on a daily basis.

The Coulee Recovery Center will be a safe and chemical free place for individuals on their recovery journey to go to find support, recreational opportunities, socialization with others on the same journey and a way to re-introduce themselves as a positive member of the neighborhood and community. We hope to provide a coffee center that will allow for networking - as well as opportunities to learn work and employment skills and provide service to the community. We look to continue the neighborhood food pantry and offer meeting places for support groups and committees working toward our mission's goals. We see our project as a neighborhood focused development helping the greater La Crosse community by helping those who live here recover.