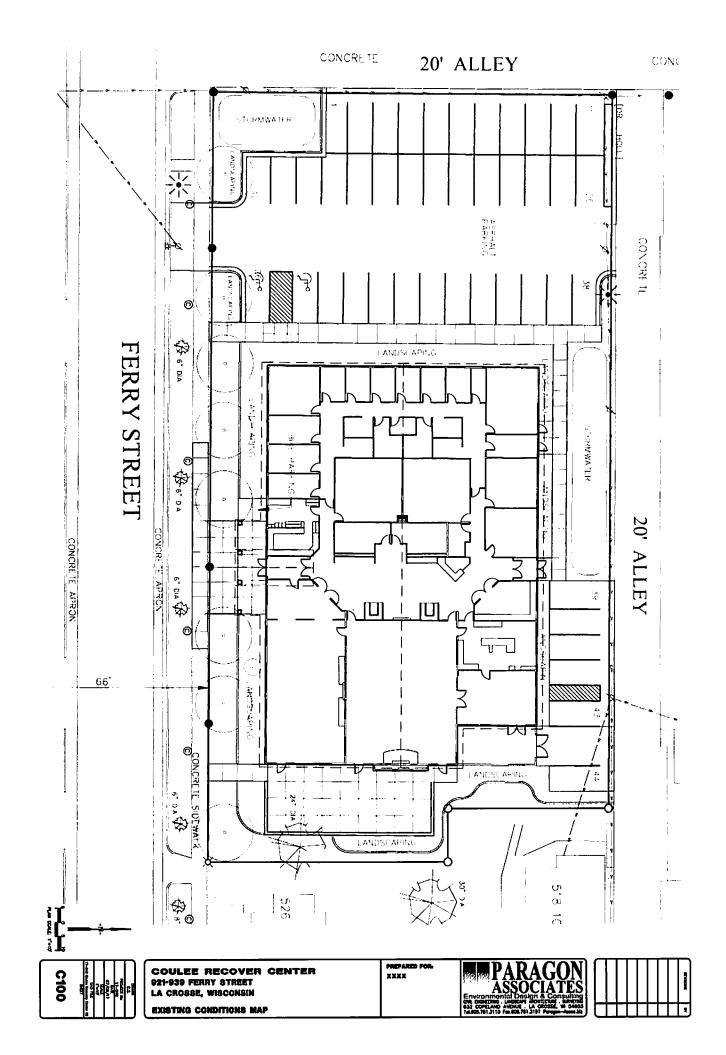

HSR Associates

C001

COULEE RECOVER CENTER 921-939 FERRY STREET LA CROSSE, WISCONSIN **EXISTING CONDITIONS MAP** 

PREPARED FOR XXXX