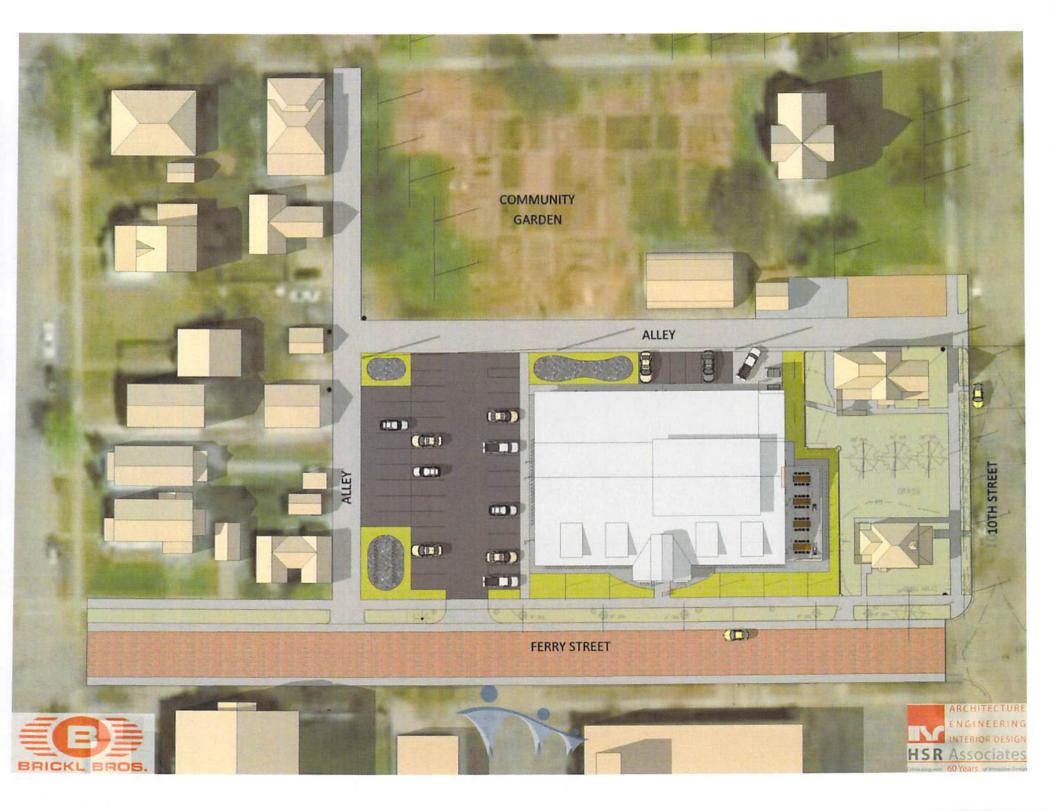

Property is Proposed to be Used For:

The Coulee Recovery Center will be built on the lots identified for rezoning, as well as 921 Ferry Street. The 13,000+ square foot building will include flexible spaces to allow for diverse programming, including recreational and psycho-social activities for those seeking long term recovery. It will also include confidential office space for staff and visitors, an updated kitchen to allow for efficient food storage and handling, a resource library and place other organizations could meet with visitors, a mediation and contemplation area, and an inviting drop-in center that is alcohol and chemical free, as well as a coffee area for both community members and those seeking services at Coulee. It include adequate parking for those visiting on a daily basis.

Coulee Council on Addictions has been serving those seeking long term recovery for almost 50 years. We have been at our current location since the late 70's and have positive relationships with the neighboring properties in our current location. We have negotiated a positive partnership agreement with Mayo Health Systems (owner of the property) on a long term lease that allows us to build a new 13,000 square foot building in the location of the rezoning application. As a result we are making the rezoning application. We are requesting a zoning of public/semi-public which is consistent with land in close proximity shown as public/semi-public on the Future Land Use Map and Mayo Clinic's Campus Plans' boundaries.

As we researched where in the City of La Crosse we might locate, we heard from almost all of our stakeholders that we needed to be in central La Crosse, at or near a bus route and one that is pedestrian friendly. This site meets all of those criteria. We also see our project as a nice transition between the more institutionalized buildings of Mayo's main campus and the residential neighborhood. It is important for us to have a building that is welcoming - not only internally but externally as well.