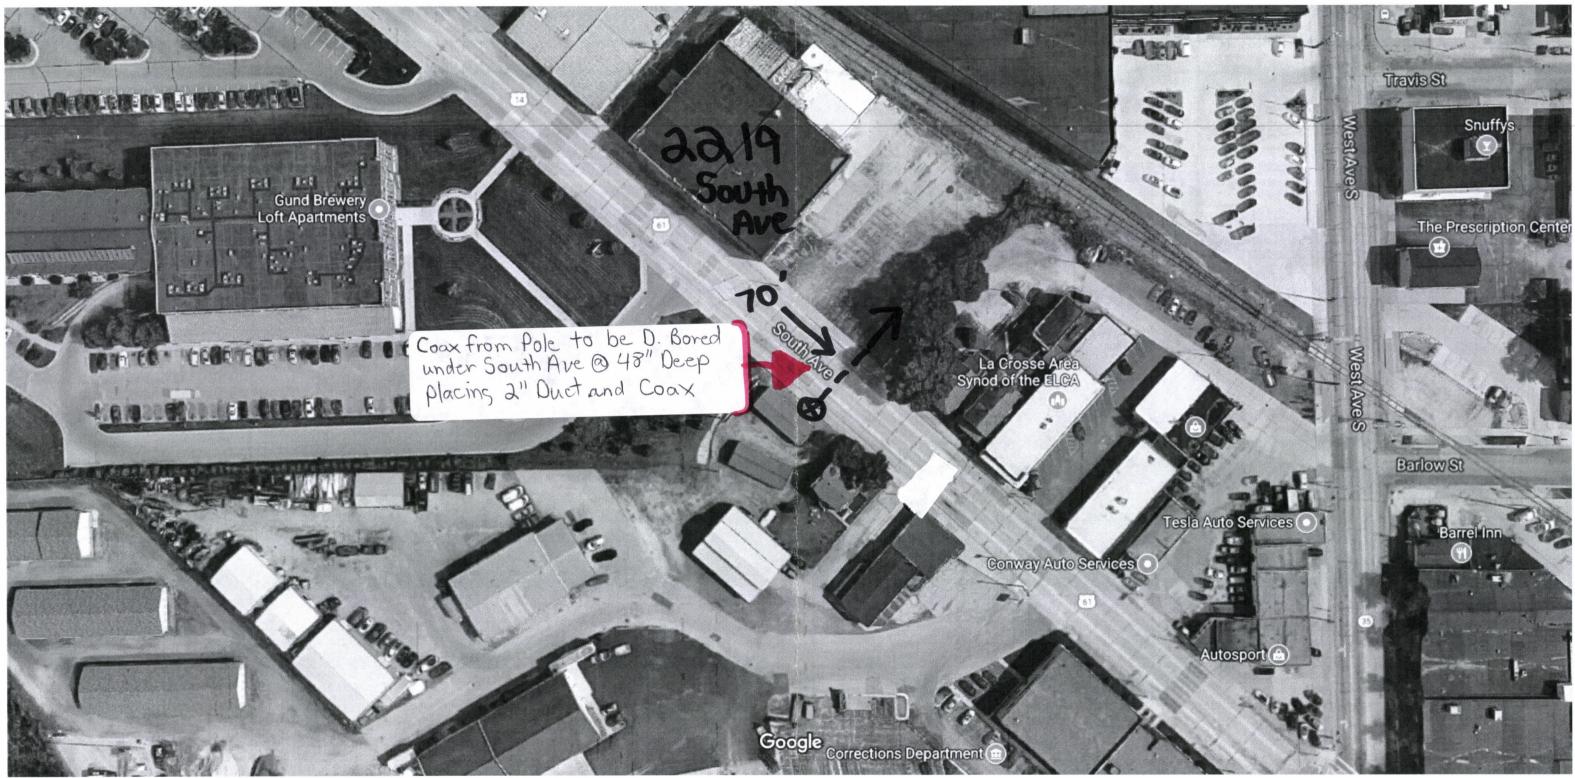

|                                                                                                                                                                                                                                    | a an |
| ACORD 101 (2008/01)                                             |                        | a de la companya de l | © 2008 ACORD CO                                                                                                                                                                                                                    | ORPORATION. All rights reserved.         |

Ł

The ACORD name and logo are registered marks of ACORD

Google Maps La Crosse

2219 South Ave



Imagery ©2017 Google, Map data ©2017 Google 50 ft

### La Crosse

Wisconsin





## Quick facts

La Crosse is a city in the U.S. state of Wisconsin and the county seat of La Crosse County. Lying alongside the Mississippi River, La Crosse is the largest city on Wisconsin's western border. The city's estimated population in 2014 was 52,440. Wikipedia

**Population:** 52,440 (2014) **Elevation:** 669' **Area:** 22.54 mi<sup>2</sup>

Hotels

3-star averaging \$147 View Hotels



1