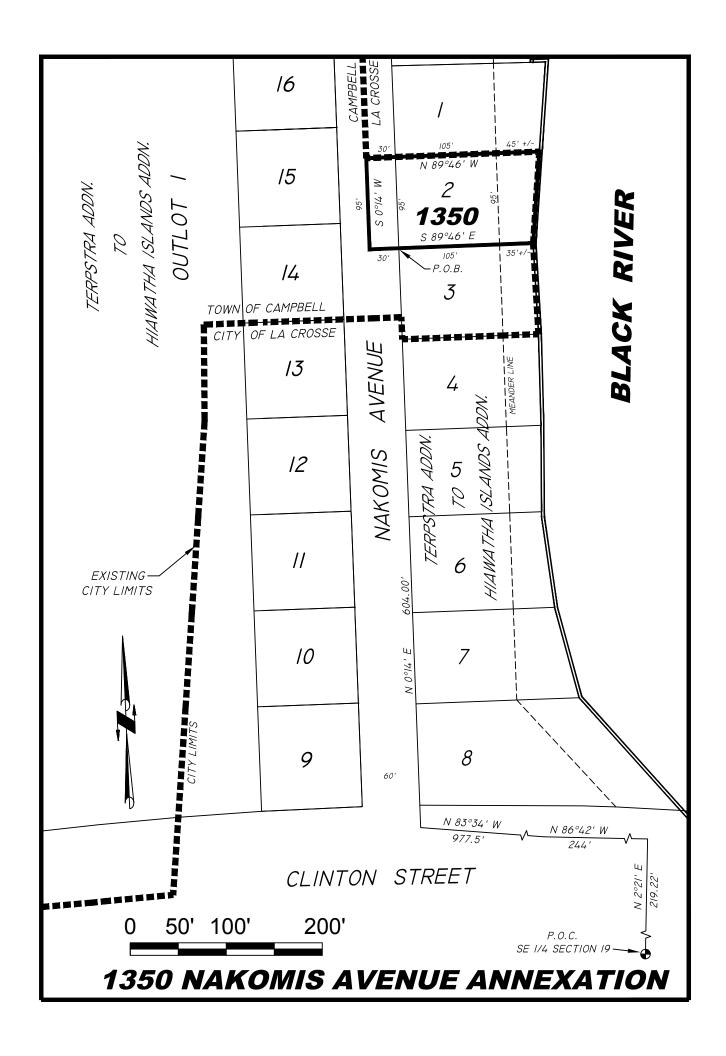

## **Annexation Description for 1350 Nakomis Avenue**

Lot 2 of Terpstra Addition to Hiawatha Islands Addition and part of Government Lot 4 in Section 19, Township 16 North, Range 7 West, La Crosse County, Wisconsin more particularly described as follows:

Commencing at the Southeast corner of said Section 19; thence N 2°21' E, 219.22'; thence N 86°42' W, 244'; thence N 83°34' W, 977.5'; thence N 0°14' E, 604.0' to the Southwest corner of Lot 2 of Terpstra Addition to Hiawatha Islands Addition and the point of beginning of this parcel description;

thence S 89°46' E, 140' more or less along the South line of said Lot 2 to the West water's edge of the Black River; thence North along said West water's edge of the Black River 95' more or less to the North line of Lot 2; thence N 89°46' W, 150' more or less to the Northwest corner of Lot 2 said point also being on the East right of way line of Nakomis Avenue; thence continuing N 89°46' W, 30' to the centerline of the 60' wide right of way of Nakomis Avenue; thence S 0°14' W, 95' along the centerline of said right of way to the Westerly prolonged South line of said Lot 2; thence S 89°46' E, 30' along said prolonged line to the point of beginning of this parcel description.