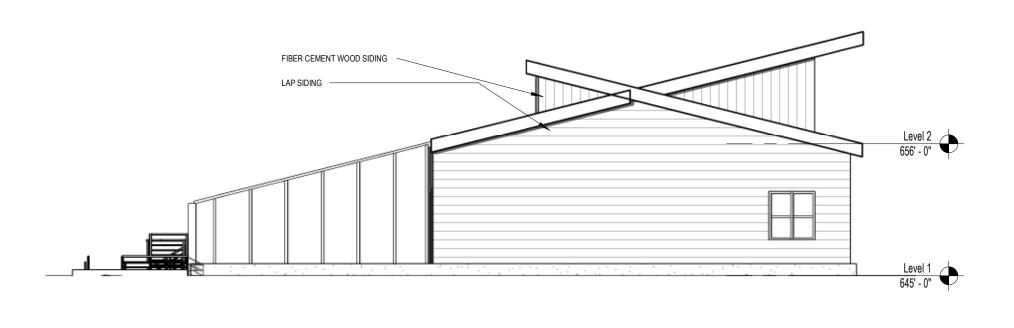

race -

Project Address

Owner Name
Owner Street

Owneer City, State Zip

PROJECT NUMBER

Community Center

REVISION FOR: DATE NO. DESCRIPTION

162624.00

Issue Date

% REVIEW SET - NOT FOR CONSTRUCTION

DRAWN BY
CHECKED BY

TITLE SHEET









MILWAUKEE | MADISON | TUSCON | CHICAG

Garden Terrace Community Center
Project Address

Owner Owner Name Owner Street

Owner Street Owneer City, State Zip

PROJECT NUMBER

ISSUED FOR:
DESCRIPTION Issue Date

REVISION FOR: DATE NO. DESCRIPTION

DRAWN BY
CHECKED BY

SITE PLAN







MILWAUKEE | MADISON | TUSCON | CHICAG

Garden Terrace Community Center
Project Address

Owner
Owner Name
Owner Street

Owneer City, State Zip
PROJECT NUMBER

ISSUED FOR:
DESCRIPTION Issue Date

DATE

REVISION FOR:
NO. DESCRIPTION

DRAWN BY
CHECKED BY

FIRST FLOOR PLAN





## 2 EAST ELEVATION SCALE: 1/8" = 1'-0"





## NORTH ELEVATION SCALE: 1/8" = 1'-0"





MILWAUKEE | MADISON | TUSCON | CHICAG

Garden Terrace -Community Center Project Address

Owner Name Owner Street Owneer City, State Zip

PROJECT NUMBER

ISSUED FOR: DESCRIPTION Issue Date REVISION FOR: DATE NO. DESCRIPTION

DRAWN BY Author

Checker

BUILDING ELEVATIONS

CHECKED BY



DRAWN BY Author

CHECKED BY Checker

**BUILDING SECTION**