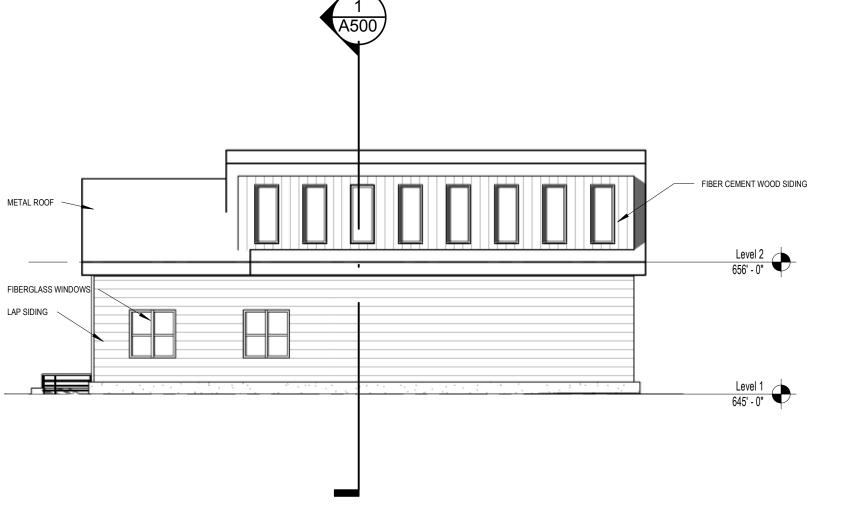

treet

Owneer City, State Zip

PROJECT NUMBER

Community Center

REVISION FOR: DATE NO. DESCRIPTION

162624.00

Issue Date

% REVIEW SET - NOT FOR CONSTRUCTION

DRAWN BY
CHECKED BY

TITLE SHEET









MILWAUKEE | MADISON | TUSCON | CHICAG

Garden Terrace Community Center
Project Address

Owner Owner Name Owner Street

Owner Street Owneer City, State Zip

PROJECT NUMBER

ISSUED FOR:
DESCRIPTION Issue Date

REVISION FOR: DATE NO. DESCRIPTION

DRAWN BY
CHECKED BY

SITE PLAN







MILWAUKEE | MADISON | TUSCON | CHICAG

Garden Terrace Community Center
Project Address

Owner
Owner Name
Owner Street

Owneer City, State Zip
PROJECT NUMBER

ISSUED FOR:
DESCRIPTION Issue Date

DATE

REVISION FOR:
NO. DESCRIPTION

DRAWN BY
CHECKED BY

FIRST FLOOR PLAN





## 2 EAST ELEVATION SCALE: 1/8" = 1'-0"





## NORTH ELEVATION SCALE: 1/8" = 1'-0"





MILWAUKEE | MADISON | TUSCON | CHICAG

Garden Terrace -Community Center Project Address

Owner Name Owner Street Owneer City, State Zip

PROJECT NUMBER

ISSUED FOR: DESCRIPTION Issue Date REVISION FOR: DATE NO. DESCRIPTION

DRAWN BY Author

Checker

BUILDING ELEVATIONS

CHECKED BY



DRAWN BY Author

CHECKED BY Checker

**BUILDING SECTION**