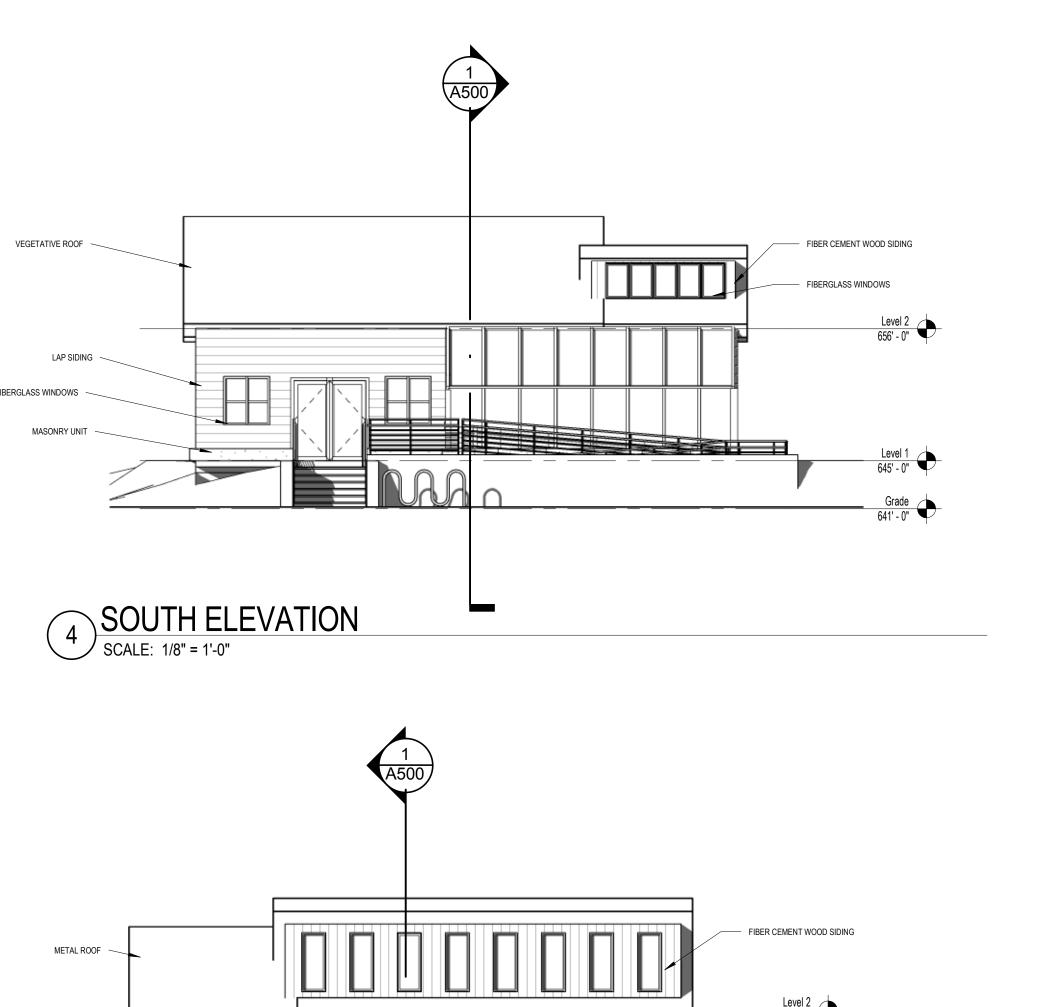

## NORTH ELEVATION SCALE: 1/8" = 1'-0"

MILWAUKEE | MADISON | TUSCON | CHICAG

Garden Terrace -Community Center Project Address

Owner Name Owner Street Owneer City, State Zip

PROJECT NUMBER

ISSUED FOR: DESCRIPTION Issue Date REVISION FOR: DATE NO. DESCRIPTION

DRAWN BY Author

Checker

BUILDING ELEVATIONS

CHECKED BY

DRAWN BY Author

CHECKED BY Checker

**BUILDING SECTION**