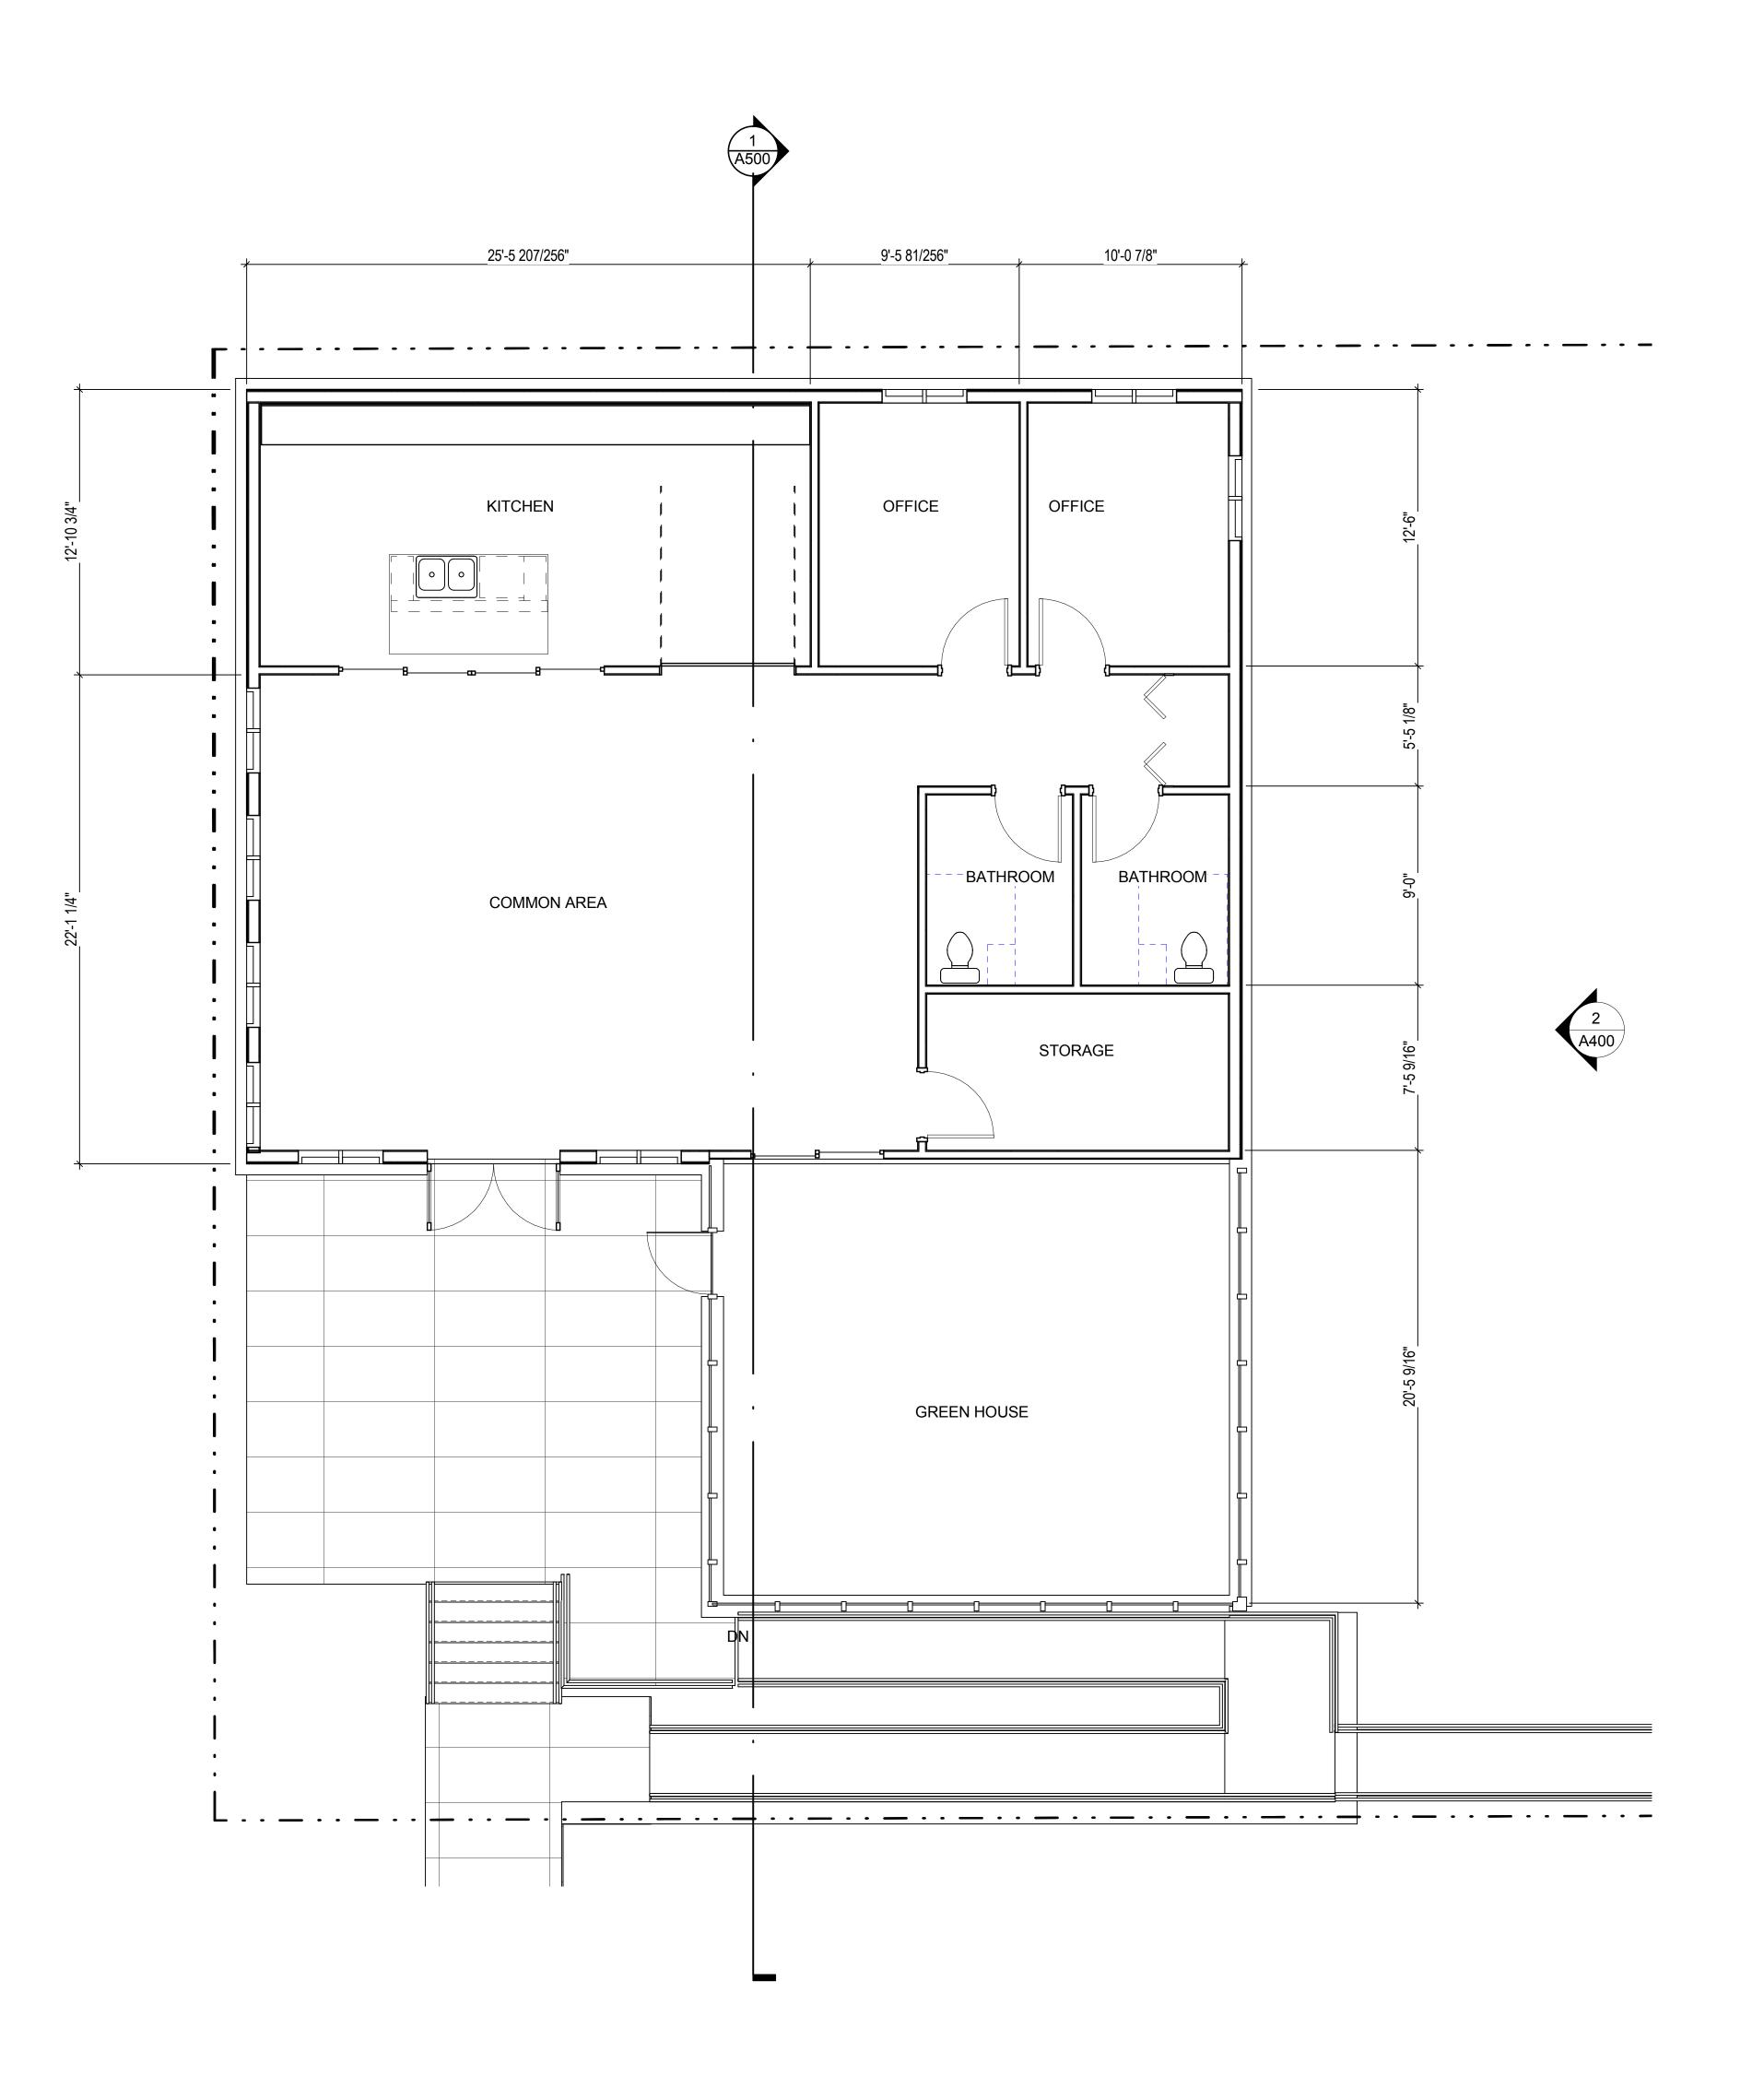

**ENGBERG ANDERSON** 

320 EAST BUFFALO STREET SUITE 500 MILWAUKEE, WISCONSIN 53202 PH 414-944-9000 FX 414-944-9100

A001 SITE PLAN
A100 FIRST FLOOR PLAN
A400 BUILDING ELEVATIONS
A500 BUILDING SECTION
A000 FIRST ARCHITECTURAL

ISSUED FOR:

DESCRIPTION

REVISION FOR:

Garden Terrace -

Project Address

Owner Name
Owner Street

Owneer City, State Zip

PROJECT NUMBER

Community Center

REVISION FOR: DATE NO. DESCRIPTION

162624.00

Issue Date

% REVIEW SET - NOT FOR CONSTRUCTION

DRAWN BY
CHECKED BY

TITLE SHEET









MILWAUKEE | MADISON | TUSCON | CHICAG

Garden Terrace Community Center
Project Address

Owner Owner Name Owner Street

Owner Street Owneer City, State Zip

PROJECT NUMBER

ISSUED FOR:
DESCRIPTION Issue Date

REVISION FOR: DATE NO. DESCRIPTION

DRAWN BY
CHECKED BY

SITE PLAN







MILWAUKEE | MADISON | TUSCON | CHICAG

Garden Terrace Community Center
Project Address

Owner
Owner Name
Owner Street

Owneer City, State Zip
PROJECT NUMBER

ISSUED FOR:
DESCRIPTION Issue Date

DATE

REVISION FOR:
NO. DESCRIPTION

DRAWN BY
CHECKED BY

FIRST FLOOR PLAN





## 2 EAST ELEVATION SCALE: 1/8" = 1'-0"





## NORTH ELEVATION SCALE: 1/8" = 1'-0"





MILWAUKEE | MADISON | TUSCON | CHICAG

Garden Terrace -Community Center Project Address

Owner Name Owner Street Owneer City, State Zip

PROJECT NUMBER

ISSUED FOR: DESCRIPTION Issue Date REVISION FOR: DATE NO. DESCRIPTION

DRAWN BY Author

Checker

BUILDING ELEVATIONS

CHECKED BY



DRAWN BY Author

CHECKED BY Checker

**BUILDING SECTION**