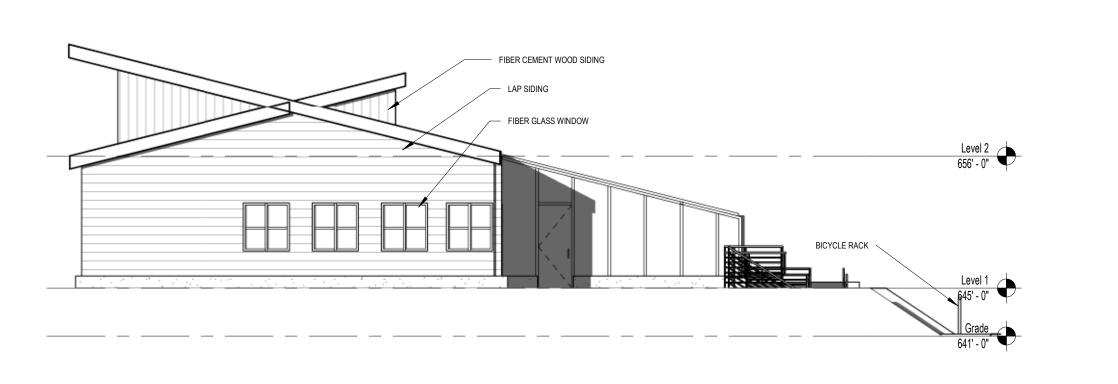

## 2 EAST ELEVATION SCALE: 1/8" = 1'-0"

## NORTH ELEVATION SCALE: 1/8" = 1'-0"

MILWAUKEE | MADISON | TUSCON | CHICAG

Garden Terrace -Community Center Project Address

Owner Name Owner Street Owneer City, State Zip

PROJECT NUMBER

ISSUED FOR: DESCRIPTION Issue Date REVISION FOR: DATE NO. DESCRIPTION