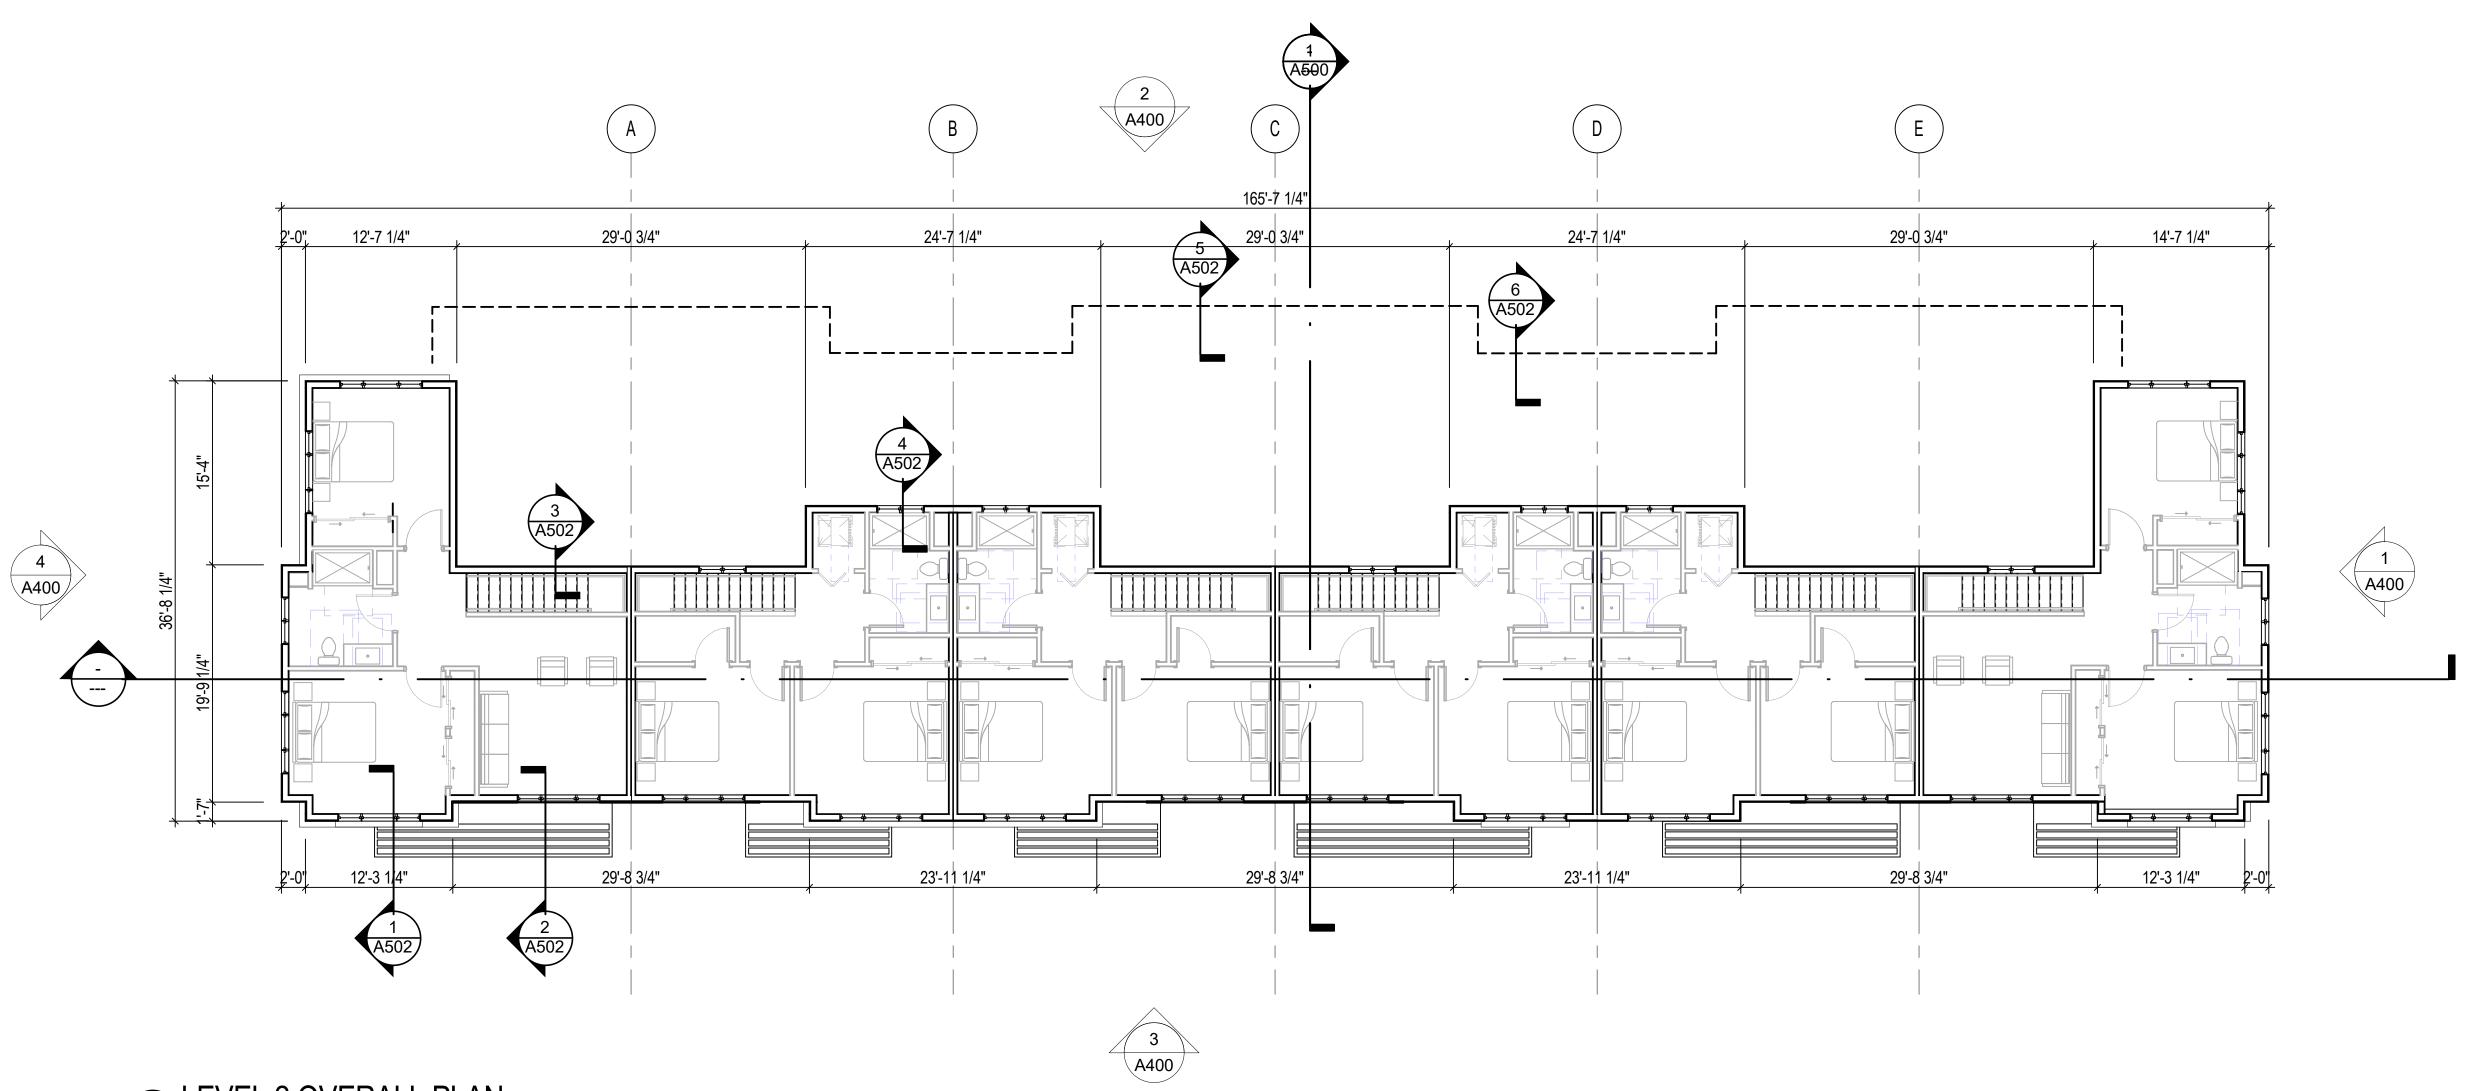

MILWAUKEE | MADISON | TUSCON | CHICAGO

derson

ARCHITECTS

162624

|  | ······ |
|--|--------|

 $\bigcirc$ 

2 LEVEL 2 OVERALL PLAN SCALE: 1/8" = 1'-0"

1 LEVEL 1 OVERALL PLAN SCALE: 1/8" = 1'-0"

MILWAUKEE | MADISON | TUSCON | CHICAGO

Garden Terrace -Town Homes St James Street La Crosse, WI 54602 Owner Impact Seven 642 W North Avenue Milwaukee, Wi 53212

PROJECT NUMBER

162624

ISSUED FOR: DESCRIPTION

Issue Date

**REVISION FOR:** NO. DESCRIPTION DATE

DRAWN BY CHECKED BY

Author Checker

FLOOR PLANS

MILWAUKEE | MADISON | TUSCON | CHICAGO

Garden Terrace -Town Homes St James Street La Crosse, WI 54602 Owner Impact Seven 642 W North Avenue Milwaukee, Wi 53212