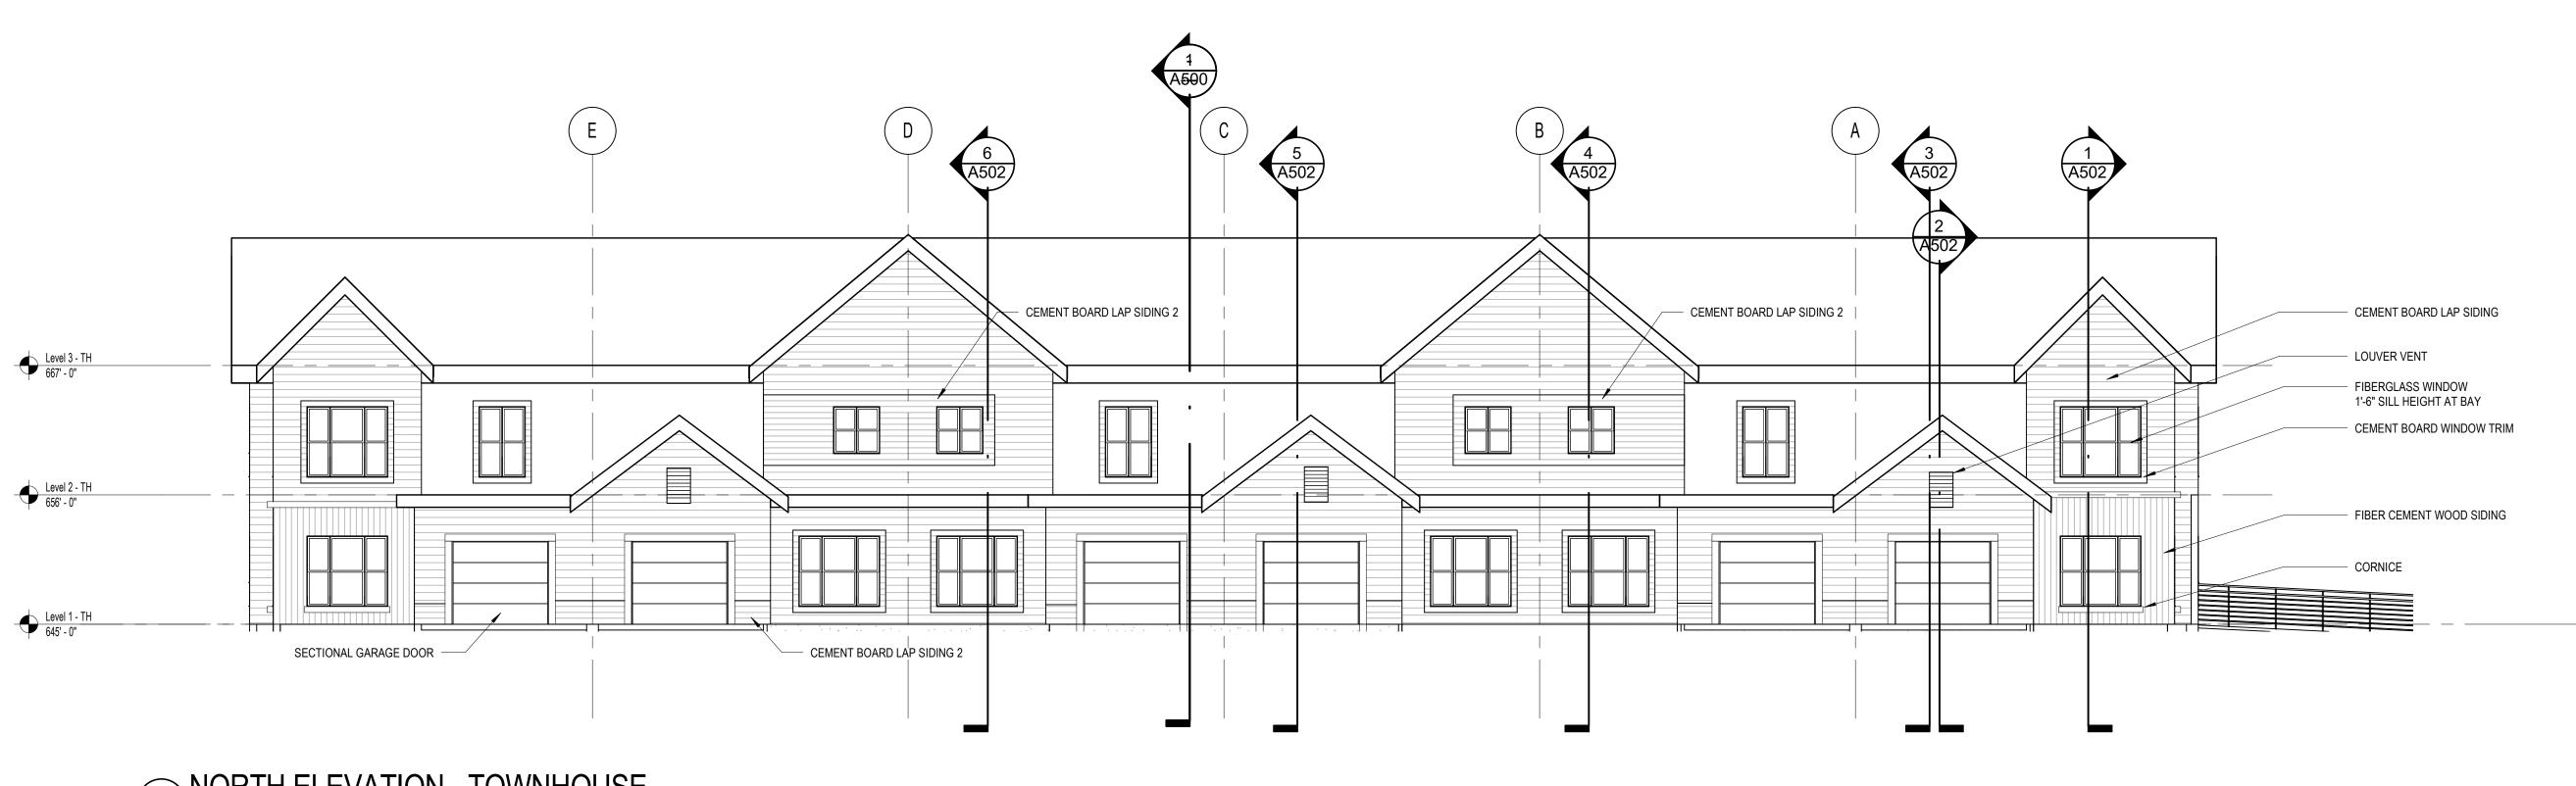

ELEVATIONS

| n an |   | ••••• | <br> | <br> |   |
|------------------------------------------|---|-------|------|------|---|
| 11 <sup>11</sup> 11111111                | · |       | <br> | <br> | ' |
| a <sup>na ta</sup> na a                  |   |       | <br> | <br> |   |
|                                          |   |       |      |      |   |