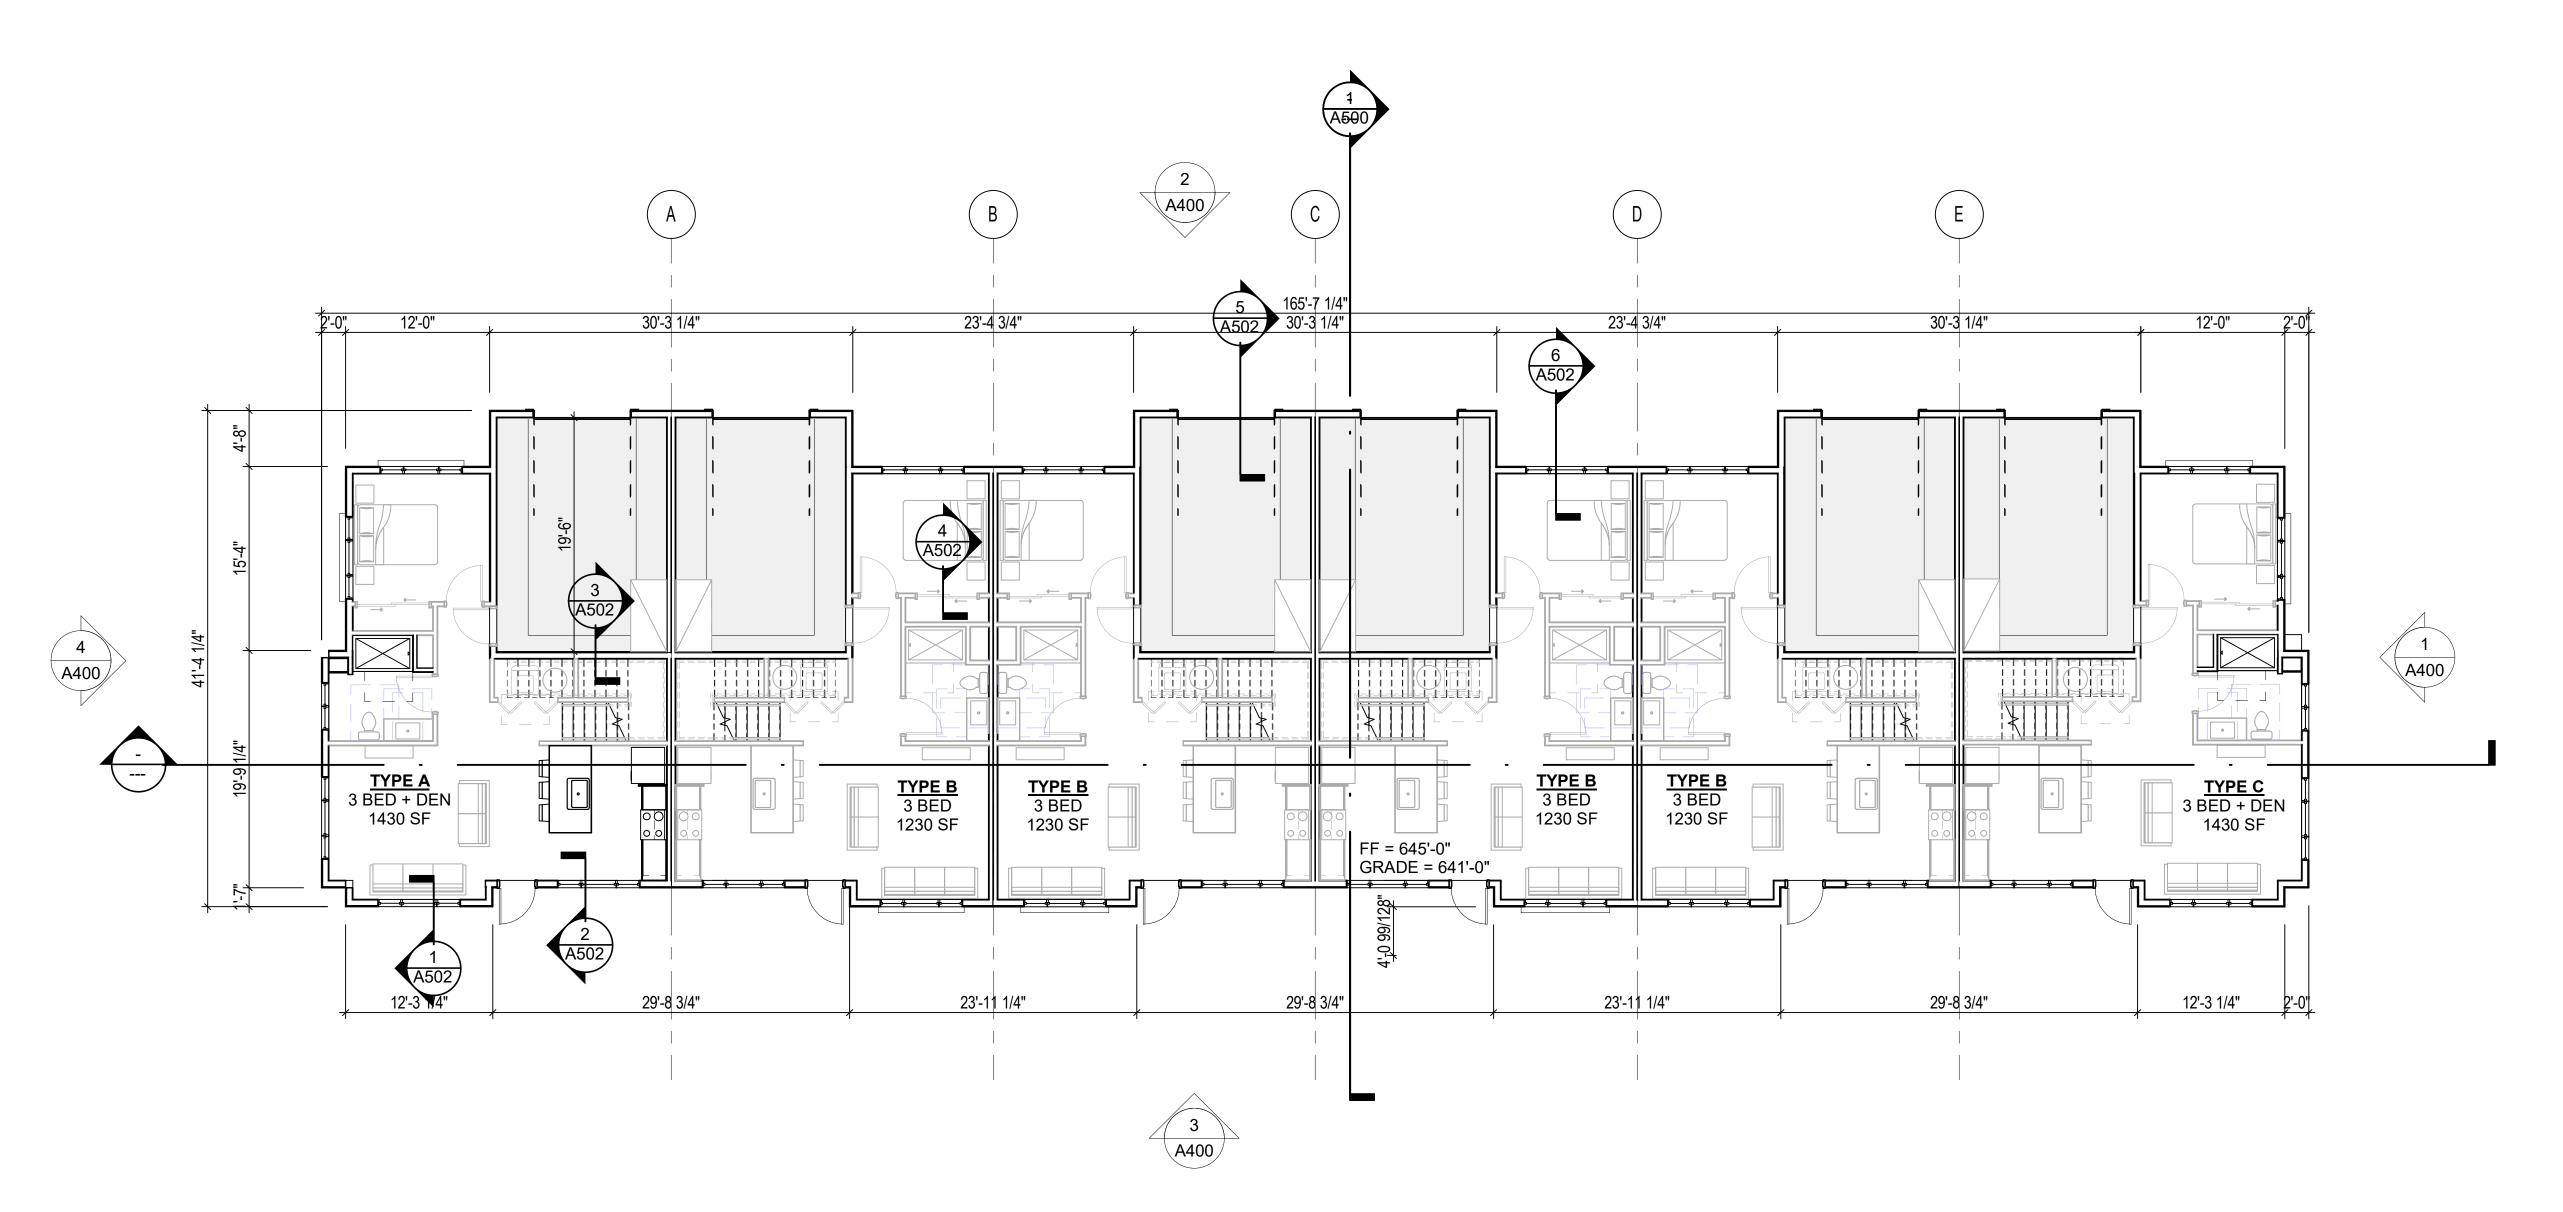

SITE

RG ANDERSON ALO STREET

PLAN 'BOLS & FVIATIONS CONFORMANCE & DATA PLANS PLAN RGED UNIT PLANS GED UNIT PLANS GED UNIT PLANS GED STAIR PLANS & IONS W TYPES ING SECTION SECTIONS

> S YPES

| UNIT MATRIX                             |         |          |               |           |          |  |
|-----------------------------------------|---------|----------|---------------|-----------|----------|--|
| TYPE                                    | AREA    | BEDROOMS | DEN           | BATHROOMS | QUANTITY |  |
| А                                       | 1436 SF | 3        | 1             | 2         | 1        |  |
| В                                       | 1231 SF | 3        | 0             | 2         | 4        |  |
| С                                       | 1436 SF | 3        | 1             | 2         | 1        |  |
| * 6 PARKING SPACES = 1 FOR EACH UNIT TO |         |          | TOTAL 3BR UNI | TS        | 4        |  |
|                                         |         |          | TOTAL 3BR + D | EN UNITS  | 2        |  |
|                                         |         |          | TOTAL UNITS   |           | 6        |  |

Issue Date

**REVISION FOR:** NO. DESCRIPTION DATE

DRAWN BY CHECKED BY

Author Checker

FLOOR PLANS

MILWAUKEE | MADISON | TUSCON | CHICAGO

Garden Terrace -Town Homes St James Street La Crosse, WI 54602 Owner Impact Seven 642 W North Avenue Milwaukee, Wi 53212