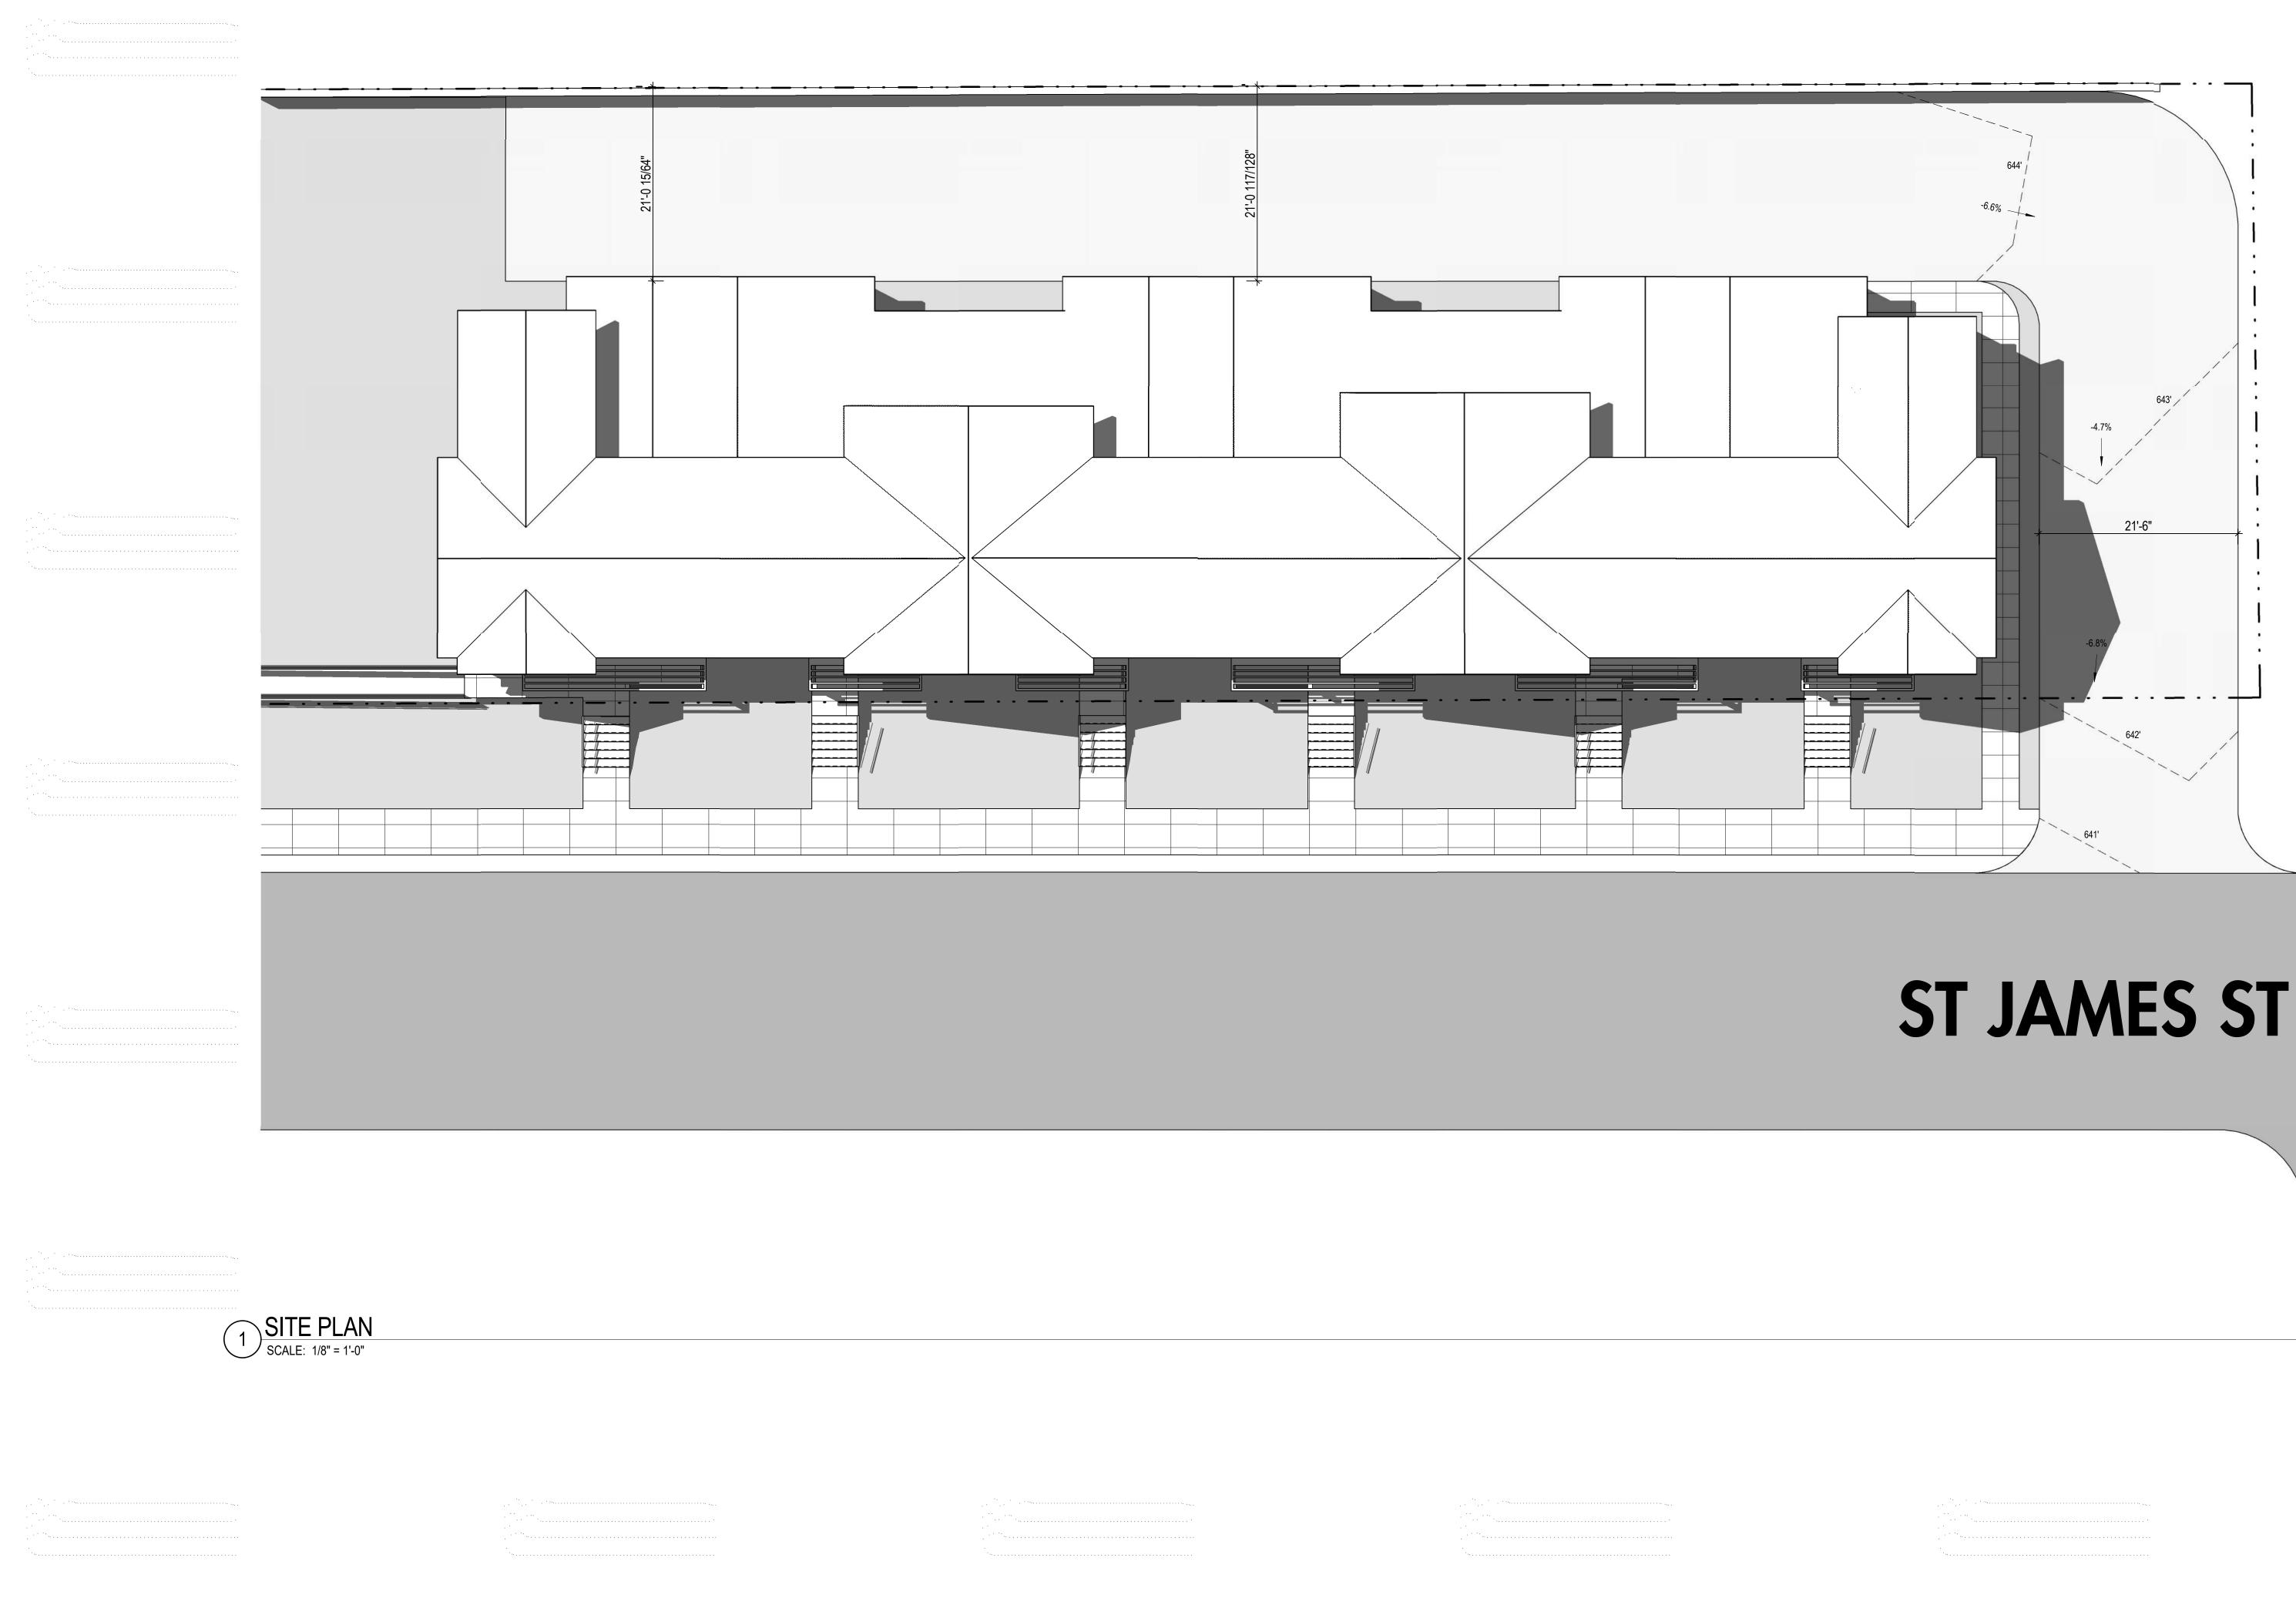

SITE

RG ANDERSON ALO STREET

PLAN 'BOLS & FVIATIONS CONFORMANCE & DATA PLANS PLAN RGED UNIT PLANS GED UNIT PLANS GED UNIT PLANS GED STAIR PLANS & IONS W TYPES ING SECTION SECTIONS

> S YPES

| UNIT MATRIX                             |         |          |               |           |          |  |
|-----------------------------------------|---------|----------|---------------|-----------|----------|--|
| TYPE                                    | AREA    | BEDROOMS | DEN           | BATHROOMS | QUANTITY |  |
| А                                       | 1436 SF | 3        | 1             | 2         | 1        |  |
| В                                       | 1231 SF | 3        | 0             | 2         | 4        |  |
| С                                       | 1436 SF | 3        | 1             | 2         | 1        |  |
| * 6 PARKING SPACES = 1 FOR EACH UNIT TO |         |          | TOTAL 3BR UNI | TS        | 4        |  |
|                                         |         |          | TOTAL 3BR + D | EN UNITS  | 2        |  |
|                                         |         |          | TOTAL UNITS   |           | 6        |  |