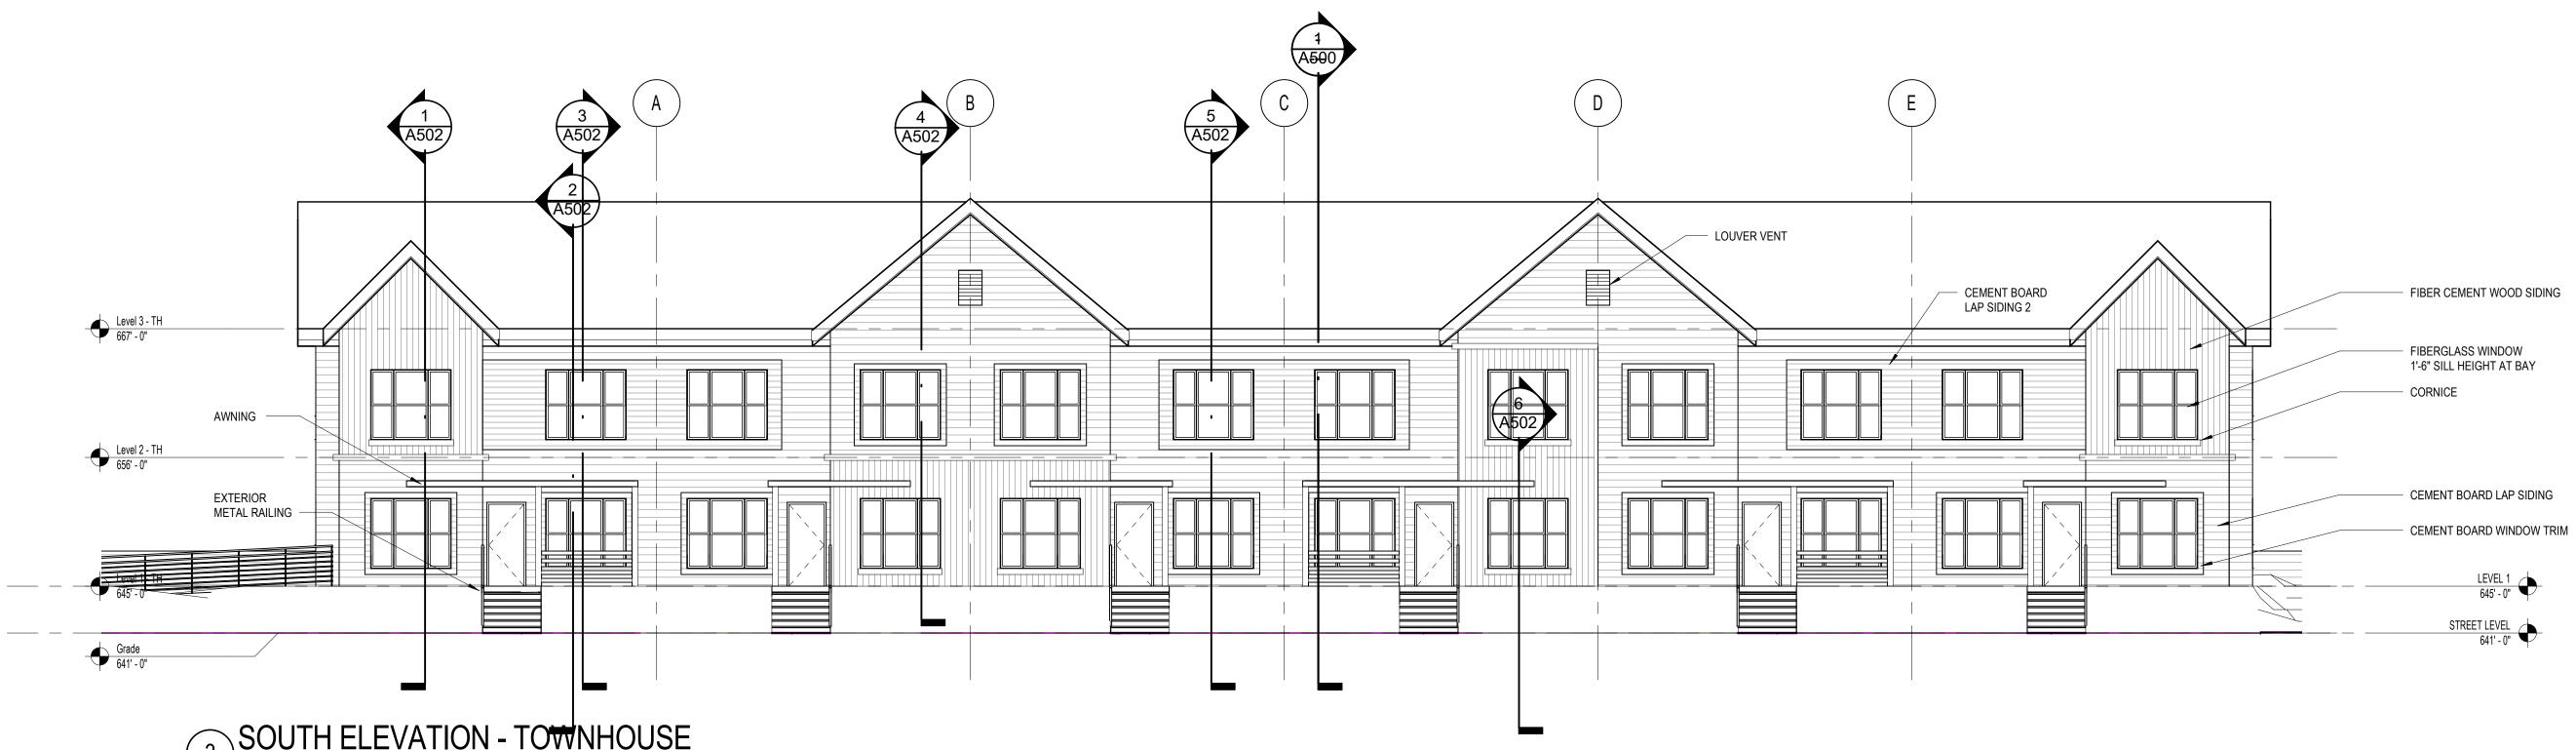

ELEVATIONS

| n an |   | ••••• | <br> | <br> |   |
|------------------------------------------|---|-------|------|------|---|
| 11 <sup>11</sup> 11111111                | · |       | <br> | <br> | ' |
| a <sup>na ta</sup> na a                  |   |       | <br> | <br> |   |
|                                          |   |       |      |      |   |