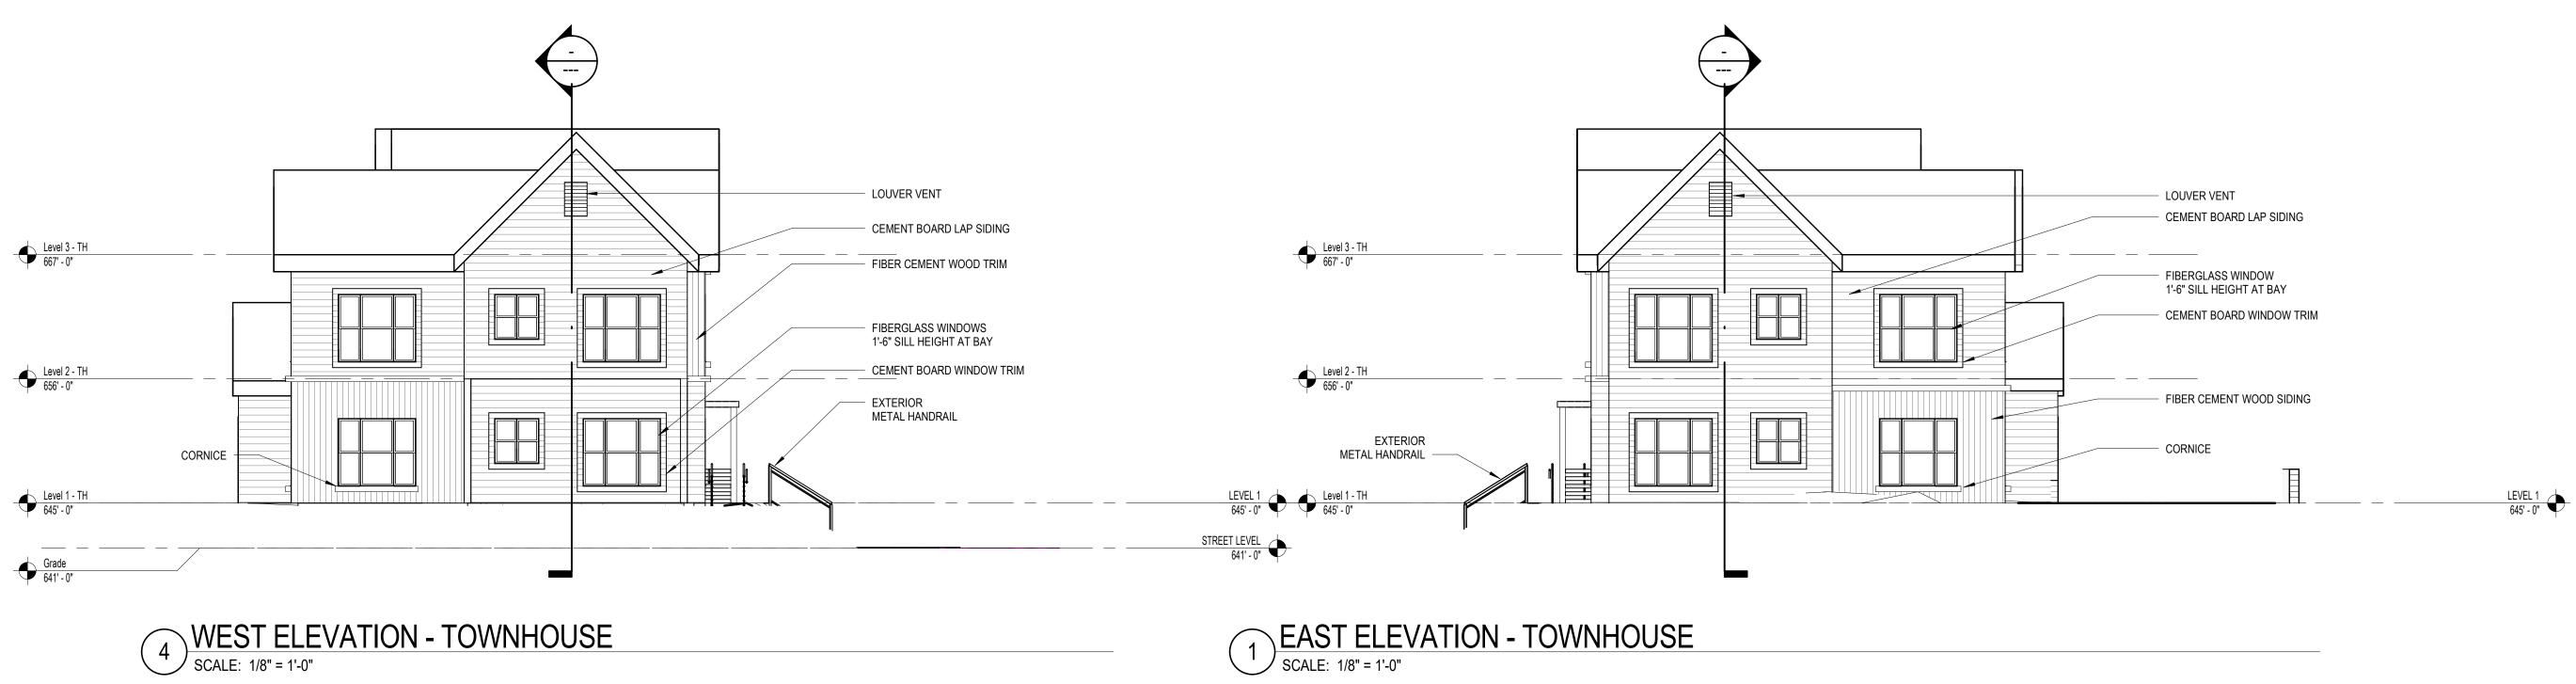

ELEVATIONS

| n an |   | ••••• | <br> | <br> |   |
|------------------------------------------|---|-------|------|------|---|
| 11 <sup>11</sup> 11111111                | · |       | <br> | <br> | ' |
| a <sup>na ta</sup> na a                  |   |       | <br> | <br> |   |
|                                          |   |       |      |      |   |