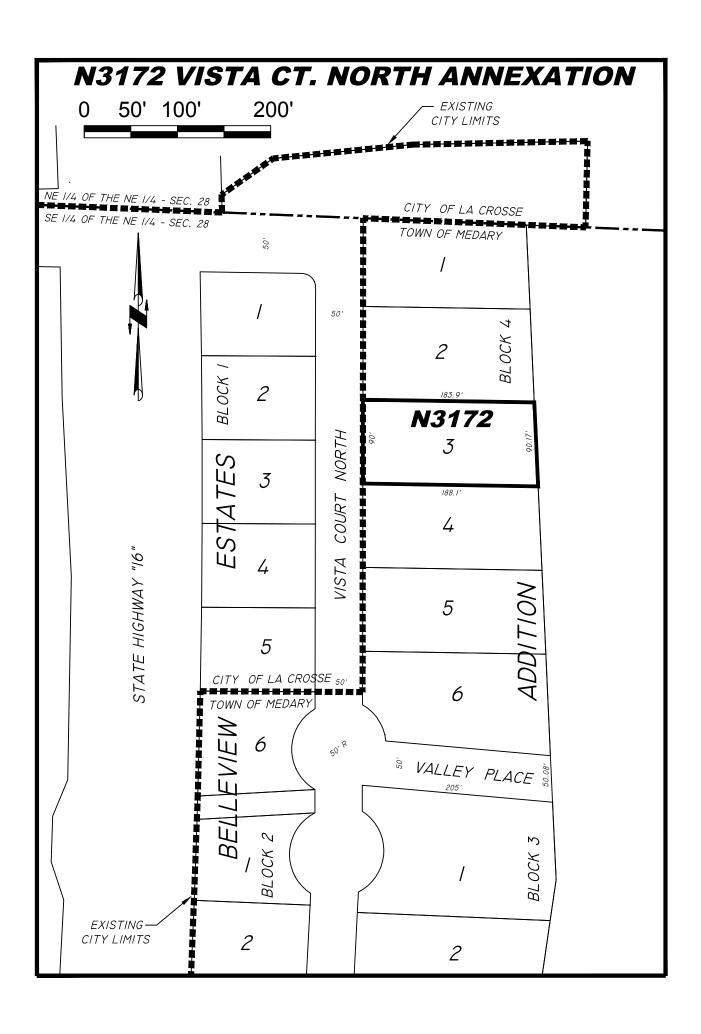

## **Annexation Description for N3172 Vista Court North**

| Lot 3 in Block 4 of Belleview Estates Addition located in the SE $\frac{1}{4}$ of the NE $\frac{1}{4}$ of Section 28, Township 16 North, Range 7 West, La Crosse County, Wisconsin. |
|-------------------------------------------------------------------------------------------------------------------------------------------------------------------------------------|
|                                                                                                                                                                                     |
|                                                                                                                                                                                     |
|                                                                                                                                                                                     |
|                                                                                                                                                                                     |
|                                                                                                                                                                                     |
|                                                                                                                                                                                     |
|                                                                                                                                                                                     |
|                                                                                                                                                                                     |
|                                                                                                                                                                                     |
|                                                                                                                                                                                     |
|                                                                                                                                                                                     |
|                                                                                                                                                                                     |
|                                                                                                                                                                                     |
|                                                                                                                                                                                     |
|                                                                                                                                                                                     |
|                                                                                                                                                                                     |
|                                                                                                                                                                                     |
| Drafted by: jmc 9/5/2017                                                                                                                                                            |
| S:\_PROJECTS\2017 MISC\2017-061 N3172 Vista Court North ANNEXATION\Annexation Legal Description for N3171 Vista Court North.docx                                                    |