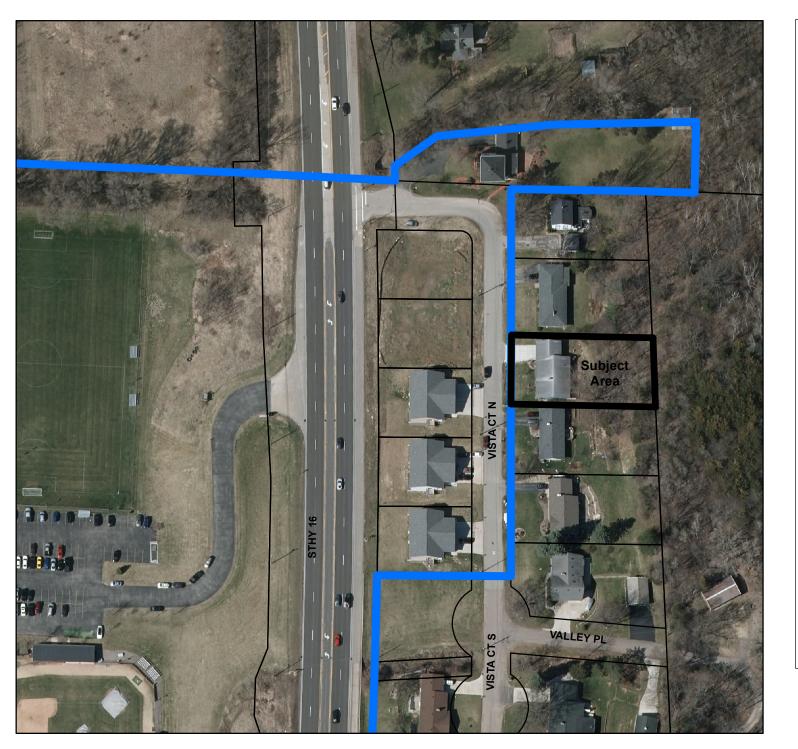

### **BACKGROUND INFORMATION:**

Petitioner requests that their 16,500 sq. ft. lot be annexed to La Crosse. This property, along with four other homes, has its front lot line on the city boundary, Vista Ct. The petitioner intends to hook up to City water and sewer rather than replace her old septic system and well. Neighbors' desire to annex is unknown. Tax impact is minimal – owner paid \$123.66 to Shelby last year. This annex also requires an ordinance (In this case, 17-1229).

### **➢** GENERAL LOCATION:

Part of a residential subdivision a block east of Hwy 16 and Viterbo's sports facilities, as depicted in Map 17-1228