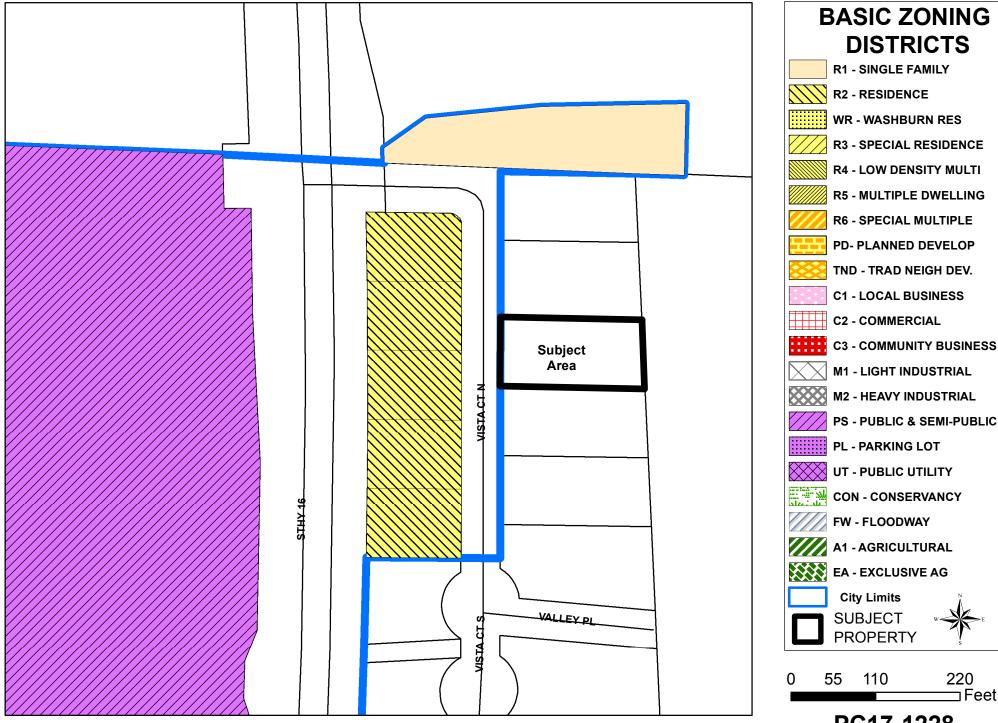

### **BACKGROUND INFORMATION:**

Petitioner requests that their 16,500 sq. ft. lot be annexed to La Crosse. This property, along with four other homes, has its front lot line on the city boundary, Vista Ct. The petitioner intends to hook up to City water and sewer rather than replace her old septic system and well. Neighbors' desire to annex is unknown. Tax impact is minimal – owner paid \$123.66 to Shelby last year. This annex also requires an ordinance (In this case, 17-1229).

### **➢** GENERAL LOCATION:

Part of a residential subdivision a block east of Hwy 16 and Viterbo's sports facilities, as depicted in Map 17-1228

#### **CONSISTENCY WITH ADOPTED COMPREHENSIVE PLAN:**

The Future Land Use Map identifies this parcel as parks & conservancy. It would be consistent with the land use objective for compact and contiguous growth, since it is on the same street as properties served by City water and sewer.

#### > PLANNING RECOMMENDATION:

**Approval** – the property is adjacent to a City street and likely has utility lateral access to the property line, so no additional work is likely required on the City's part to extend services.

# BASIC ZONING DISTRICTS

R1 - SINGLE FAMILY

R2 - RESIDENCE

WR - WASHBURN RES

R3 - SPECIAL RESIDENCE

R4 - LOW DENSITY MULTI

R5 - MULTIPLE DWELLING

R6 - SPECIAL MULTIPLE

PD- PLANNED DEVELOP

TND - TRAD NEIGH DEV.

C1 - LOCAL BUSINESS

C2 - COMMERCIAL

C3 - COMMUNITY BUSINESS

M1 - LIGHT INDUSTRIAL

M2 - HEAVY INDUSTRIAL

PS - PUBLIC & SEMI-PUBLIC

PL - PARKING LOT

UT - PUBLIC UTILITY

CON - CONSERVANCY

FW - FLOODWAY

A1 - AGRICULTURAL

EA - EXCLUSIVE AG

City Limits

SUBJECT PROPERTY

220

¬Feet

55 110

PC17-1228 PC17-1229