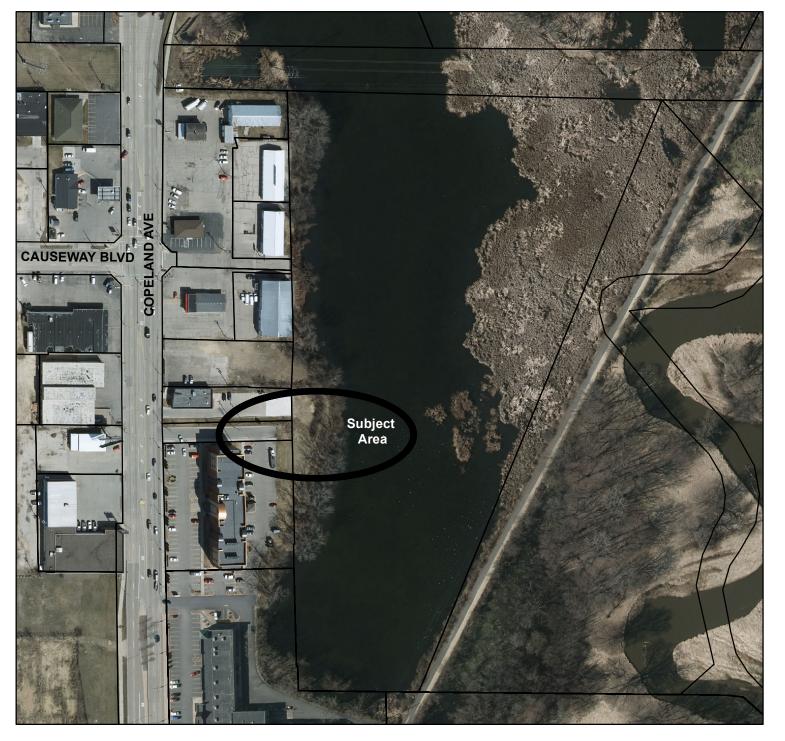

#### **➢** GENERAL LOCATION:

Off Marsh Lane between Great Harvest Bread Co. and Candlewood Suites, as depicted in Map 18-0013.