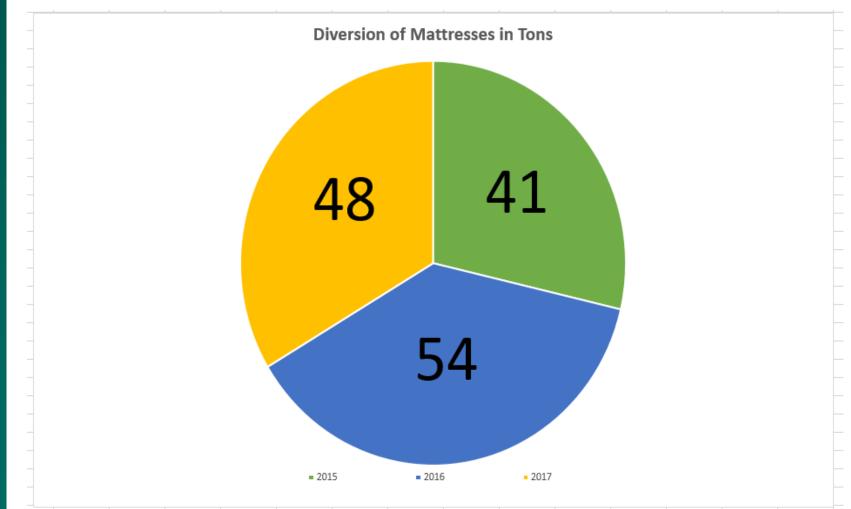

109,593                              | 47,653 | 43.48%  | 61,941     | 56.52%  |  |  |  |  |  |
| 2008 | 122,860                              | 44,119 | 35.91%  | 78,741     | 64.09%  |  |  |  |  |  |
| 2007 | 123,274                              | 51,084 | 41.44%  | 72,191     | 58.56%  |  |  |  |  |  |
| 2006 | 119,585                              | 48,983 | 40.96%  | 70,603     | 59.04%  |  |  |  |  |  |
| 2005 | 121,544                              | 52,074 | 42.84%  | 69,470     | 57.16%  |  |  |  |  |  |



#### La Crosse County Waste Diversion Rate La Crosse County Only





### Xcel Energy Ferrous & Non-Ferrous Tons Diverted





### HHM Total Users Total Tons Received Total Tons Diverted





### **Gas To Energy MMBTU's and Revenue**





#### **Diversion of Mattresses in Tons**





### 107,000 lbs. Recycled Ag Bags in La Crosse County 2017





### % of Increase of Recycled Tonnage from 2005 to 2016





#### **Tonnage Comparisons**

| Region | County    | Facility Name      | Muni<br>Code | Review<br>Year | Population | Table 1<br>Tons | Tbl 1<br>LBS Per<br>Capita |
|--------|-----------|--------------------|--------------|----------------|------------|-----------------|----------------------------|
| WC     | La Crosse | City of La Crosse  | 32246        | 2014           | 52018      | 2937            | 112.92                     |
| WC     | La Crosse | City of La Crosse  | 32246        | 2015           | 51992      | 3184.3          | 122.49                     |
| WC     | La Crosse | City of La Crosse  | 32246        | 2016           | 52377      | 3417