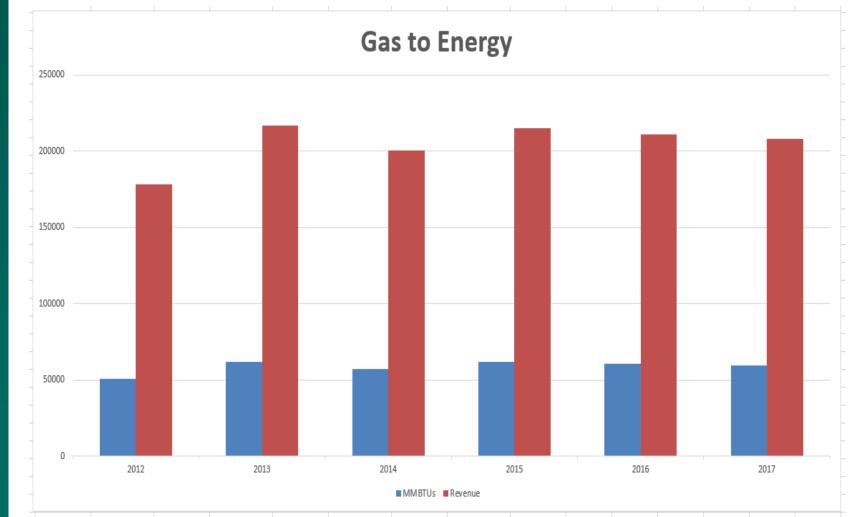

0,227     | 61.48%  |  |  |  |  |  |
| 2009 | 109,593                              | 47,653 | 43.48%  | 61,941     | 56.52%  |  |  |  |  |  |
| 2008 | 122,860                              | 44,119 | 35.91%  | 78,741     | 64.09%  |  |  |  |  |  |
| 2007 | 123,274                              | 51,084 | 41.44%  | 72,191     | 58.56%  |  |  |  |  |  |
| 2006 | 119,585                              | 48,983 | 40.96%  | 70,603     | 59.04%  |  |  |  |  |  |
| 2005 | 121,544                              | 52,074 | 42.84%  | 69,470     | 57.16%  |  |  |  |  |  |



#### La Crosse County Waste Diversion Rate La Crosse County Only





### Xcel Energy Ferrous & Non-Ferrous Tons Diverted





### HHM Total Users Total Tons Received Total Tons Diverted





### **Gas To Energy MMBTU's and Revenue**





#### **Diversion of Mattresses in Tons**





### 107,000 lbs. Recycled Ag Bags in La Crosse County 2017





### % of Increase of Recycled Tonnage from 2005 to 2016





#### **Tonnage Comparisons**

| Region | County    | Facility Name      | Muni<br>Code | Review<br>Year | Population | Table 1<br>Tons | Tbl 1<br>LBS Per<br>Capita |
|--------|-----------|--------------------|--------------|----------------|------------|-----------------|----------------------------|
| WC     | La Crosse | City of La Crosse  | 32246        | 2014           | 52018      | 2937            | 112.92                     |
| WC     | La Crosse | City of La Crosse  | 32246        | 2015           | 51992      | 3184.3          | 122.49                     |
| WC     | La Crosse | City of La Crosse  | 32246