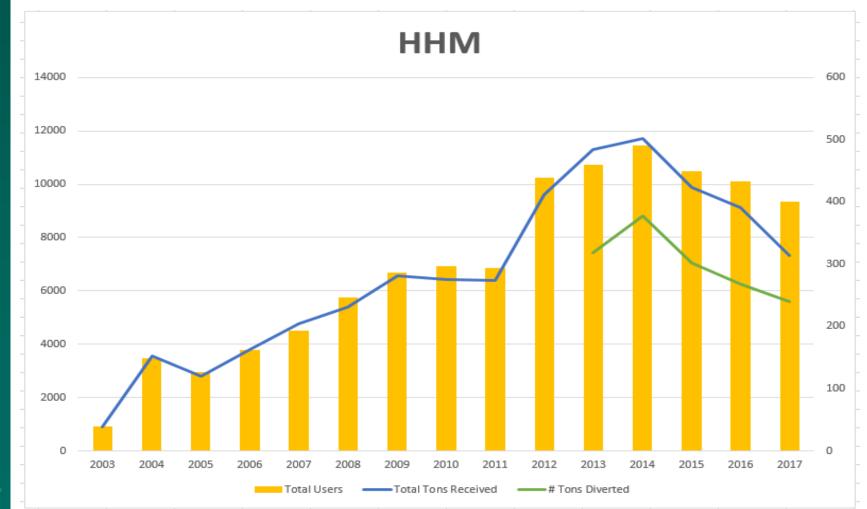

| 44,006 | 38.52%  | 70,227     | 61.48%  |  |  |  |  |  |
| 2009 | 109,593                              | 47,653 | 43.48%  | 61,941     | 56.52%  |  |  |  |  |  |
| 2008 | 122,860                              | 44,119 | 35.91%  | 78,741     | 64.09%  |  |  |  |  |  |
| 2007 | 123,274                              | 51,084 | 41.44%  | 72,191     | 58.56%  |  |  |  |  |  |
| 2006 | 119,585                              | 48,983 | 40.96%  | 70,603     | 59.04%  |  |  |  |  |  |
| 2005 | 121,544                              | 52,074 | 42.84%  | 69,470     | 57.16%  |  |  |  |  |  |



#### La Crosse County Waste Diversion Rate La Crosse County Only





### Xcel Energy Ferrous & Non-Ferrous Tons Diverted





### HHM Total Users Total Tons Received Total Tons Diverted





### **Gas To Energy MMBTU's and Revenue**





#### **Diversion of Mattresses in Tons**





### 107,000 lbs. Recycled Ag Bags in La Crosse County 2017





### % of Increase of Recycled Tonnage from 2005 to 2016





#### **Tonnage Comparisons**

| Region | County    | Facility Name      | Muni<br>Code | Review<br>Year | Population | Table 1<br>Tons | Tbl 1<br>LBS Per<br>Capita |
|--------|-----------|--------------------|--------------|----------------|------------|-----------------|----------------------------|
| WC     | La Crosse | City of La Crosse  | 32246        | 2014           | 52018      | 2937            | 112.92                     |
| WC     | La Crosse | City of La Crosse  | 32246        | 2015           | 51992      | 3184.3          | 122.49                     |
| WC