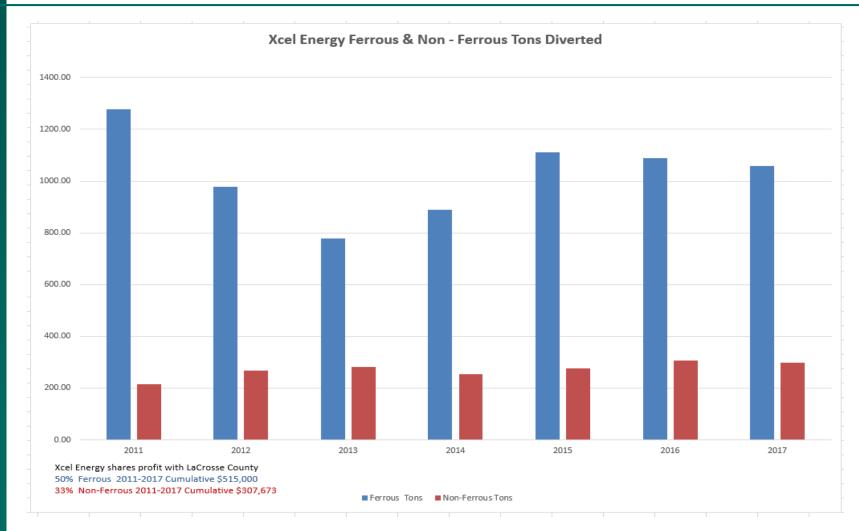

8%  | 80,306     | 59.82%  |  |  |  |  |  |
| 2010 | 114,233                              | 44,006 | 38.52%  | 70,227     | 61.48%  |  |  |  |  |  |
| 2009 | 109,593                              | 47,653 | 43.48%  | 61,941     | 56.52%  |  |  |  |  |  |
| 2008 | 122,860                              | 44,119 | 35.91%  | 78,741     | 64.09%  |  |  |  |  |  |
| 2007 | 123,274                              | 51,084 | 41.44%  | 72,191     | 58.56%  |  |  |  |  |  |
| 2006 | 119,585                              | 48,983 | 40.96%  | 70,603     | 59.04%  |  |  |  |  |  |
| 2005 | 121,544                              | 52,074 | 42.84%  | 69,470     | 57.16%  |  |  |  |  |  |



#### La Crosse County Waste Diversion Rate La Crosse County Only





### Xcel Energy Ferrous & Non-Ferrous Tons Diverted





### HHM Total Users Total Tons Received Total Tons Diverted





### **Gas To Energy MMBTU's and Revenue**





#### **Diversion of Mattresses in Tons**





### 107,000 lbs. Recycled Ag Bags in La Crosse County 2017





### % of Increase of Recycled Tonnage from 2005 to 2016





#### **Tonnage Comparisons**

| Region | County    | Facility Name      | Muni<br>Code | Review<br>Year | Population | Table 1<br>Tons | Tbl 1<br>LBS Per<br>Capita |
|--------|-----------|--------------------|--------------|----------------|------------|-----------------|----------------------------|
| WC     | La Crosse | City of La Crosse  | 32246        | 2014           | 52018      | 2937            | 112.92                     |
| WC     | La Crosse | City of La Crosse  | 32246        | 2015           |