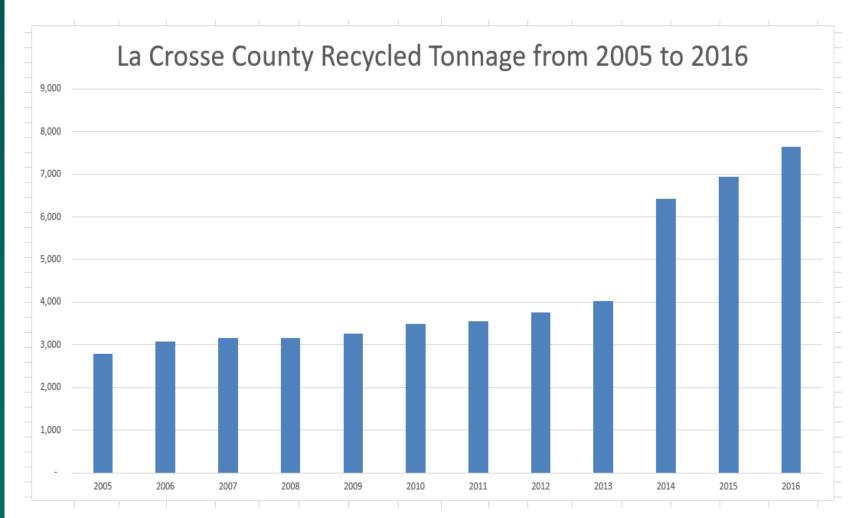

| 44,119 | 35.91%  | 78,741     | 64.09%  |  |  |  |  |  |
| 2007 | 123,274                              | 51,084 | 41.44%  | 72,191     | 58.56%  |  |  |  |  |  |
| 2006 | 119,585                              | 48,983 | 40.96%  | 70,603     | 59.04%  |  |  |  |  |  |
| 2005 | 121,544                              | 52,074 | 42.84%  | 69,470     | 57.16%  |  |  |  |  |  |



#### La Crosse County Waste Diversion Rate La Crosse County Only





### Xcel Energy Ferrous & Non-Ferrous Tons Diverted





### HHM Total Users Total Tons Received Total Tons Diverted





### **Gas To Energy MMBTU's and Revenue**





#### **Diversion of Mattresses in Tons**





### 107,000 lbs. Recycled Ag Bags in La Crosse County 2017





### % of Increase of Recycled Tonnage from 2005 to 2016





#### **Tonnage Comparisons**

| Region | County    | Facility Name      | Muni<br>Code | Review<br>Year | Population | Table 1<br>Tons | Tbl 1<br>LBS Per<br>Capita |
|--------|-----------|--------------------|--------------|----------------|------------|-----------------|----------------------------|
| WC     | La Crosse | City of La Crosse  | 32246        | 2014           | 52018      | 2937            | 112.92                     |
| WC     | La Crosse | City of La Crosse  | 32246        | 2015           | 51992      | 3184.3          | 122.49                     |
| WC     | La Crosse | City of La Crosse  | 32246        | 2016           | 52377      | 3417            | 130.48                     |
| SE     | Sheboygan | City of Sheboygan  | 59281        | 2014           | 48897