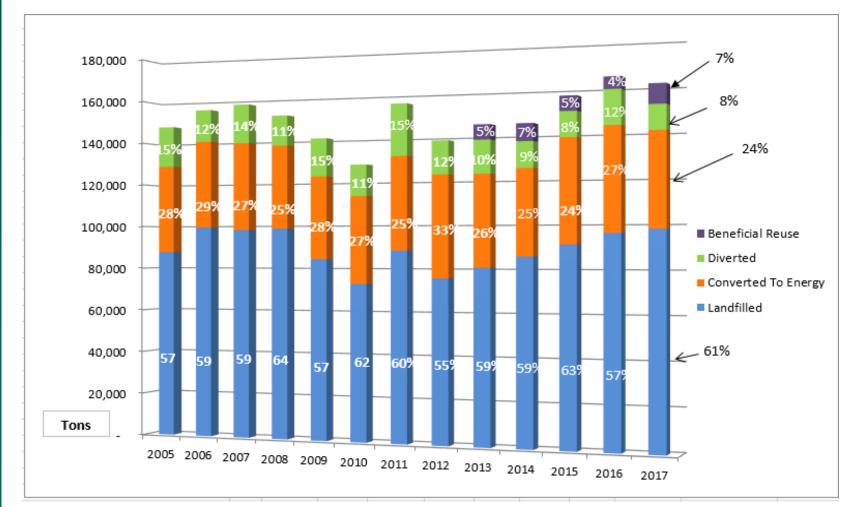

11 | 134,245                              | 53,939 | 40.18%  | 80,306     | 59.82%  |  |  |  |  |  |
| 2010 | 114,233                              | 44,006 | 38.52%  | 70,227     | 61.48%  |  |  |  |  |  |
| 2009 | 109,593                              | 47,653 | 43.48%  | 61,941     | 56.52%  |  |  |  |  |  |
| 2008 | 122,860                              | 44,119 | 35.91%  | 78,741     | 64.09%  |  |  |  |  |  |
| 2007 | 123,274                              | 51,084 | 41.44%  | 72,191     | 58.56%  |  |  |  |  |  |
| 2006 | 119,585                              | 48,983 | 40.96%  | 70,603     | 59.04%  |  |  |  |  |  |
| 2005 | 121,544                              | 52,074 | 42.84%  | 69,470     | 57.16%  |  |  |  |  |  |



#### La Crosse County Waste Diversion Rate La Crosse County Only





### Xcel Energy Ferrous & Non-Ferrous Tons Diverted





### HHM Total Users Total Tons Received Total Tons Diverted





### **Gas To Energy MMBTU's and Revenue**





#### **Diversion of Mattresses in Tons**





### 107,000 lbs. Recycled Ag Bags in La Crosse County 2017





### % of Increase of Recycled Tonnage from 2005 to 2016





#### **Tonnage Comparisons**

| Region | County    | Facility Name      | Muni<br>Code | Review<br>Year | Population | Table 1<br>Tons | Tbl 1<br>LBS Per<br>Capita |
|--------|-----------|--------------------|--------------|----------------|------------|-----------------|----------------------------|
| WC     | La Crosse | City of La Crosse  | 32246        | 2014           | 52018      | 2937            | 112.92                     |
| WC     | La Cros