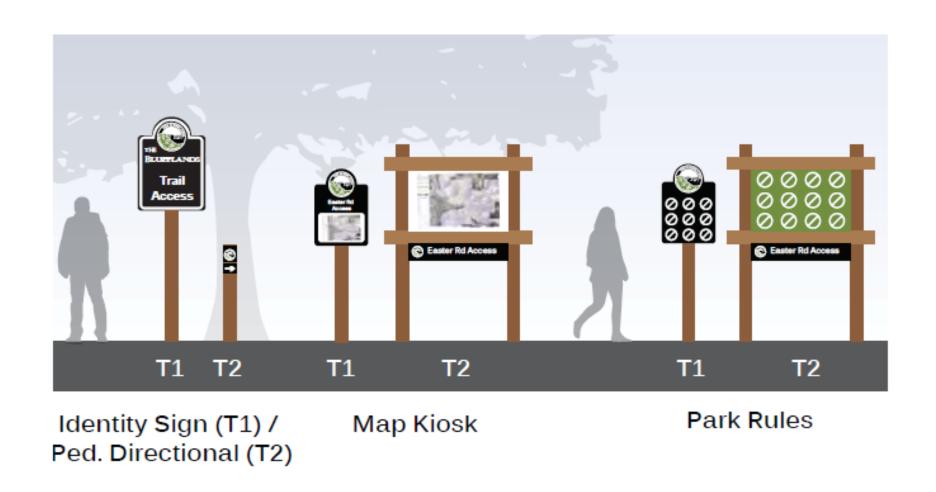

**Sign Types and Locations** Improved signage will be a key feature of the transition from scattered bluffland sites to a seamless, regional network of lands and trails known as The Blufflands.