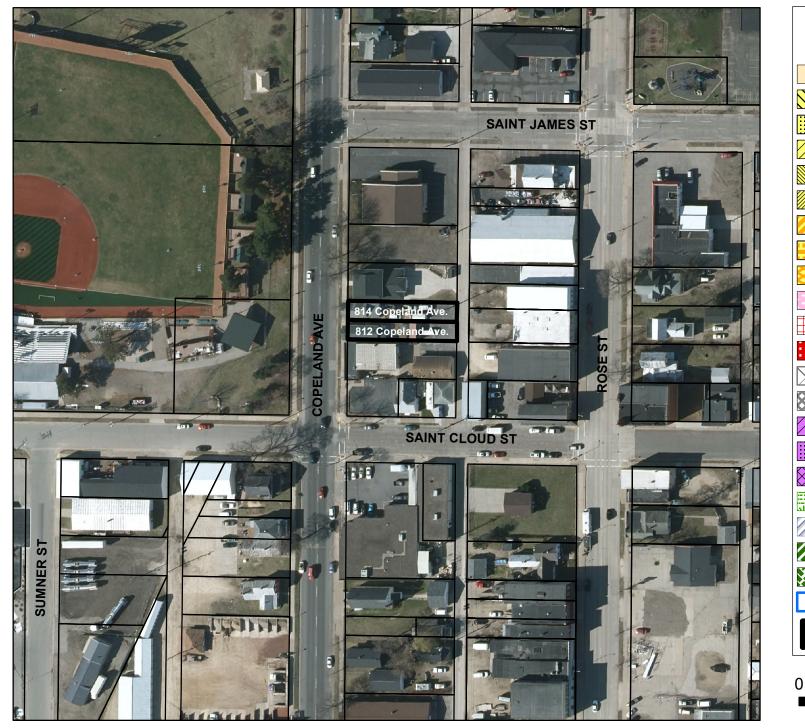

## **BACKGROUND INFORMATION:**

812 & 814 Copeland Ave are zoned for local business, but their buildings are residential in appearance. Rezoning is necessary because warehouses and storage yards are not permitted in the Local Business District. While the lots are currently being used for outdoor storage, the plan is to combine them for a new building, which would have to meet the City's design standards. The lots are each 3,572 sq. ft. for a total area of 7,144 sq. ft. While neither zoning district has a minimum lot size, the lot combination and new building would likely increase the land and improvement value, respectively.

#### **GENERAL LOCATION:**

Lower North Side/Depot Neighborhood, across Copland Ave. from Loggers' Field as depicted in Map18-0686.