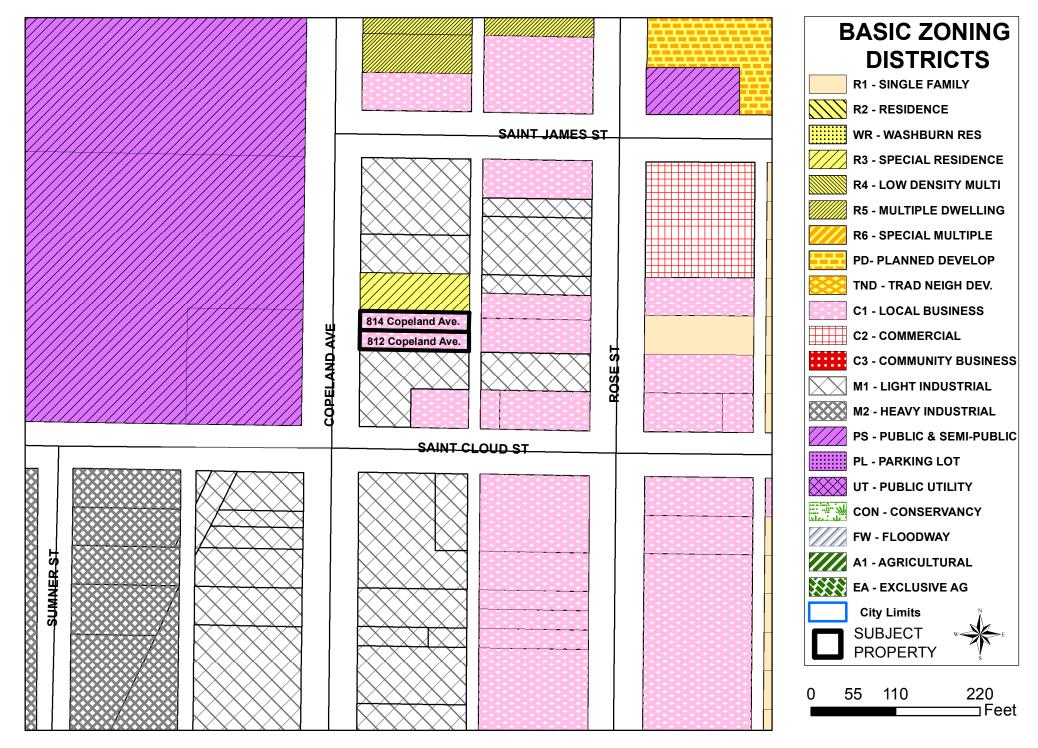

## **BACKGROUND INFORMATION:**

812 & 814 Copeland Ave are zoned for local business, but their buildings are residential in appearance. Rezoning is necessary because warehouses and storage yards are not permitted in the Local Business District. While the lots are currently being used for outdoor storage, the plan is to combine them for a new building, which would have to meet the City's design standards. The lots are each 3,572 sq. ft. for a total area of 7,144 sq. ft. While neither zoning district has a minimum lot size, the lot combination and new building would likely increase the land and improvement value, respectively.

#### **GENERAL LOCATION:**

Lower North Side/Depot Neighborhood, across Copland Ave. from Loggers' Field as depicted in Map18-0686.

## **CONSISTENCY WITH ADOPTED COMPREHENSIVE PLAN:**

The Future Land Use Map shows the parcels as High Intensity Retail, Office, or Housing. Applicable land use objectives would include targeted redevelopment, enhancing commercial corridors, and improving land use capability.