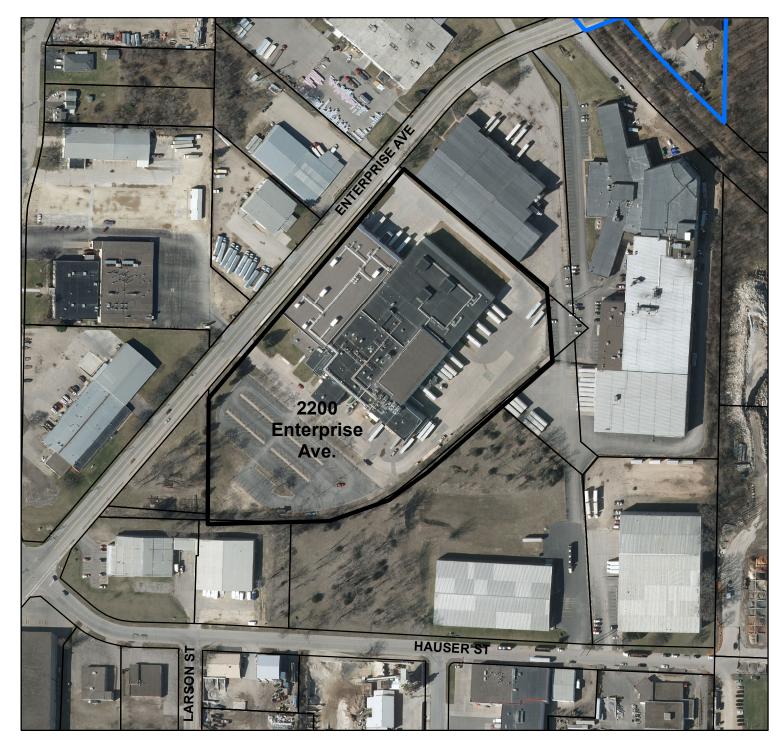

#### AGENDA ITEM – 18-0776 (Andrea Schnick)

Review of plans for wastewater pretreatment project for Great Lakes Cheese located at 2200 Enterprise Avenue in the Interstate Industrial Park.

#### **BACKGROUND INFORMATION:**

Great Lakes Cheese has submitted plans for a wastewater pretreatment facility to be located on their property in the Interstate Industrial Park. In addition to design review by the Planning Staff, plans have been reviewed by the Utility Department Engineering, and Fire Prevention and Building Safety.