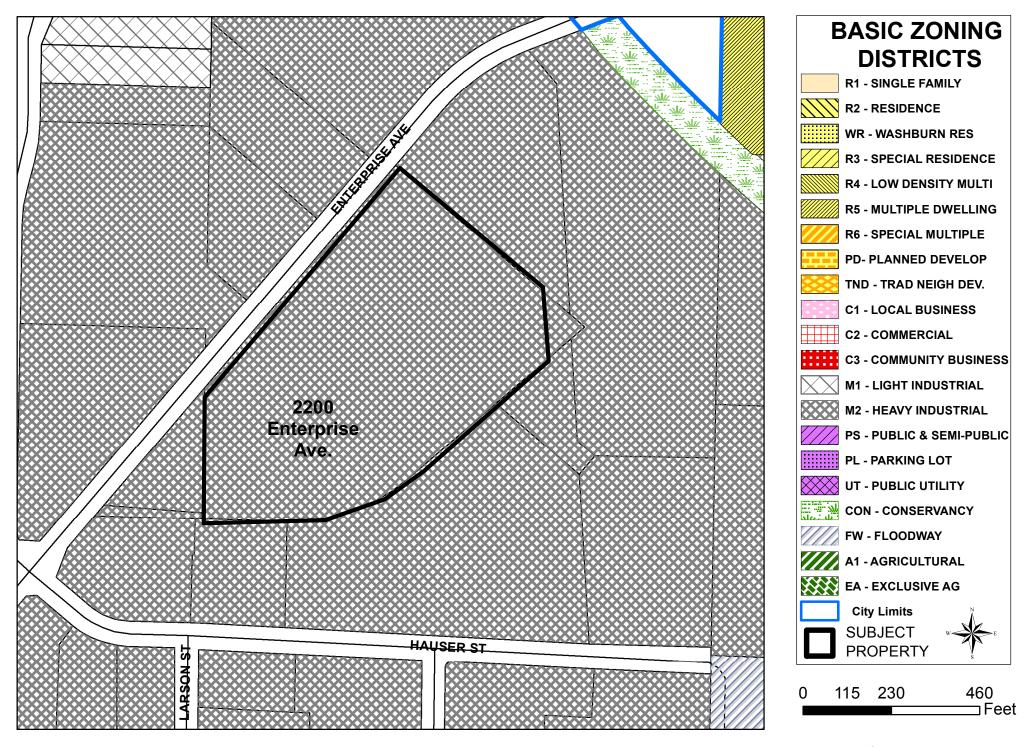

## **GENERAL LOCATION:**

2200 Enterprise Avenue, Interstate Industrial park

## **CONSISTENCY WITH ADOPTED COMPREHENSIVE PLAN:**

Industrial Park development is encouraged in the Comprehensive Plan.