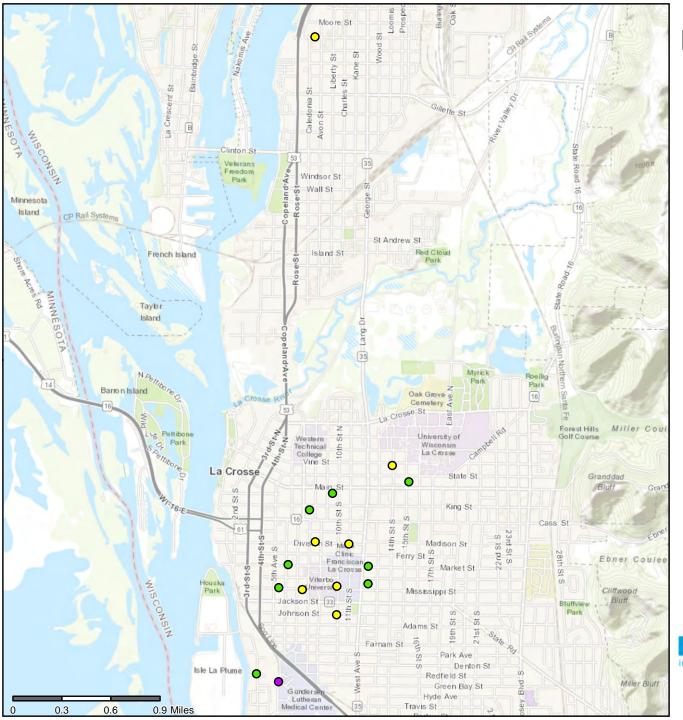

#### **DEPLOYMENT MAP**

Attached is the latest map of our proposed deployment. We presently have 16 Small Cell sites within the City. Fifteen (15) of those are to be collocated on Xcel Energy Poles and one (1) is to be collocated on a City owned light pole. We have also included a list of sites with addresses and pole heights.

### La Crosse, WI

Active Mobilitie Sites

### **Installation Type**

- City of La Crosse
- Xcel Energy/Attachment
  - Xcel Energy/Replacement

MOBILITIE GIS | May. 31, 2018

| C:Candidate Code | Latitude    | longitude    | Address             | Pole Height        |
|------------------|-------------|--------------|---------------------|--------------------|
| ML90XS349C       | 43.80267900 | -91.24959800 | 511 Mississippi St  | 44' 6"             |
| ML90XS350D       | 43.80254700 | -91.24672700 | 712 Mississippi St  | 43'                |
| ML90XS352B       | 43.80288600 | -91.24249100 | 800-816 10th St     | 43'                |
| ML90XS353F       | 43.80313600 | -91.23869400 | 1228 Winnebago St   | 35' 6" w/extension |
| ML90XS354H       | 43.80036600 | -91.24248100 | 1102 10th St        | 43'                |
| ML90XS356C       | 43.80679100 | -91.24521800 | 831 Division St     | 34'                |
| ML90XS358B       | 43.80664000 | -91.24111700 | 1022 Division St    | 43'                |
| ML90XS360C       | 43.80470000 | -91.23870300 | 1209 Market St      | 57′ 10″            |
| ML90XS362G       | 43.81109400 | -91.24320000 | 111 9th St S        | 33′ 10″            |
| ML90XS365E       | 43.81223200 | -91.23390200 | 100-148 15th St N   | 43' w/extension    |
| ML90XS366C       | 43.81365000 | -91.23594800 | 227 14th St N       | 34'                |
| ML90XSZ82F       | 43.85148000 | -91.24619800 | 715 Livingston St   | 38′ 6″             |
| ML90XSZ91E       | 43.80961200 | -91.24598100 | 210 8th St S        | 34'                |
| ML90XSZ92D       | 43.80472700 | -91.24850000 | 615 Market St       | 56'                |
| ML90XSZ93C       | 43.79502500 | -91.25217200 | 1630-1698 Miller St | 38'                |
| ML90XSZ94C       | 43.79435100 | -91.24943600 | 1800-1898 7th St S  | 30'                |