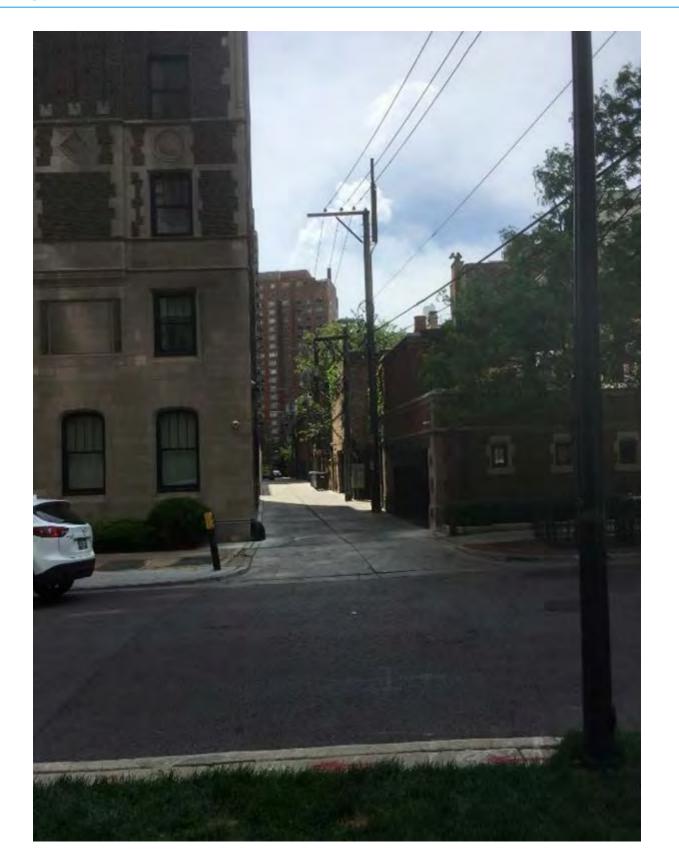

#### **As-BUILT PHOTOS**

Attached are several photos of installations we have built throughout the region. We can describe in more detail the specifics of the photos at the hearing.

#### **SMALL CELL FACILITIES**

WITN's Small Cell facilities involve the installation of small, low-powered wireless equipment, consisting of a transmit-receive antenna that communicates with wireless devices, a wireless backhaul antenna that connects the facility to the carrier's core network, and a compact radio, all of which are mounted on existing utility or light poles. These Small Cell facilities add coverage and capacity to the existing wireless networks, and are designed to blend with existing infrastructure.