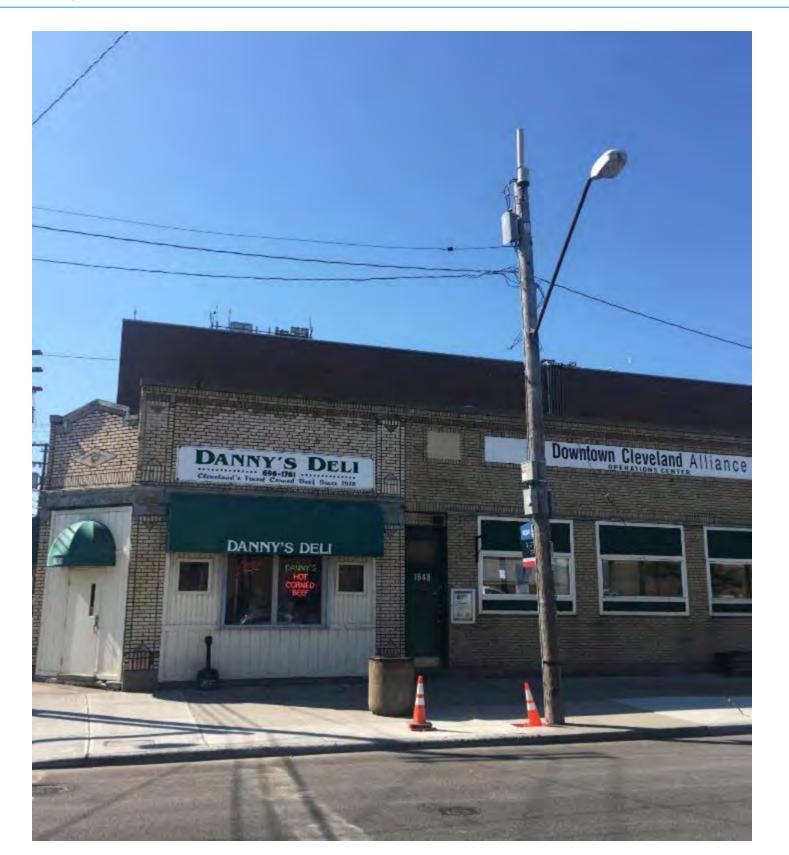

#### **As-BUILT PHOTOS**

Attached are several photos of installations we have built throughout the region. We can describe in more detail the specifics of the photos at the hearing.

#### **SMALL CELL FACILITIES**

WITN's Small Cell facilities involve the installation of small, low-powered wireless equipment, consisting of a transmit-receive antenna that communicates with wireless devices, a wireless backhaul antenna that connects the facility to the carrier's core network, and a compact radio, all of which are mounted on existing utility or light poles. These Small Cell facilities add coverage and capacity to the existing wireless networks, and are designed to blend with existing infrastructure.