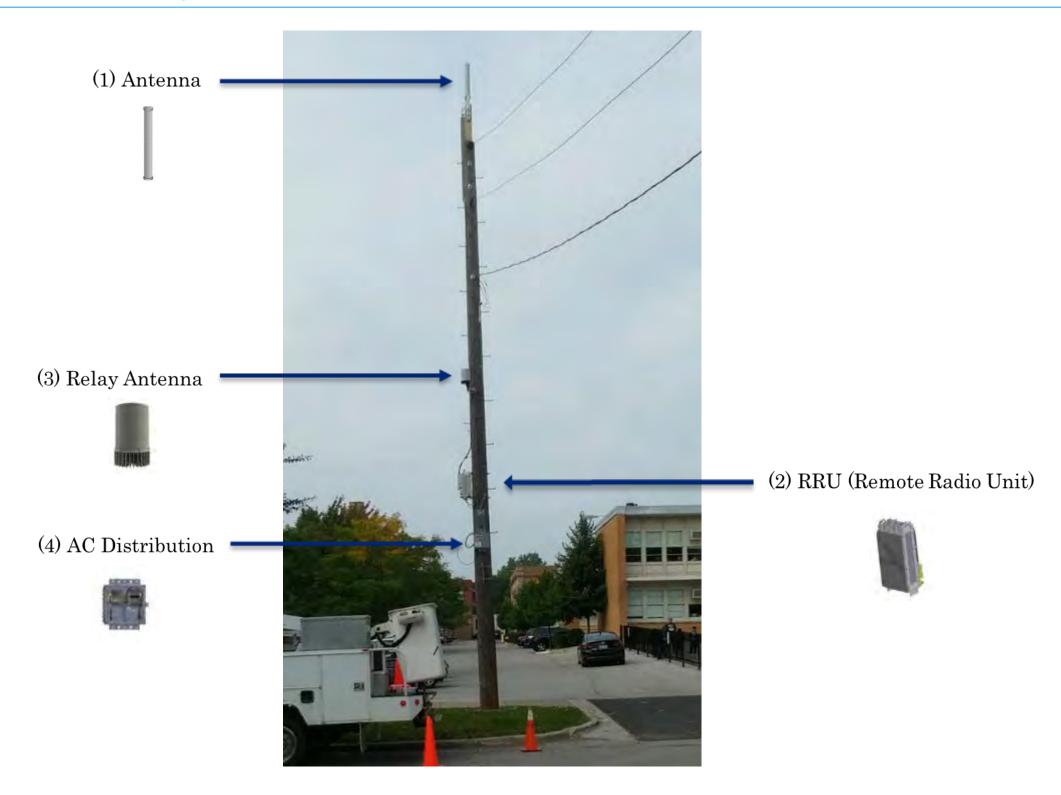

#### **SMALL CELL FACILITIES**

WITN's Small Cell facilities involve the installation of small, low-powered wireless equipment, consisting of a transmit-receive antenna that communicates with wireless devices, a wireless backhaul antenna that connects the facility to the carrier's core network, and a compact radio, all of which are mounted on existing utility or light poles. These Small Cell facilities add coverage and capacity to the existing wireless networks, and are designed to blend with existing infrastructure.

#### **As-BUILT PHOTOS**

Attached are several photos of installations we have built throughout the region. We can describe in more detail the specifics of the photos at the hearing.