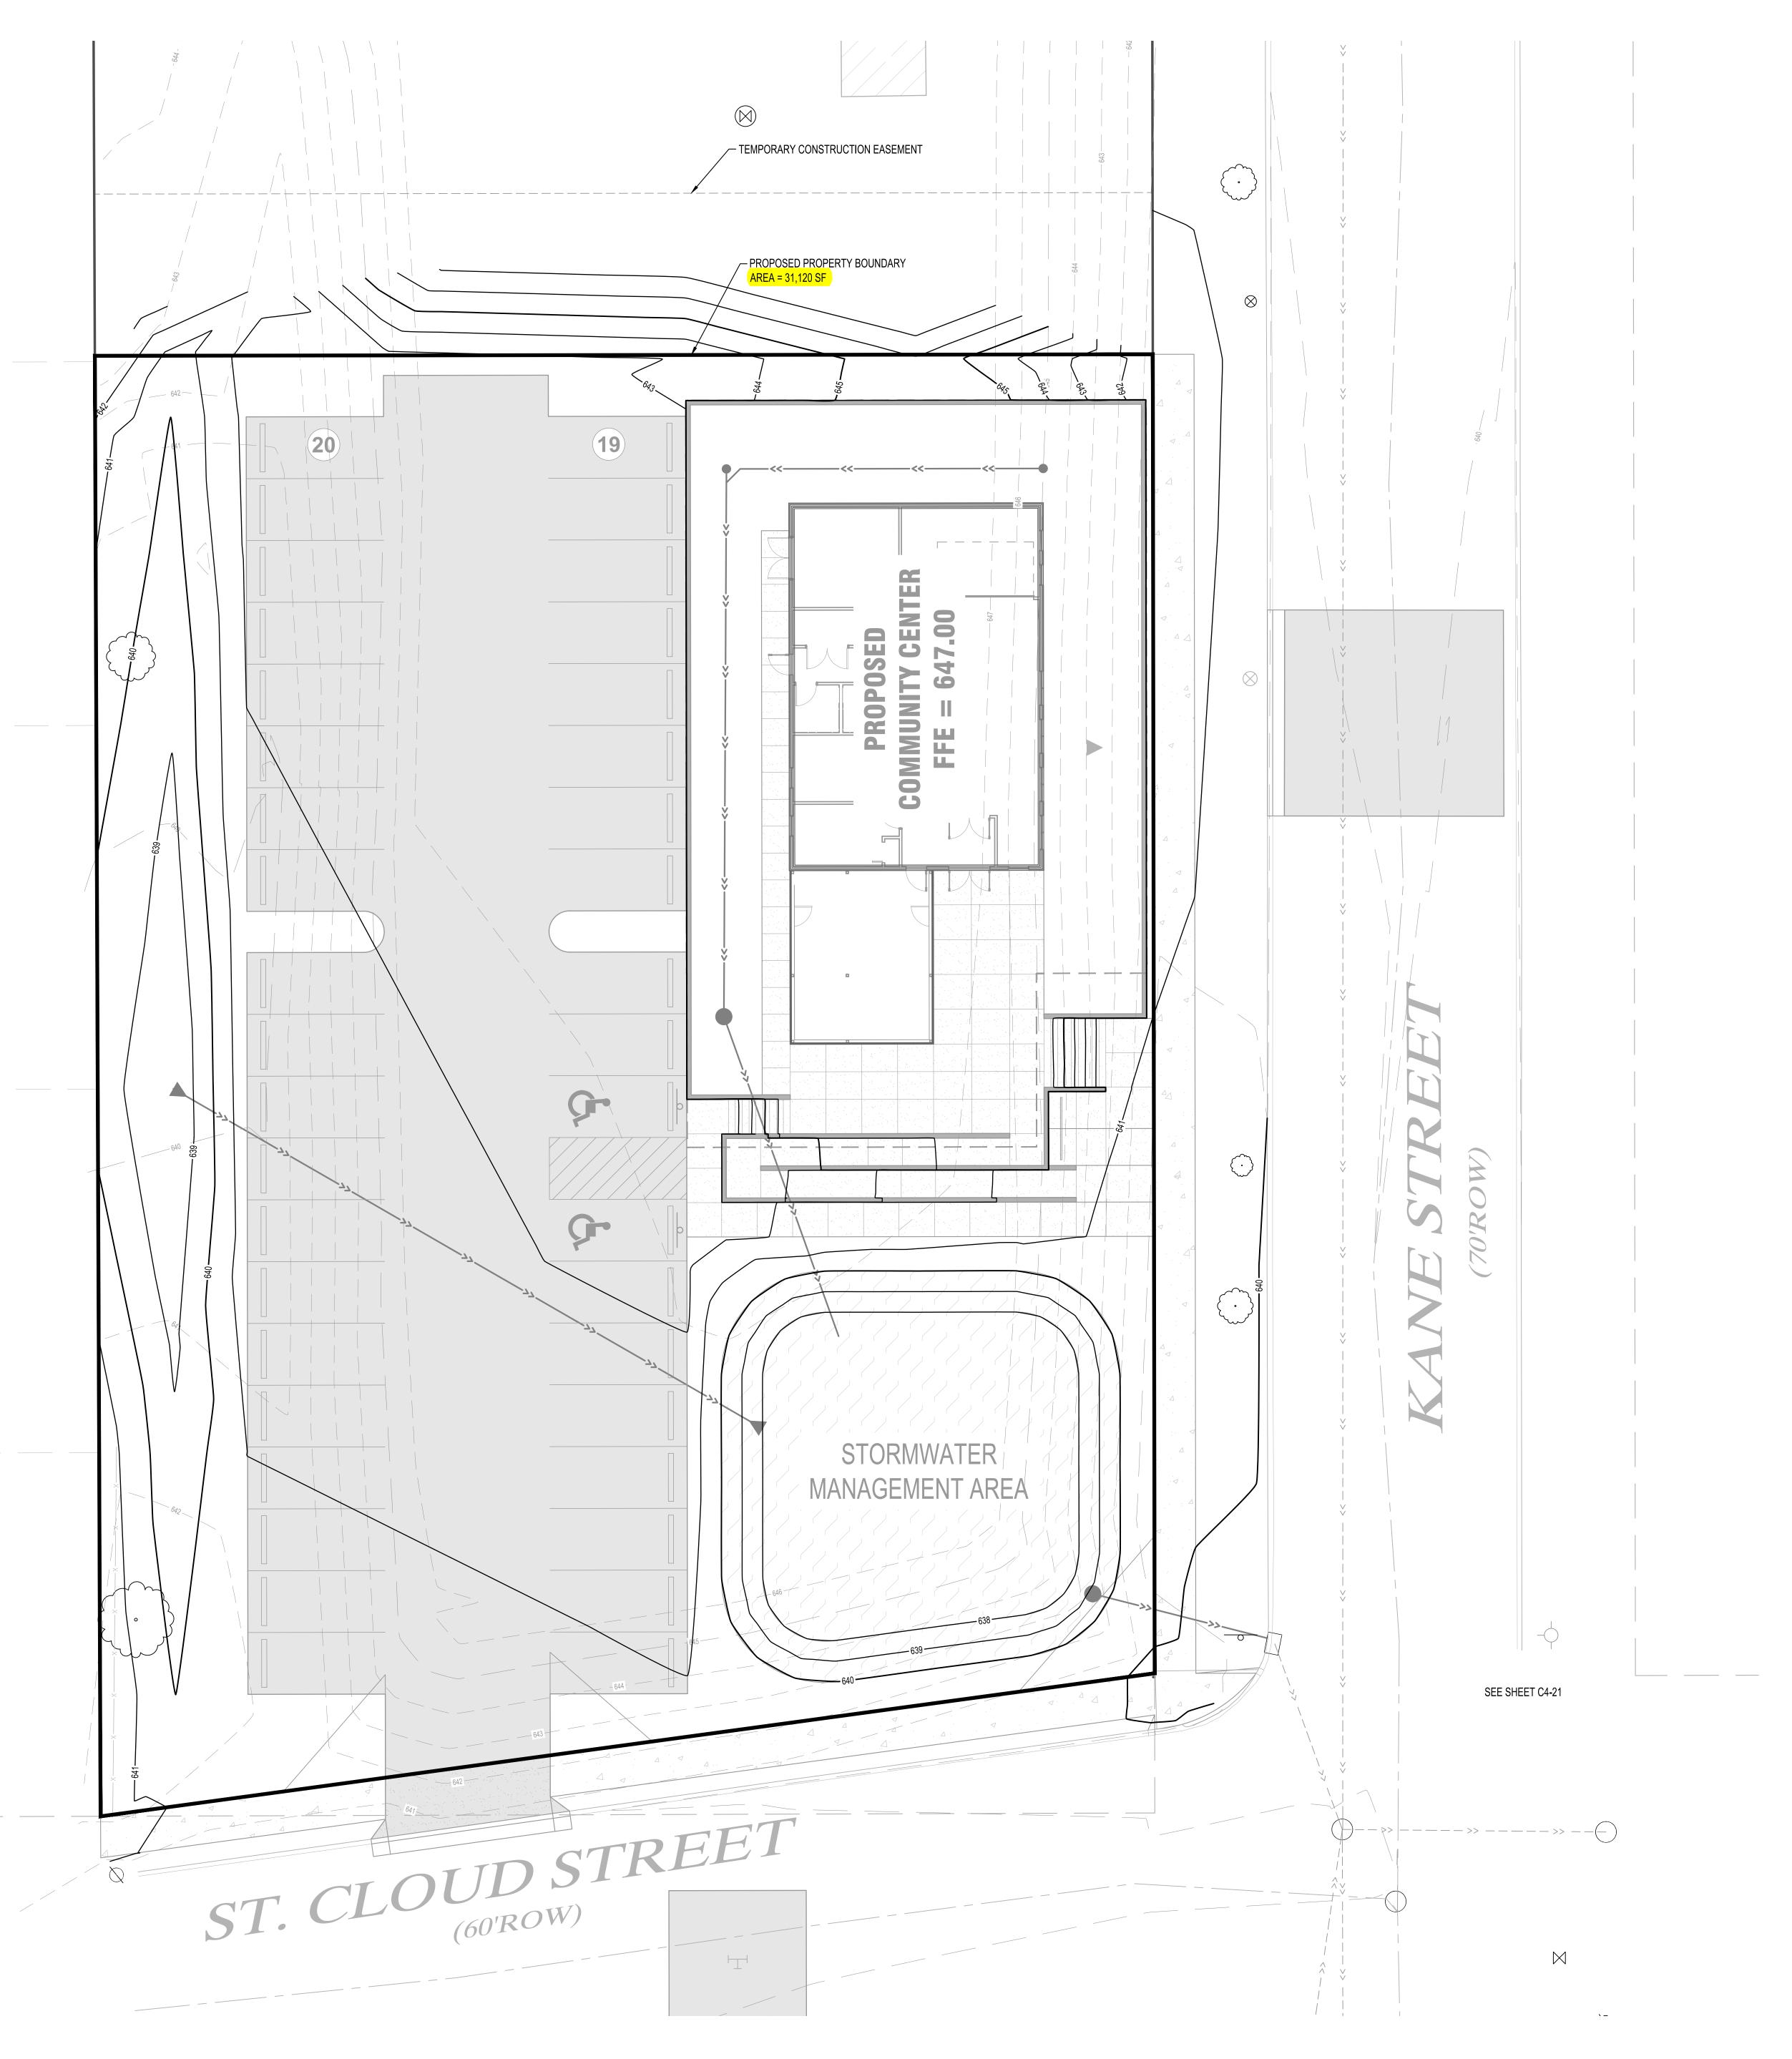

PROPOSED CONTOURS SHOW FINISHED GRADE ELEVATIONS. BUILDING PAD AND PAVEMENT HOLD DOWNS ARE NOT INCLUDED.

| Engberg<br>Anderson<br>ARCHITECTS      |
|----------------------------------------|
| MILWAUKEE   MADISON   TUSCON   CHICAGO |

Garden Terrace Multifamily Apartments
& Community Center
733 Kane Street
La Crosse, WI 54603

Impact Seven 2961 Decker Drive

Rice Lake, WI 54868 PROJECT NUMBER

| ISSUED FOR:                   | 06-05-2018 |
|-------------------------------|------------|
| REVISION FOR: NO. DESCRIPTION | DATE       |

**COMMUNITY CENTER** PROPERTY AND **EASMENT EXHIBIT** 

1 OF 1