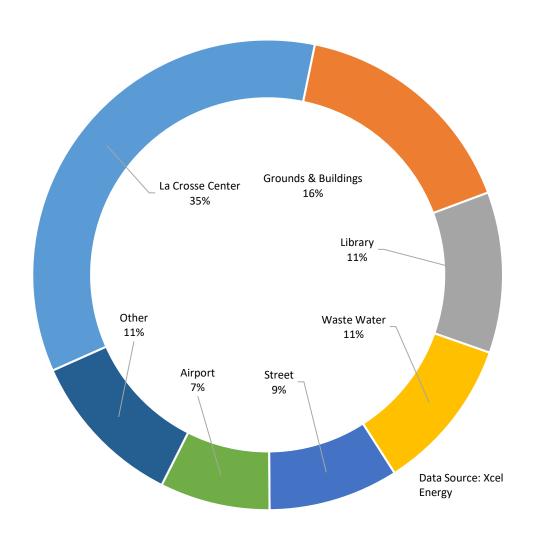

prepared by

Figure 1: City of La Crosse Government Annual Electricity Usage with Cooling Degree Days

Figure 2: City of La Crosse Government 2017 Electricity
Usage by City Department

Figure 3: City of La Crosse Government Annual Natural Gas Usage with Heating Degree Days