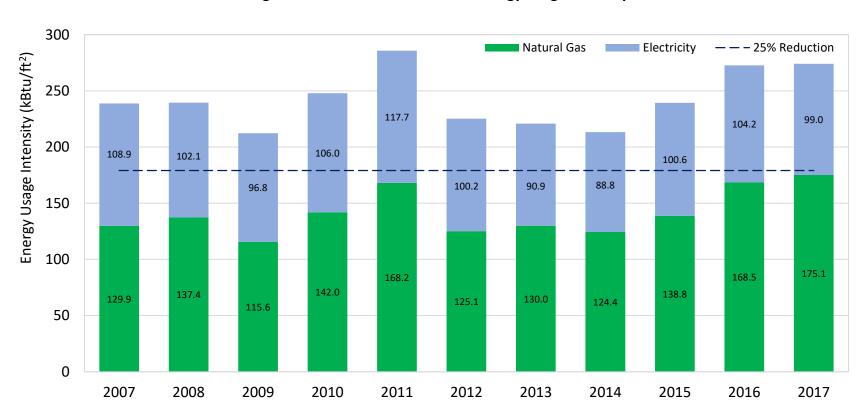

Figure 4: City of La Crosse Government 2017 Natural Gas Usage by City Department

Figure 5: City Hall Annual Energy Use Intensity

Figure 6: La Crosse Center Annual Energy Usage Intensity

Figure 7: City of La Crosse Government Annual Vehicle Fuel Usage