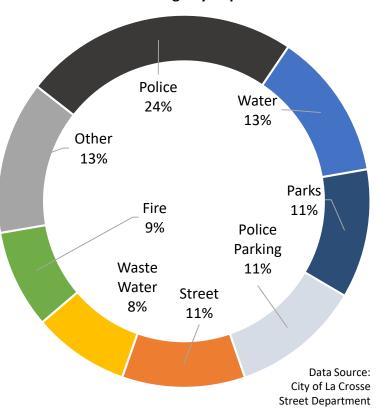

prepared by

Figure 1: City of La Crosse Government Annual Electricity Usage with Cooling Degree Days

Figure 2: City of La Crosse Government 2017 Electricity
Usage by City Department

Figure 3: City of La Crosse Government Annual Natural Gas Usage with Heating Degree Days