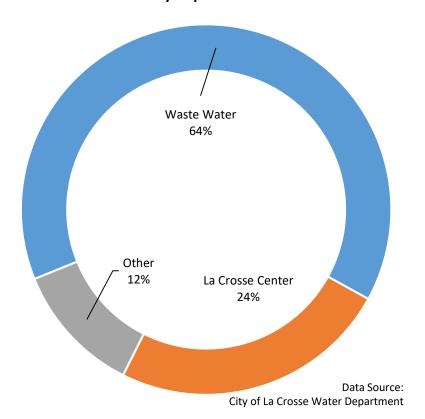

Data Source: City of La Crosse Water Department

Figure 13: City of La Crosse Government 2017 Water Usage by Department

Figure 14: City of La Crosse Government Annual Paper Usage

Data Source: City of La Crosse Government