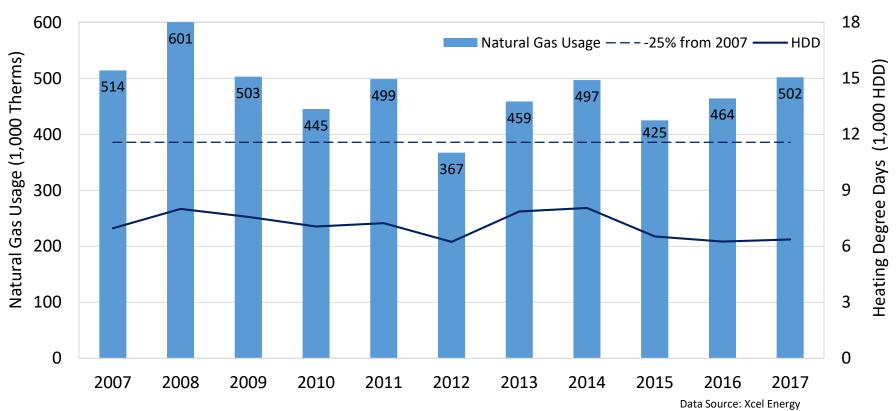

prepared by

Figure 1: City of La Crosse Government Annual Electricity Usage with Cooling Degree Days

Figure 2: City of La Crosse Government 2017 Electricity
Usage by City Department

Figure 3: City of La Crosse Government Annual Natural Gas Usage with Heating Degree Days