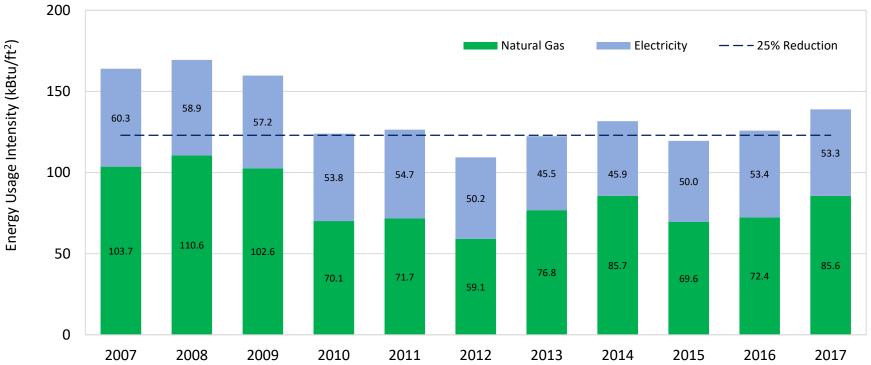

Figure 4: City of La Crosse Government 2017 Natural Gas Usage by City Department

Figure 5: City Hall Annual Energy Use Intensity

Figure 6: La Crosse Center Annual Energy Usage Intensity

Figure 7: City of La Crosse Government Annual Vehicle Fuel Usage