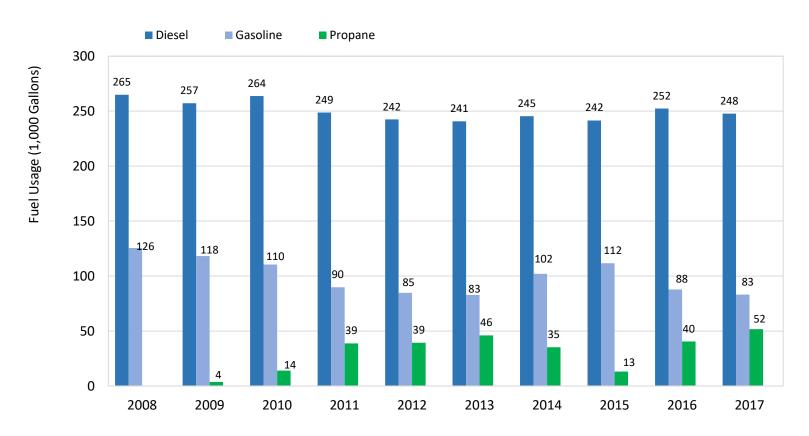

Figure 4: City of La Crosse Government 2017 Natural Gas Usage by City Department

Figure 5: City Hall Annual Energy Use Intensity

Figure 6: La Crosse Center Annual Energy Usage Intensity

Figure 7: City of La Crosse Government Annual Vehicle Fuel Usage

Data Sources: City of La Crosse Street & Police Departments

Figure 8: City of La Crosse Government 2017
Diesel Fuel Usage by Department

Figure 9: City of La Crosse Government 2017 Gasoline Usage by Department