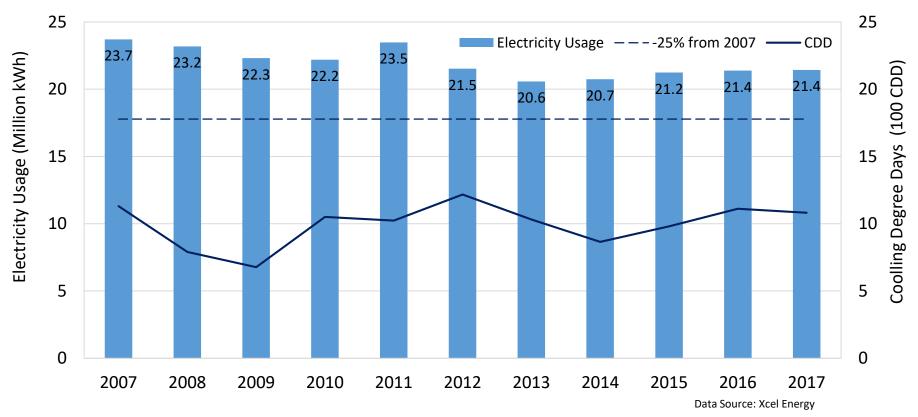

prepared by

Figure 1: City of La Crosse Government Annual Electricity Usage with Cooling Degree Days

Figure 2: City of La Crosse Government 2017 Electricity
Usage by City Department

Figure 3: City of La Crosse Government Annual Natural Gas Usage with Heating Degree Days