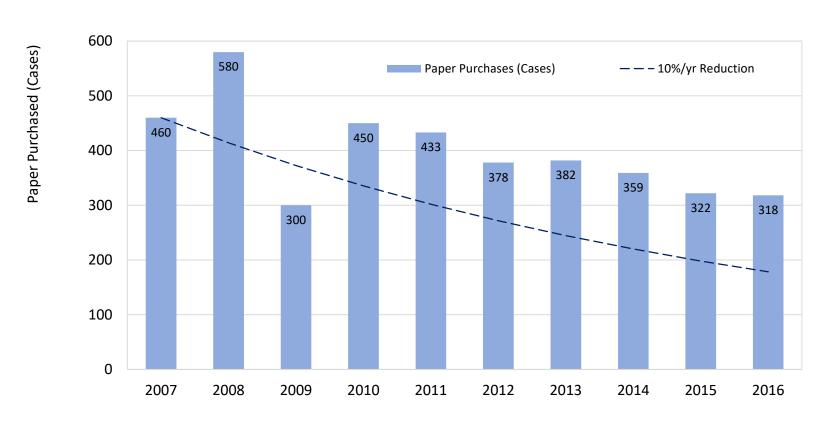

Data Source: City of La Crosse Water Department

Figure 13: City of La Crosse Government 2017 Water Usage by Department

Figure 14: City of La Crosse Government Annual Paper Usage

Data Source: City of La Crosse Government