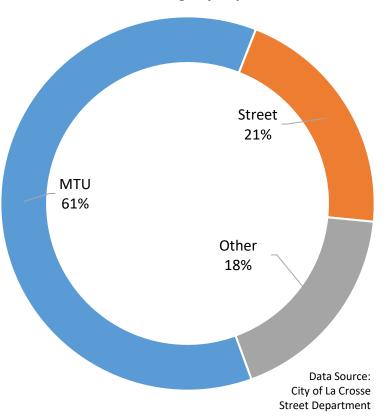

Data Sources: City of La Crosse Street & Police Departments

Figure 8: City of La Crosse Government 2017
Diesel Fuel Usage by Department

Figure 9: City of La Crosse Government 2017 Gasoline Usage by Department