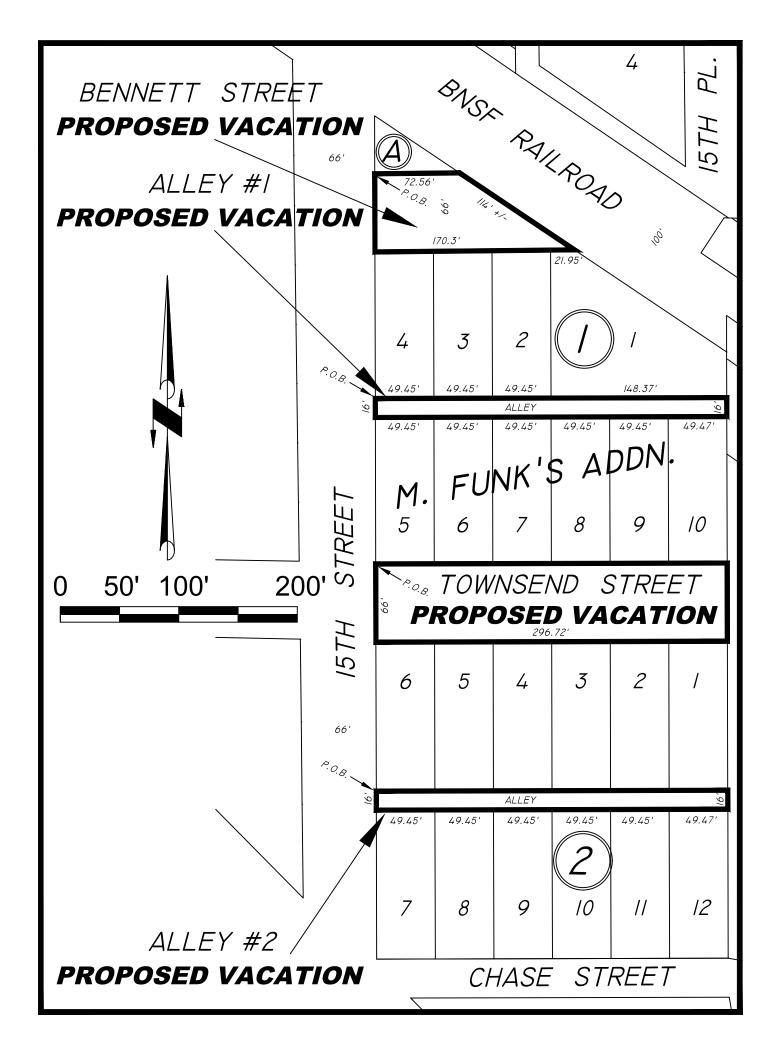

#### **Bennett Street Vacation**

A parcel of land 66' wide located adjacent to Block "A" and Lots 1, 2, 3 and 4 of Block 1 in M. Funk's Addition and also being located in the NE ¼ of the SE ¼ of Section 8, Township 15 North, Range 7 West, City of La Crosse, La Crosse County, Wisconsin more particularly described as follows:

Beginning at the Southwest corner of said Block "A" of M. Funk's Addition; thence East along the South line of Block A, 72.56' to the Southeast corner of Block "A"; thence Southeasterly, 114' more or less to the Northeast corner of said Lot 1 of Block 1 of M. Funk's Addition; thence West along the North lines of Lots 1, 2, 3 and 4, 170.3' to the Northwest corner of Lot 4; thence Northerly, 66' more or less to the point of beginning.

#### **Townsend Street Vacation**

A parcel of land 66' wide located adjacent to Lots 5, 6, 7, 8, 9 and 10 of Block 1 and also Lots 1, 2, 3, 4, 5 and 6 of Block 2 in M. Funk's Addition and also being located in the NE ¼ of the SE ¼ of Section 8, Township 15 North, Range 7 West, City of La Crosse, La Crosse County, Wisconsin more particularly described as follows:

Beginning at the Southwest corner of said Lot 5 in Block 1 of M. Funk's Addition; thence Easterly, 296.72' to the Southeast corner of Lot 10; thence South, 66' more or less to the Northeast corner of Lot 1 in Block 2; thence Westerly, 296.72' to the Northwest corner of Lot 6; thence Northerly, 66' more or less to the point of beginning.

## **Alley #1 Vacation**

A parcel of land 16' wide located adjacent to Lots 1 thru 10 of Block 1 in M. Funk's Addition and also being located in the NE ¼ of the SE ¼ of Section 8, Township 15 North, Range 7 West, City of La Crosse, La Crosse County, Wisconsin more particularly described as follows:

Beginning at the Southwest corner of Lot 4 in Block 1 of M. Funk's Addition; thence Easterly, 296.72' to the Southeast corner of Lot 1; thence Southerly, 16' more or less to the Northeast corner of Lot 10; thence Westerly, 296.72' to the Northwest corner of Lot 5; thence Northerly, 16' more or less to the point of beginning.

### **Alley #2 Vacation**

A parcel of land 16' wide located adjacent to Lots 1 thru 12 of Block 2 in M. Funk's Addition and also being located in the NE ¼ of the SE ¼ of Section 8, Township 15 North, Range 7 West, City of La Crosse, La Crosse County, Wisconsin more particularly described as follows:

Beginning at the Southwest corner of Lot 6 in Block 2 of M. Funk's Addition; thence Easterly, 296.72' to the Southeast corner of Lot 1; thence Southerly, 16' more or less to the Northeast corner of Lot 12; thence Westerly, 296.72' to the Northwest corner of Lot 7; thence Northerly, 16' more or less to the point of beginning.