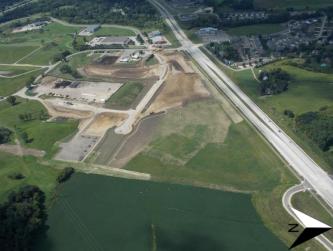

## **Property Information**

Property Address: Berlin Road, La Crosse, WI

Site Location: Township 16 North Range 7 West Section 1

Size: 23.78 acres (1,035,648 S.F.) Price per acre: \$112,636.33 Zoned: Planned Development (PD) Easements: Yes, recently built road

## Location

Boundaries: bounded by State Trunk Highway 16 to the North, the Business Park to the East, the county landfill and more of the business park to the South and privately-owned farmland in the City of Onalaska to the West