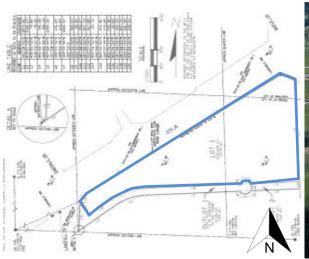

## **Property Information**

Property Address: Berlin Road, La Crosse, WI

Site Location: Township 16 North Range 7 West Section 1

Size: 23.78 acres (1,035,648 S.F.) Price per acre: \$112,636.33 Zoned: Planned Development (PD) Easements: Yes, recently built road

## Location

Boundaries: bounded by State Trunk Highway 16 to the North, the Business Park to the East, the county landfill and more of the business park to the South and privately-owned farmland in the City of Onalaska to the West

Highway Access: Interstate 90 Exit 5 is 1 mile away

Less than 10 miles to MN border

Distance to Major Cities:

Chicago, IL: 276 Miles

Minneapolis/St. Paul, MN: 161 Miles

Madison, WI: 137 MilesMilwaukee, WI: 205 Miles