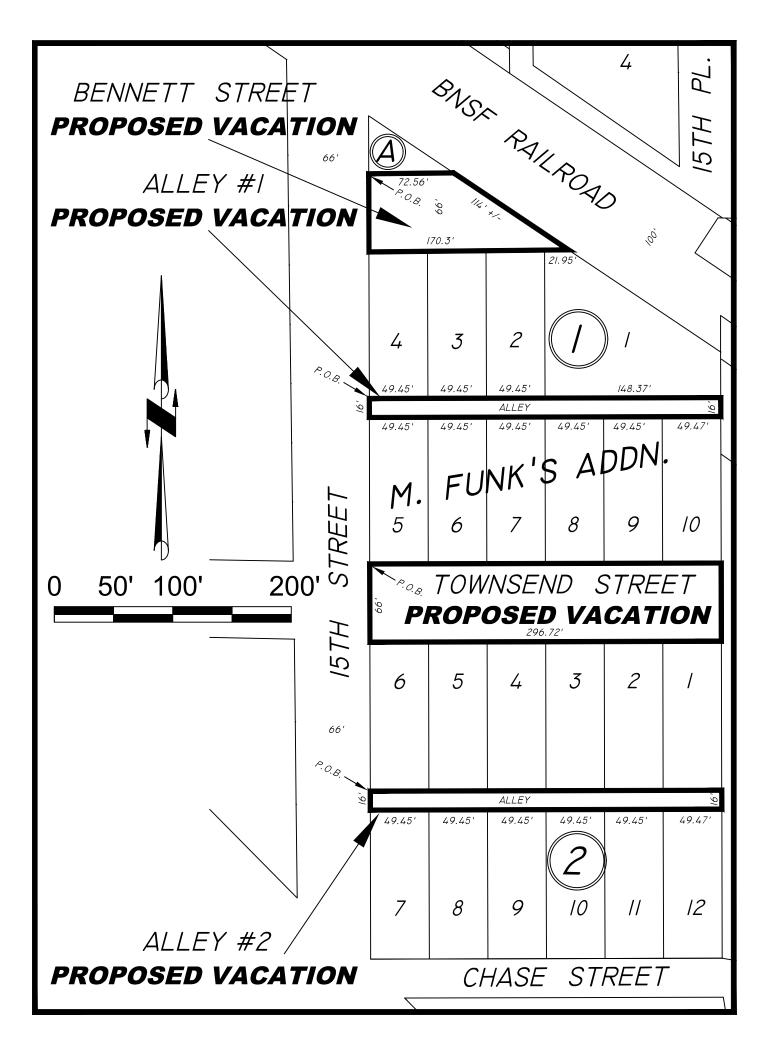

## **Bennett Street Vacation**

A parcel of land 66' wide located adjacent to Block "A" and Lots 1, 2, 3 and 4 of Block 1 in M. Funk's Addition and also being located in the NE ¼ of the SE ¼ of Section 8, Township 15 North, Range 7 West, City of La Crosse, La Crosse County, Wisconsin more particularly described as follows:

Beginning at the Southwest corner of said Block "A" of M. Funk's Addition; thence East along the South line of Block A, 72.56' to the Southeast corner of Block "A"; thence Southeasterly, 114' more or less to the Northeast corner of said Lot 1 of Block 1 of M. Funk's Addition; thence West along the North lines of Lots 1, 2, 3 and 4, 170.3' to the Northwest corner of Lot 4; thence Northerly, 66' more or less to the point of beginning.

## **Townsend Street Vacation**

A parcel of land 66' wide located adjacent to Lots 5, 6, 7, 8, 9 and 10 of Block 1 and also Lots 1, 2, 3, 4, 5 and 6 of Block 2 in M. Funk's Addition and also being located in the NE ¼ of the SE ¼ of Section 8, Township 15 North, Range 7 West, City of La Crosse, La Crosse County, Wisconsin more particularly described as follows:

Beginning at the Southwest corner of said Lot 5 in Block 1 of M. Funk's Addition; thence Easterly, 296.72' to the Southeast corner of Lot 10; thence South, 66' more or less to the Northeast corner of Lot 1 in Block 2; thence Westerly, 296.72' to the Northwest corner of Lot 6; thence Northerly, 66' more or less to the point of beginning.

### Alley #1 Vacation

A parcel of land 16' wide located adjacent to Lots 1 thru 10 of Block 1 in M. Funk's Addition and also being located in the NE ¼ of the SE ¼ of Section 8, Township 15 North, Range 7 West, City of La Crosse, La Crosse County, Wisconsin more particularly described as follows:

Beginning at the Southwest corner of Lot 4 in Block 1 of M. Funk's Addition; thence Easterly, 296.72' to the Southeast corner of Lot 1; thence Southerly, 16' more or less to the Northeast corner of Lot 10; thence Westerly, 296.72' to the Northwest corner of Lot 5; thence Northerly, 16' more or less to the point of beginning.

#### **Alley #2 Vacation**

A parcel of land 16' wide located adjacent to Lots 1 thru 12 of Block 2 in M. Funk's Addition and also being located in the NE ¼ of the SE ¼ of Section 8, Township 15 North, Range 7 West, City of La Crosse, La Crosse County, Wisconsin more particularly described as follows:

Beginning at the Southwest corner of Lot 6 in Block 2 of M. Funk's Addition; thence Easterly, 296.72' to the Southeast corner of Lot 1; thence Southerly, 16' more or less to the Northeast corner of Lot 12; thence Westerly, 296.72' to the Northwest corner of Lot 7; thence Northerly, 16' more or less to the point of beginning.