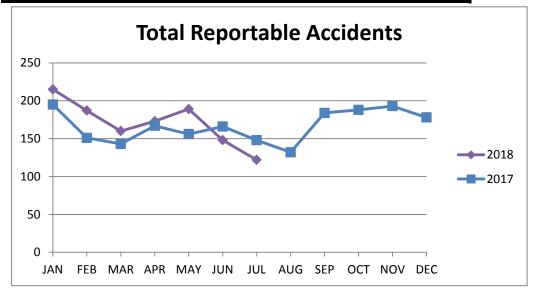

| REPORTABLE ACCIDENTS | 2018 YTD | 2017 YTD |
|----------------------|----------|----------|
| TOTALS               | 1194     | 1126     |
| PERCENT CHANGE       | 6%       |          |