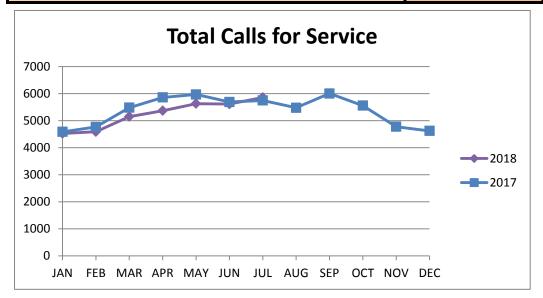

## **STATISTICAL ANALYSIS**

**JULY 2018 YTD** 

| CALLS FOR SERVICE | 2018 YTD | 2017 YTD |
|-------------------|----------|----------|
| TOTALS            | 36725    | 38094    |
| PERCENT CHANGE    | -3.6%    |          |