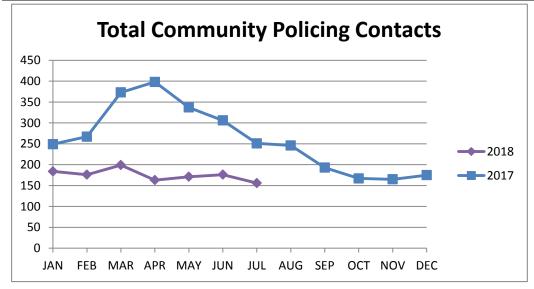

| COMMUNITY POLICING CONTACTS | 2018 YTD | 2017 YTD |
|-----------------------------|----------|----------|
| TOTALS                      | 1225     | 2181     |
| PERCENT CHANGE              | -43.8%   |          |