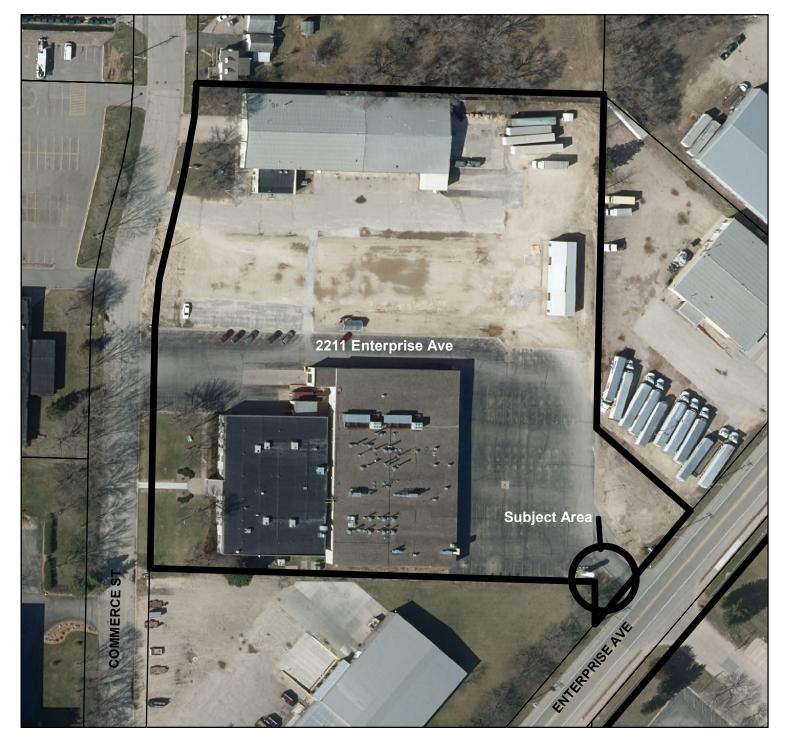

#### **BACKGROUND INFORMATION:**

DuraTech Industries would like to install a delivery and directional sign on Enterprise Avenue. The design of the sign is attached as part of the legislation. Design of sign meets the sign ordinance and covenants requirements.

#### **GENERAL LOCATION:**

DuraTech's main entrance is at 3216 Commerce St. in the Interstate Industrial Park. Sign would be located on the Enterprise Ave. back entrance.

SUBJECT PROPERTY