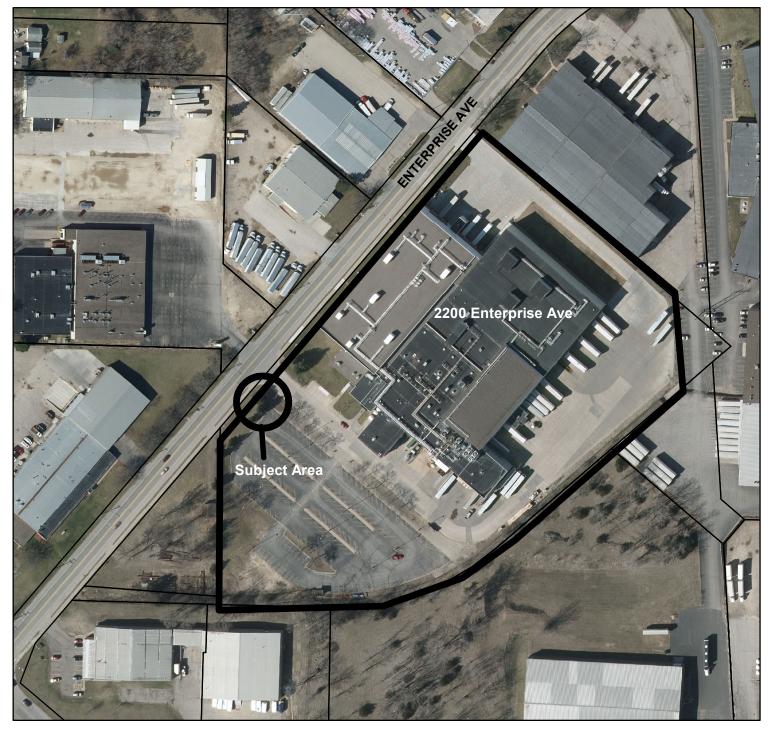

## ➤ AGENDA ITEM - 18-1326 (Andrea Schnick)

Review of plans for monument sign at 2200 Enterprise Ave in the Interstate Industrial Park (Great Lakes Cheese)

### **BACKGROUND INFORMATION:**

Great Lakes Cheese would like to update their entrance sign. The design of the sign is attached as part of the legislation. Design of sign meets the sign ordinance and covenants requirements.

### **GENERAL LOCATION:**

2200 Enterprise Ave. in the Interstate Industrial Park.