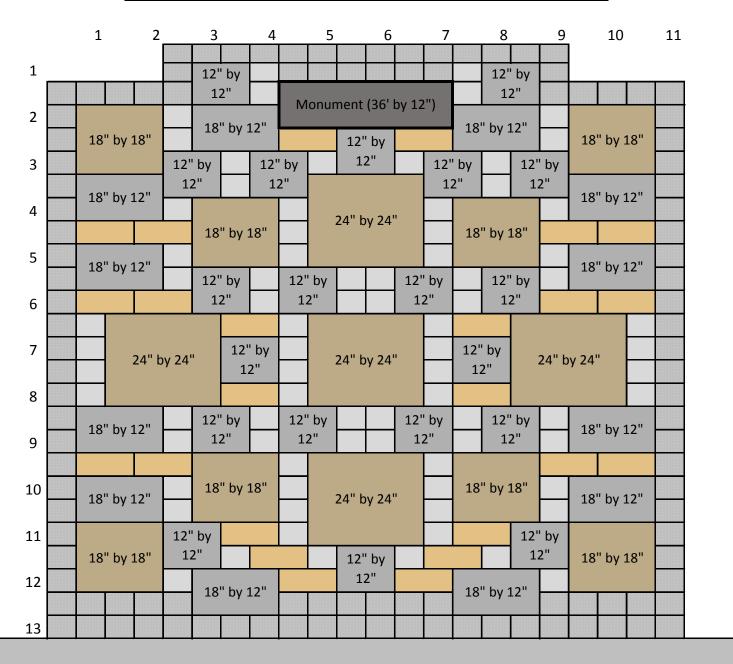

## ← North

## Park Sidewalk (existing)

|                               | Paver<br>Colors (5) | Qty of<br>Pavers | Inches<br>Wide | Inches<br>High |
|-------------------------------|---------------------|------------------|----------------|----------------|
|                               | Mahogany            | 5                | 24             | 24             |
| Mahogany                      |                     | 8                | 18             | 18             |
| Mesabi                        |                     | 12               | 18             | 12             |
| Mesabi                        |                     | 20               | 12             | 12             |
| Wausau Sunset or Mountain Red |                     | 24               | 12             | 6              |
| Sierra White                  |                     | 78               | 6              | 6              |
|                               |                     |                  |                |                |

Paver area dimensions: 11 feet wide by 13 feet deep

St. Cloud Grey or Charcoal 112 Border pavers, 6" by 6", which will not be inscribed